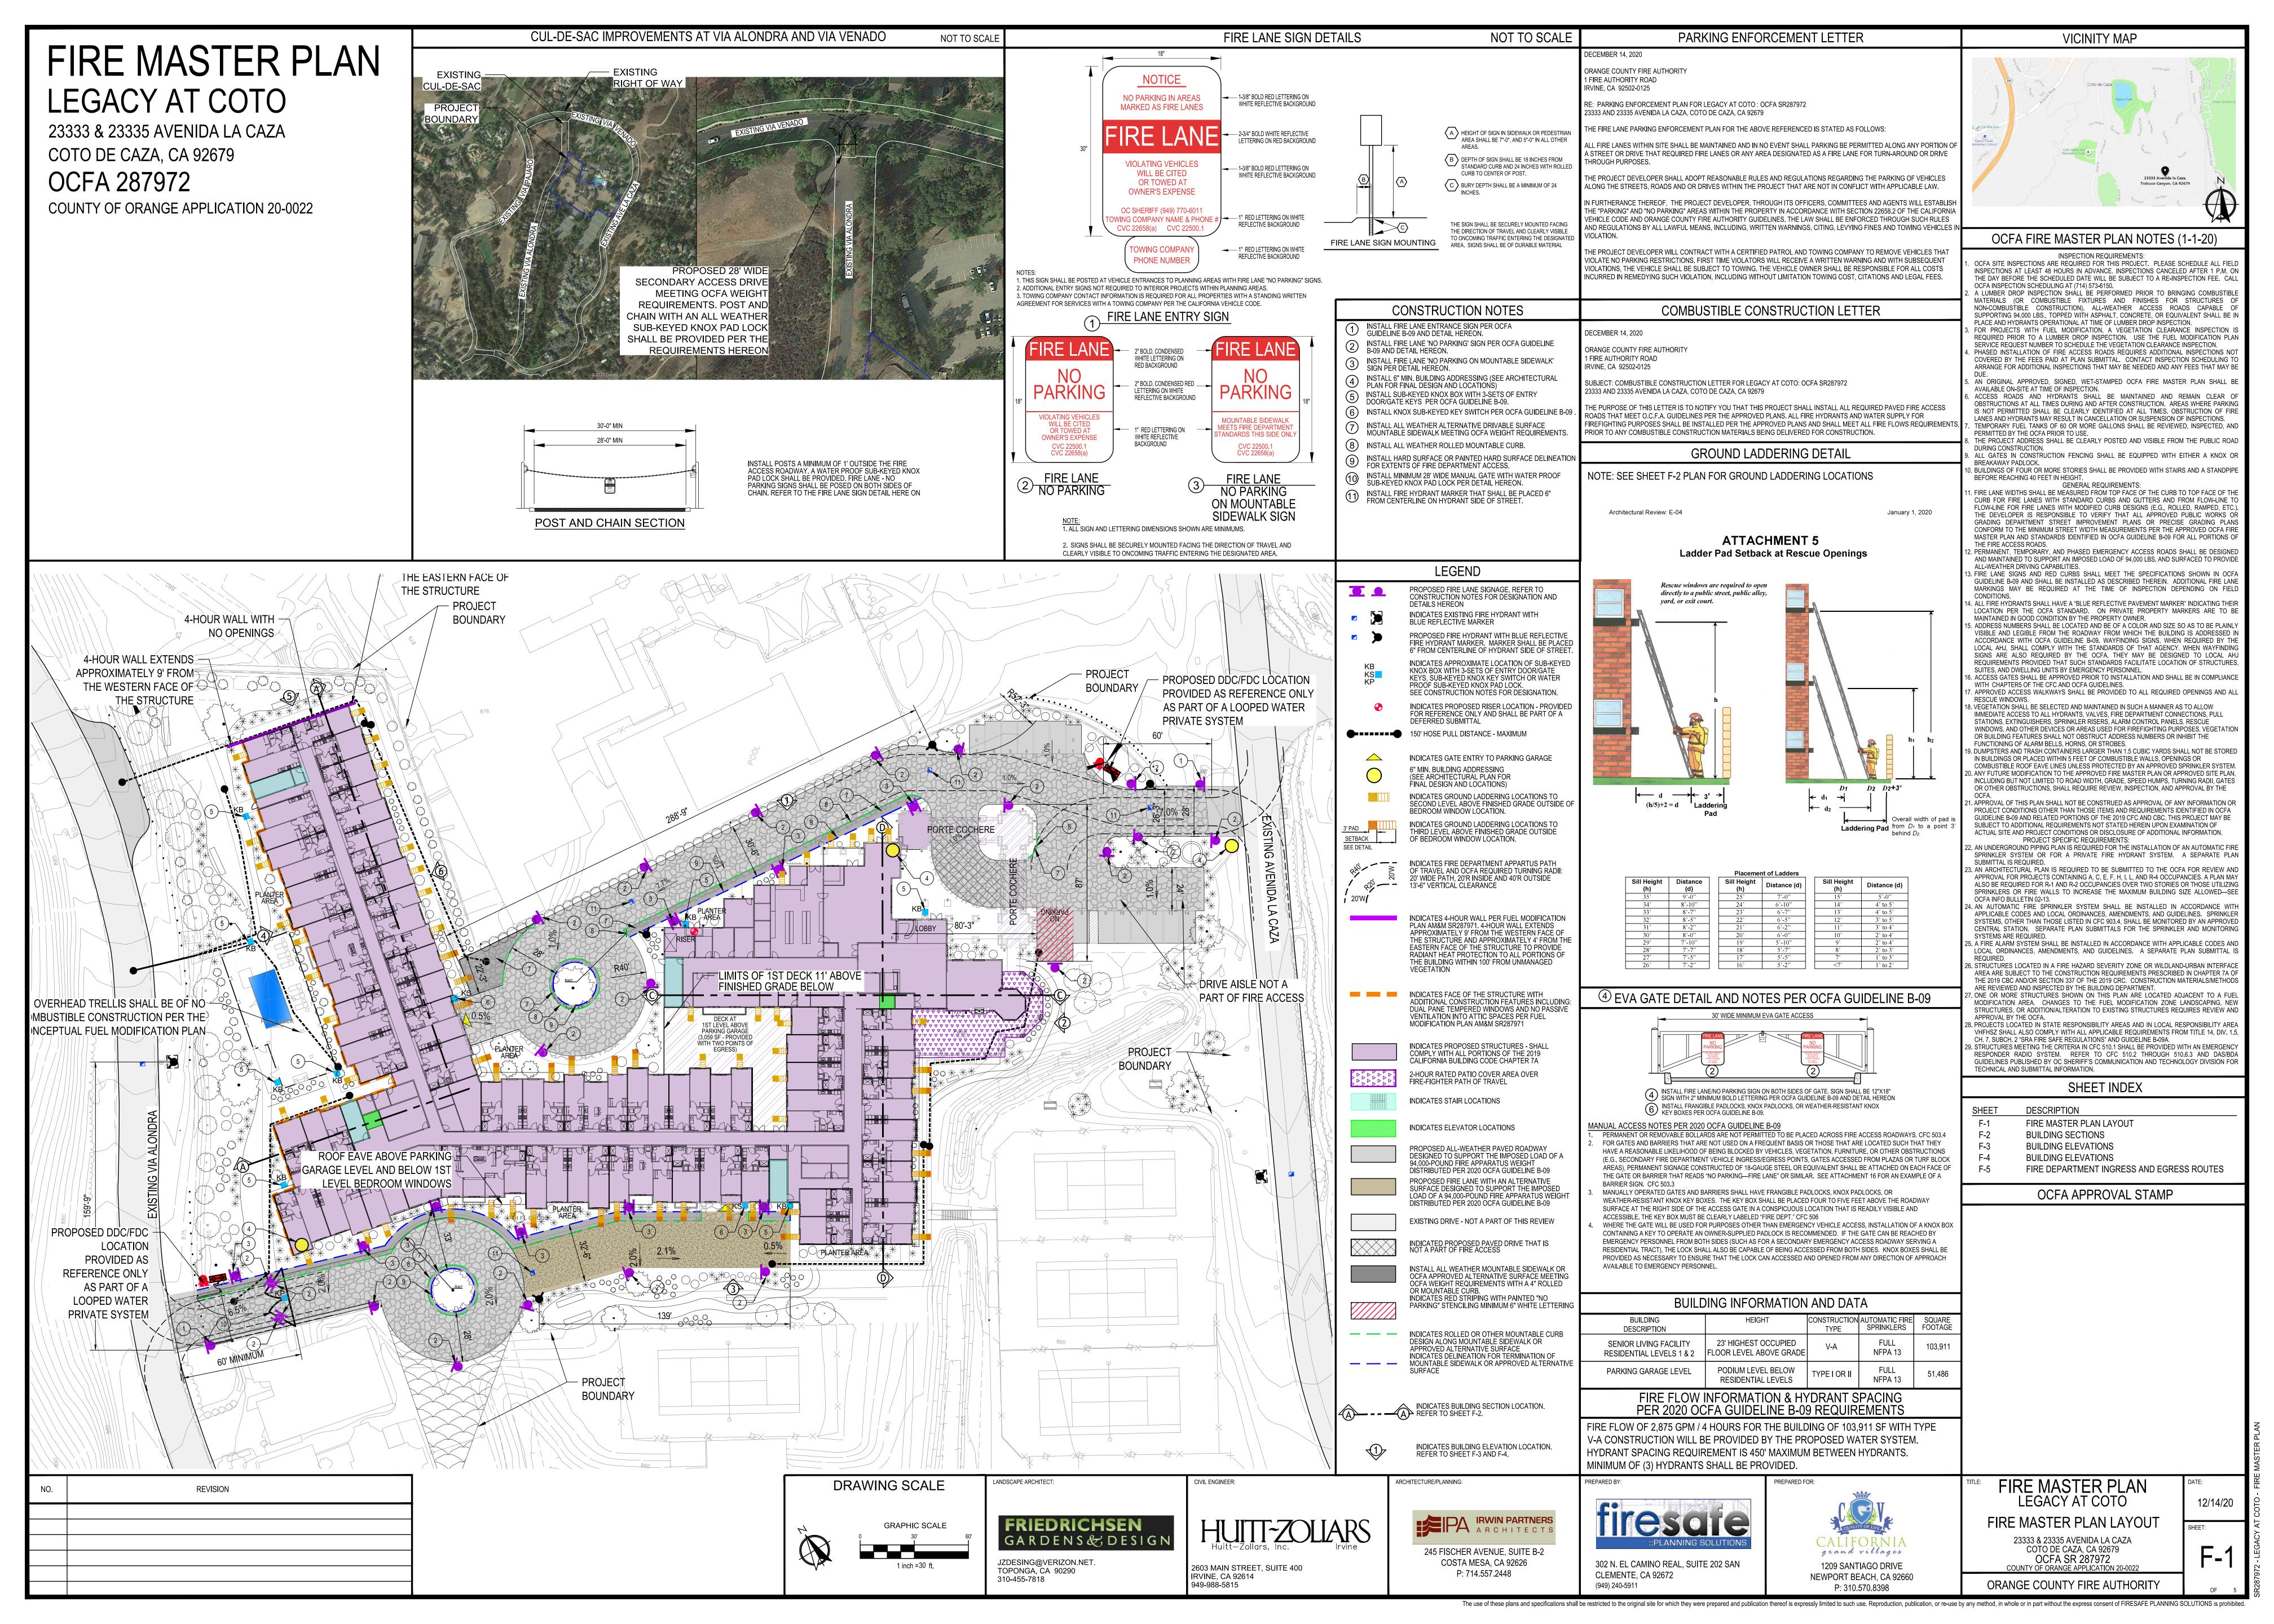

NOT TO SCALE FIRE MASTER PLAN LEGACY AT COTO **BUILDING ELEVATIONS** 

23333 & 23335 AVENIDA LA CAZA COTO DE CAZA, CA 92679 OCFA SR 287972 COUNTY OF ORANGE APPLICATION 20-0022 ORANGE COUNTY FIRE AUTHORITY