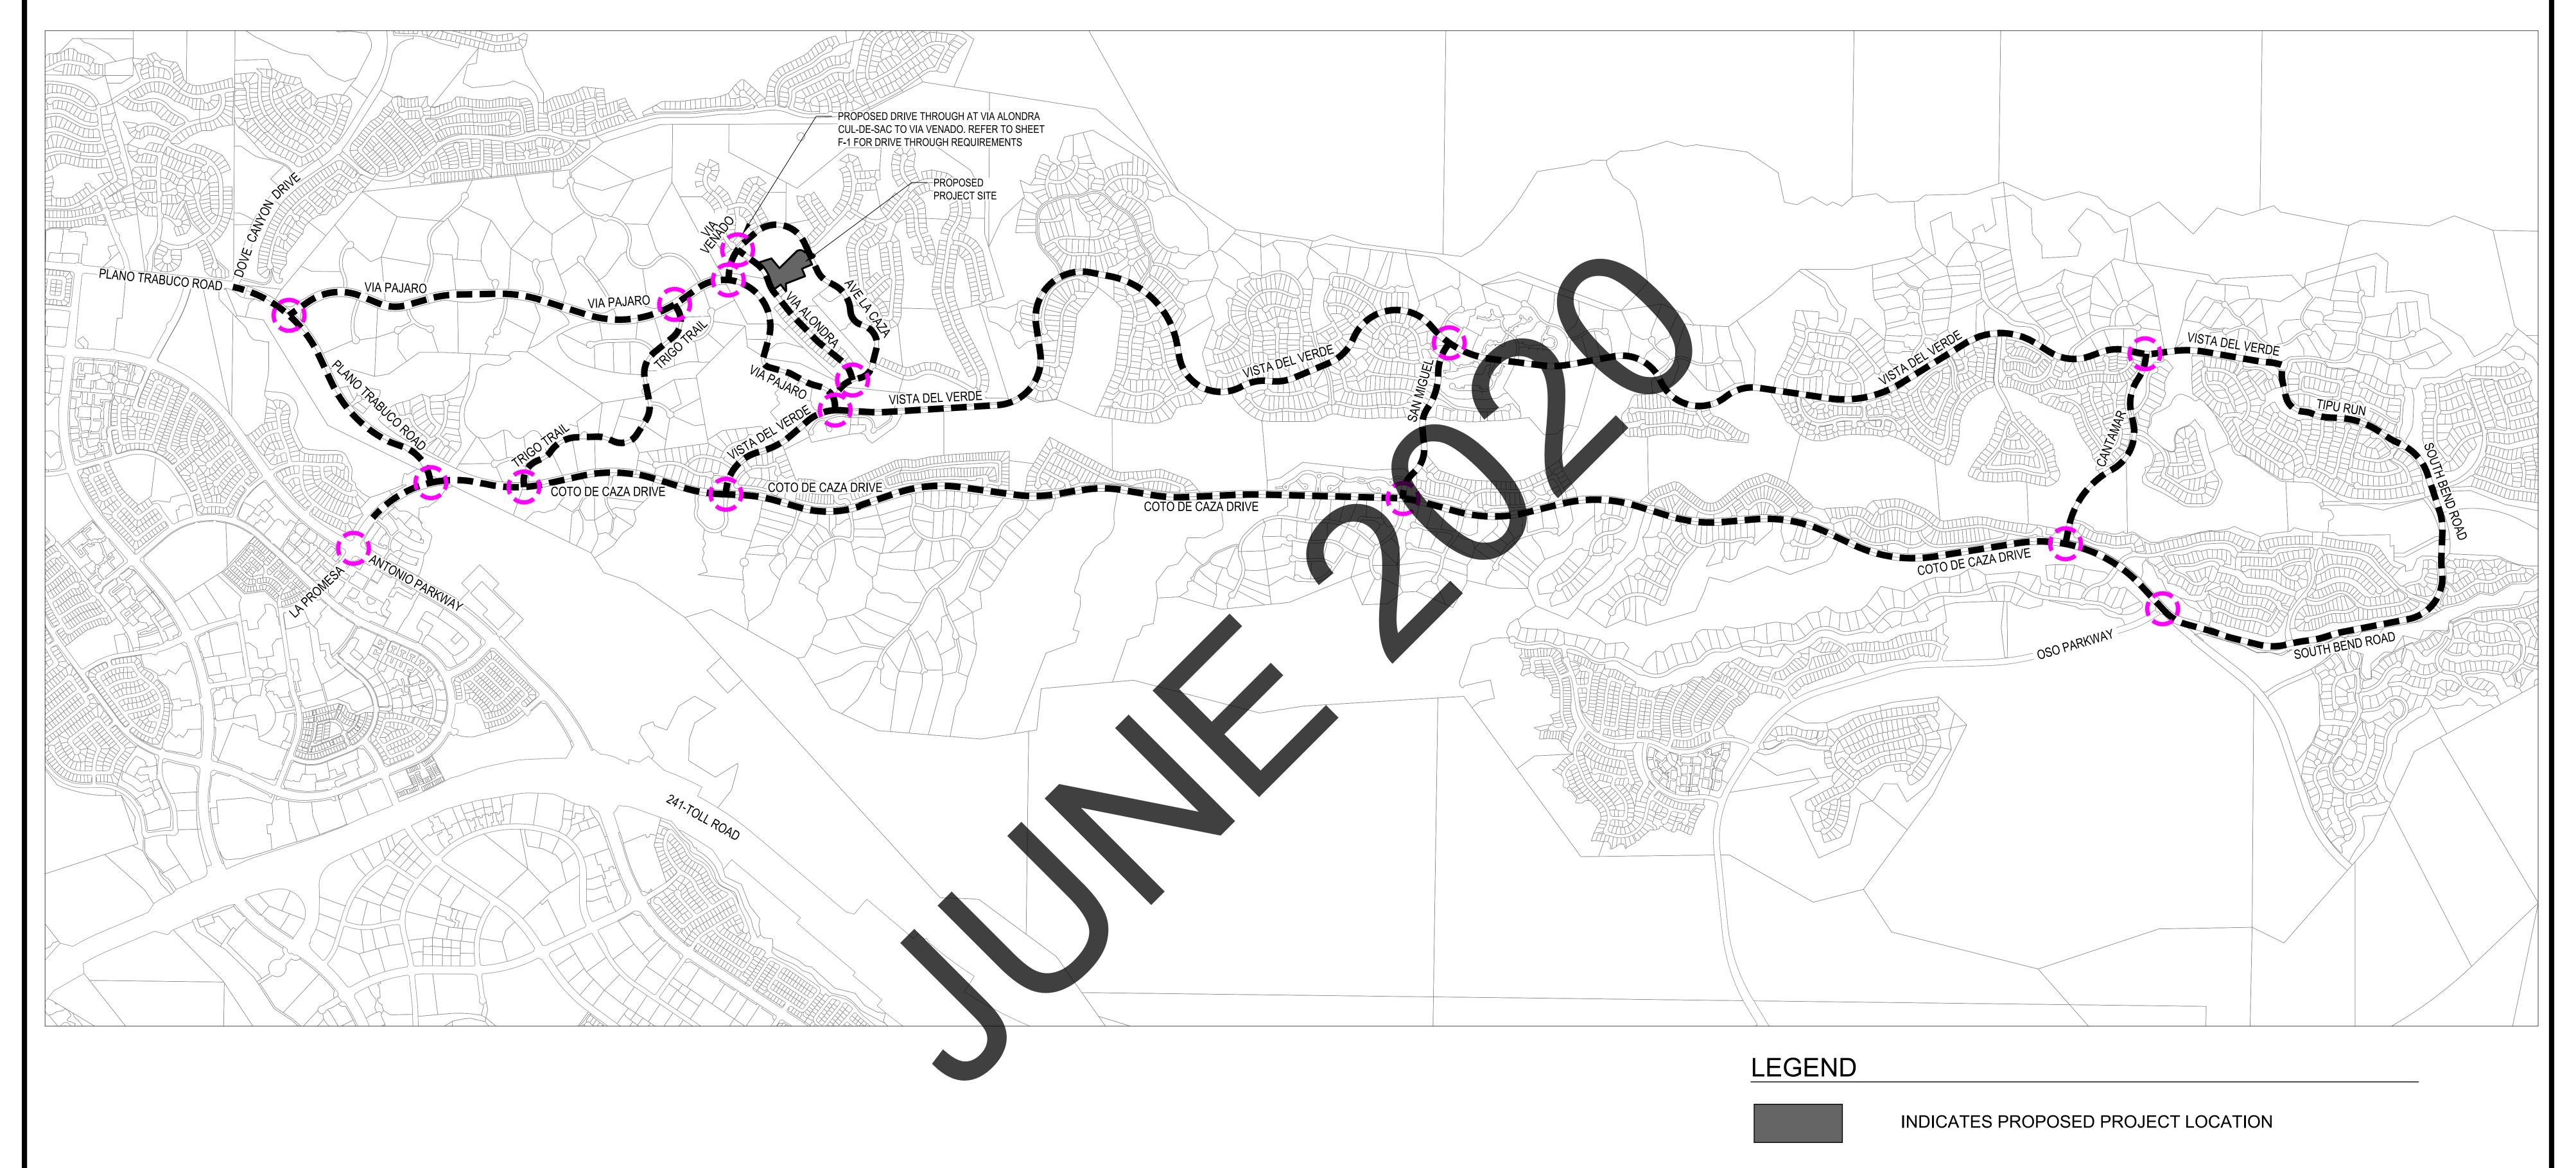

## FIRE DEPARTMENT INGRESS AND EGRESS THROUGH THE COTO DE CAZA COMMUNITY

INDICATES EXISTING ACCESS ROADS
THROUGH COTO DE CAZA COMMUNITY

INDICATES INTERSECTIONS AT WHICH INGRESS AND EGRESS CAN BE DIVERTED TO UTILIZE ALTERNATIVE ROUTE TO THE PROJECT SITE OR EXIT OUT OF THE COTO DE CAZA COMMUNITY

FIRE MASTER PLAN
LEGACY AT COTO
FIRE DEPARTMENT
INGRESS AND EGRESS ROUTES
23333 & 23335 AVENIDA LA CAZA
COTO DE CAZA, CA 92679
OCFA SR 287972

OCFA SR 287972

ORANGE COUNTY FIRE AUTHORITY

DATE: 04/29/2020
SHEET: F-5