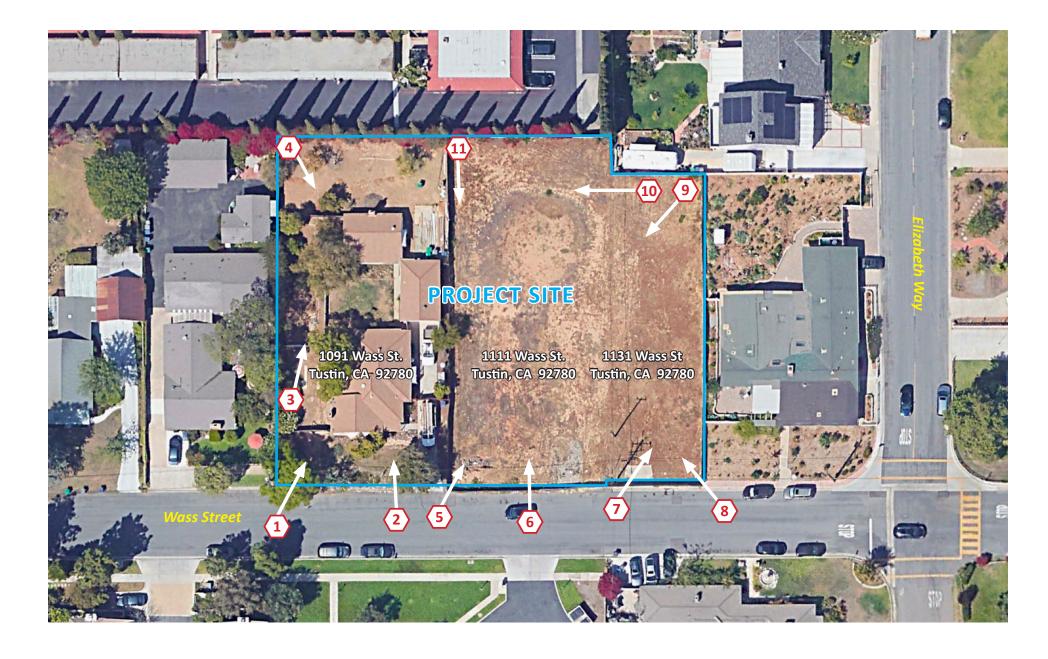

Prepared For: REECO Communities LLC

76 Discovery Irvine, CA 92618

Prepared By:

TTM 19116 1091, 1111, & 1131 Wass Street, Tustin, CA PHOTO LOCATIONS KEY MAP

> Page 1 of 4 WO# 4398-1

View 4: Northwest corner of 1091 Wass Street looking South onto site