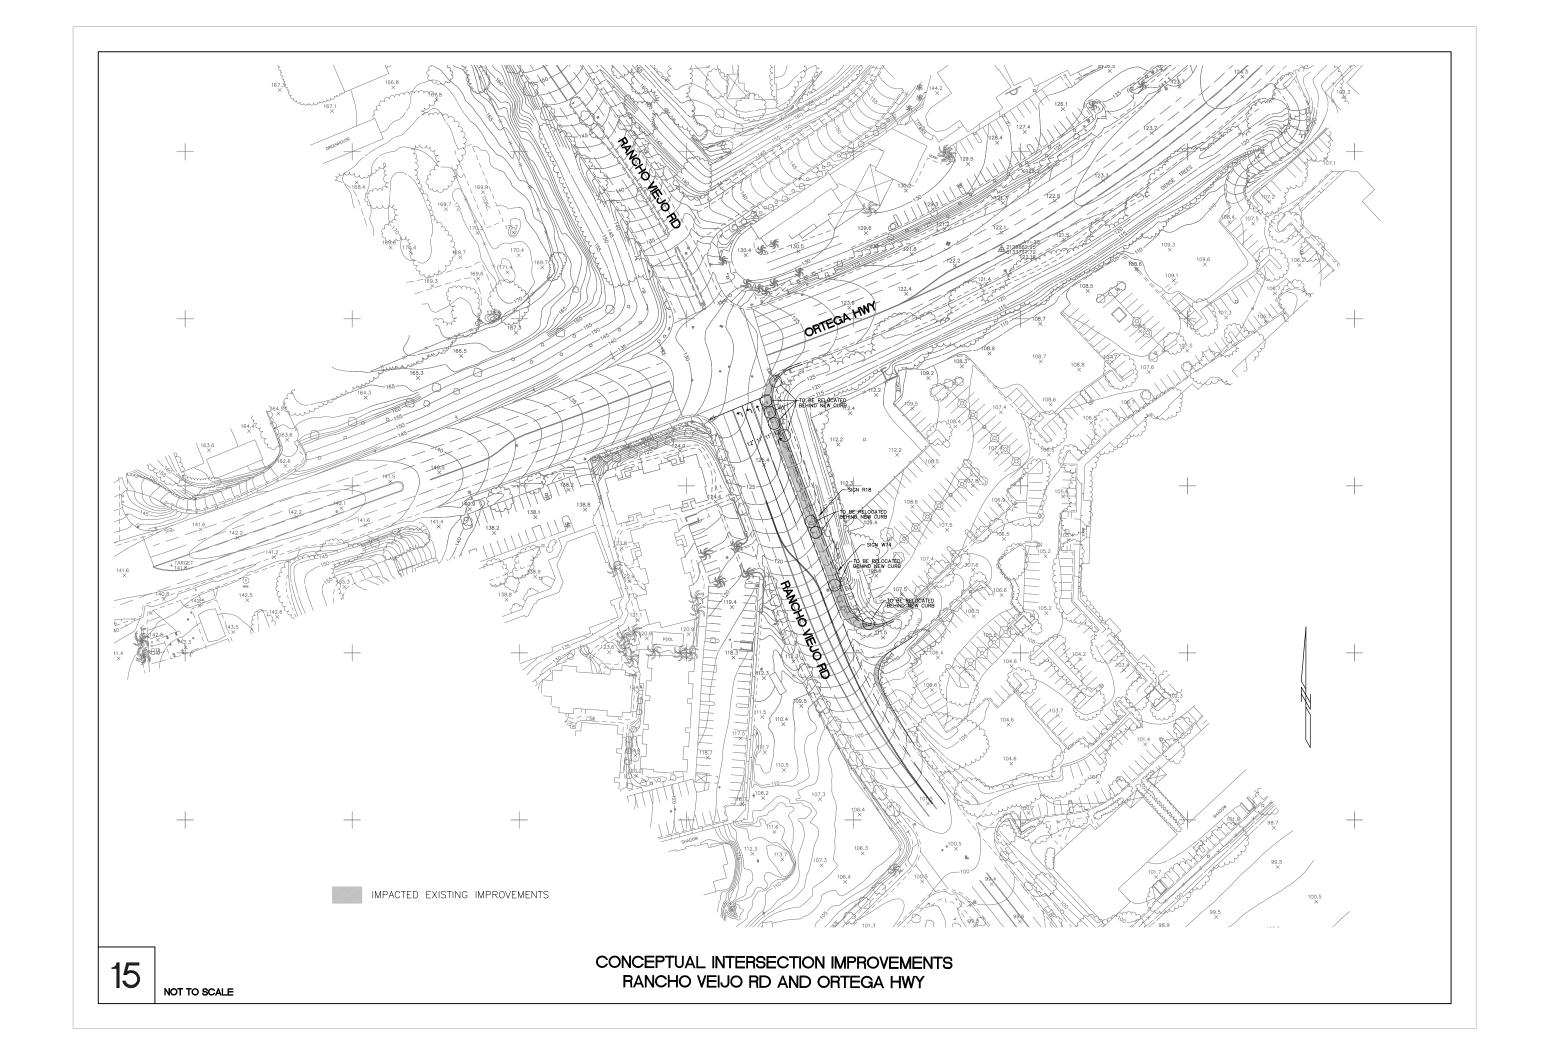

#### RMV Ranch Plan Amendment Analysis Circulation System Impact Mitigation Program

|        |                                                          |                                                |                                     |              |                                                                                                                                                                                                   | Drawing                                          | Right of                        | Bldgs /    |           | Retaining | Mod Traffic | Roadway      |             |            | Intersection |
|--------|----------------------------------------------------------|------------------------------------------------|-------------------------------------|--------------|---------------------------------------------------------------------------------------------------------------------------------------------------------------------------------------------------|--------------------------------------------------|---------------------------------|------------|-----------|-----------|-------------|--------------|-------------|------------|--------------|
| No.    | Location                                                 | Jurisdiction                                   | Scenario                            | Time Frame   | Proposed Mitigation                                                                                                                                                                               | Status                                           | Way                             | Structures | Utilities | Walls     | Signals     | Improvements | Landscaping | Restriping | Improvements |
| FREEV  | VAY INTERCHANGES                                         |                                                | -                                   |              |                                                                                                                                                                                                   |                                                  |                                 |            |           |           |             |              |             |            |              |
| 1      | Marguerite Pkwy-Saddleback College/I-5 Connectors        | Caltrans / Mission<br>Viejo                    | With or Without<br>FTC-S            | 2025         | Construct new connector ramps to and from I-5 north.                                                                                                                                              | Conceptual drawings<br>prepared by RBF<br>(2002) | х                               | Х          | х         | Х         | Х           | Х            | х           | х          | х            |
| 2      | Ortega Hwy/I-5 Interchange                               | Caltrans / San Juan                            | With or Without                     | 2010         | Reconstruct interchange: design to be determined by                                                                                                                                               | PSR in Process (mid                              | Х                               | Х          | χ         | Х         | Х           | Х            | Х           | Х          | Х            |
| EDEEN  | L<br>VAY RAMPS                                           | Capistrano                                     | FTC-S                               |              | Caltrans/City of San Juan Capistrano.                                                                                                                                                             | 2004)                                            | l .                             |            |           |           |             |              |             |            |              |
| 3      | I-5 southbound off-ramp at Oso Pkwy                      | Caltrans / OCTA                                | With or Without<br>FTC-S            | 2010         | Add second drop lane from I-5 to the off-ramp.                                                                                                                                                    | Caltrans EA 0E0700                               |                                 |            | х         | Х         | Х           | Х            | Х           | Х          | Х            |
| 4      | I-5 southbound off-ramp at Crown Valley Pkwy             | Caltrans / Laguna<br>Niguel                    | With or Without<br>FTC-S            | 2010         | Add second auxilary lane from I-5 to the off-ramp.                                                                                                                                                | Caltrans EA 0F820K                               | *                               |            | х         | Х         | Х           | х            | Х           | Х          | х            |
| ARTER  | RIAL ROADS                                               |                                                | •                                   |              |                                                                                                                                                                                                   | •                                                |                                 |            |           |           | - U         |              |             | l l        |              |
| 5      | La Pata Ave extension                                    | County / San Clemente<br>/ San Juan Capistrano |                                     | 2010         | Extend as four-lane primary arterial from current terminus south of Ortega Hwy to existing terminus point in San Clemente.                                                                        | Project Report / EIR in Process                  | Х                               |            | Х         | Х         | Х           | Х            | Х           | Х          | Х            |
| 6      | New Ortega Hwy (Antonio Pkwy to Old Ortega Hwy)          | County                                         | With or Without<br>FTC-S            | 2010<br>2025 | Construct four/six lane roadway into the project site. Construct four/six lane roadway to existing Ortega.                                                                                        | Proposed Project see<br>EIR                      | ct see Proposed Project See EIR |            |           |           |             |              | R           |            |              |
| 7      | Antonio Pkwy widening (South end Ladera Ranch to Ortega) | County                                         | With or Without<br>FTC-S            | 2010         | Widen to six lane roadway                                                                                                                                                                         | Proposed Project<br>see EIR                      | Proposed Project See EIR        |            |           |           |             |              |             |            |              |
| 8      | Ortega Hwy (I-5 to Antonio Pkwy)                         | San Juan Capistrano/<br>County/ Caltrans       | With or Without<br>FTC-S            | 2025         | Traffic calming, roadway widening and intersection improvements.                                                                                                                                  | Caltrans EA 086900                               | Х                               |            | Х         | Х         | Х           | Х            | х           | Х          | х            |
| 9      | Oso Pkwy (east of Las Flores to SR-241)                  | County/ TCA                                    | With or Without<br>FTC-S            | 2025         | Roadway widening in existing graded R/W                                                                                                                                                           | None                                             |                                 |            | Х         |           | Х           | Х            | Х           | Х          | Х            |
| 10     | Oso Pkwy (I-5 to Marguerite Pkwy)                        | Mission Viejo                                  | With or Without<br>FTC-S            | 2025         | Roadway widening.                                                                                                                                                                                 | Concept/RMV                                      | Х                               | *          | Х         | Х         | Х           | Х            | Х           | Х          | Х            |
| INTER: | SECTIONS                                                 | •                                              | •                                   | •            |                                                                                                                                                                                                   | •                                                |                                 | •          |           | '         |             |              | •           |            |              |
| 11     | 4. Felipe Rd & Oso Pkwy                                  | Mission Viejo                                  | With or Without<br>FTC-S            | 2010         | Add 2nd southbound left turn lane.                                                                                                                                                                | Concept/RMV                                      | Х                               |            | Х         | Х         | Х           | Х            | Х           | Х          | Х            |
| 12     | 5. Antonio Pkwy & Oso Pkwy                               | County                                         | With or without FTC-S Without FTC-S | 2010         | Add 4th southbound thru-lane. Add 3rd northbound left turn lane. Allow right turn overlap for northbound right. Allow right turn overlap for eastbound right Add 4th eastbound thru-lane.         | Concept/RMV                                      | Х                               |            | Х         | Х         | Х           | Х            | Х           | х          | х            |
|        | 11. Marguerite Pkwy & Crown Valley Pkwy                  | Mission Viejo                                  | With or Without<br>FTC-S            | 2010         | Restripe southbound movements from two thru-lanes and<br>separate right to dedicated thru-lane, shared thru/right lane<br>and separate right turn lane.<br>Add defacto westbound right turn lane. | Concept/RMV                                      | Х                               |            | Х         | Х         | Х           | Х            | х           | Х          | Х            |
| 14     | 12. Antonio Pkwy & Crown Valley Pkwy                     | County                                         | With or Without<br>FTC-S            | 2010         | Add 3rd northbound left turn lane. Add 3rd eastbound left turn lane. Restripe eastbound movements from two thru-lanes and separate right to single thru-lane and double right turns.              | Concept/RMV                                      | Х                               |            | Х         | х         | Х           | х            | Х           | Х          | х            |
| 15     | 27. Rancho Viejo Rd & Ortega Hwy                         | San Juan Capistrano                            | With or Without<br>FTC-S            | 2025         | Convert northbound shared left/thru-lane to 2nd left turn lane.  Add separate northbound right turn lane.                                                                                         | Concept/RMV                                      | Х                               |            | Х         | *         | Х           | Х            | Х           | Х          | Х            |
| 16     | 28. La Novia Ave & Ortega Hwy                            | San Juan Capistrano                            | Without FTC-S                       | 2010         | Add 2nd westbound left turn lane.                                                                                                                                                                 | Concept/RMV                                      | Х                               |            | Х         | *         | Х           | х            | Х           | Х          | х            |
| 17     | 29. Antonio Pkwy-La Pata Ave & Ortega Hwy                | County                                         | With or without FTC-S               | 2010         | Add southbound free right turn lane. Add 2nd northbound thru-lane                                                                                                                                 | Concept/RMV                                      | v                               |            | v         | *         | V           |              | v           |            | V            |
|        |                                                          |                                                | Without FTC-S                       | 2025         | Add 2nd northbound left turn lane.<br>Add 3rd northbound thru-lane.<br>Add 3rd southbound thru-lane.                                                                                              |                                                  | Х                               |            | Х         |           | Х           | Х            | Х           | Х          | Х            |