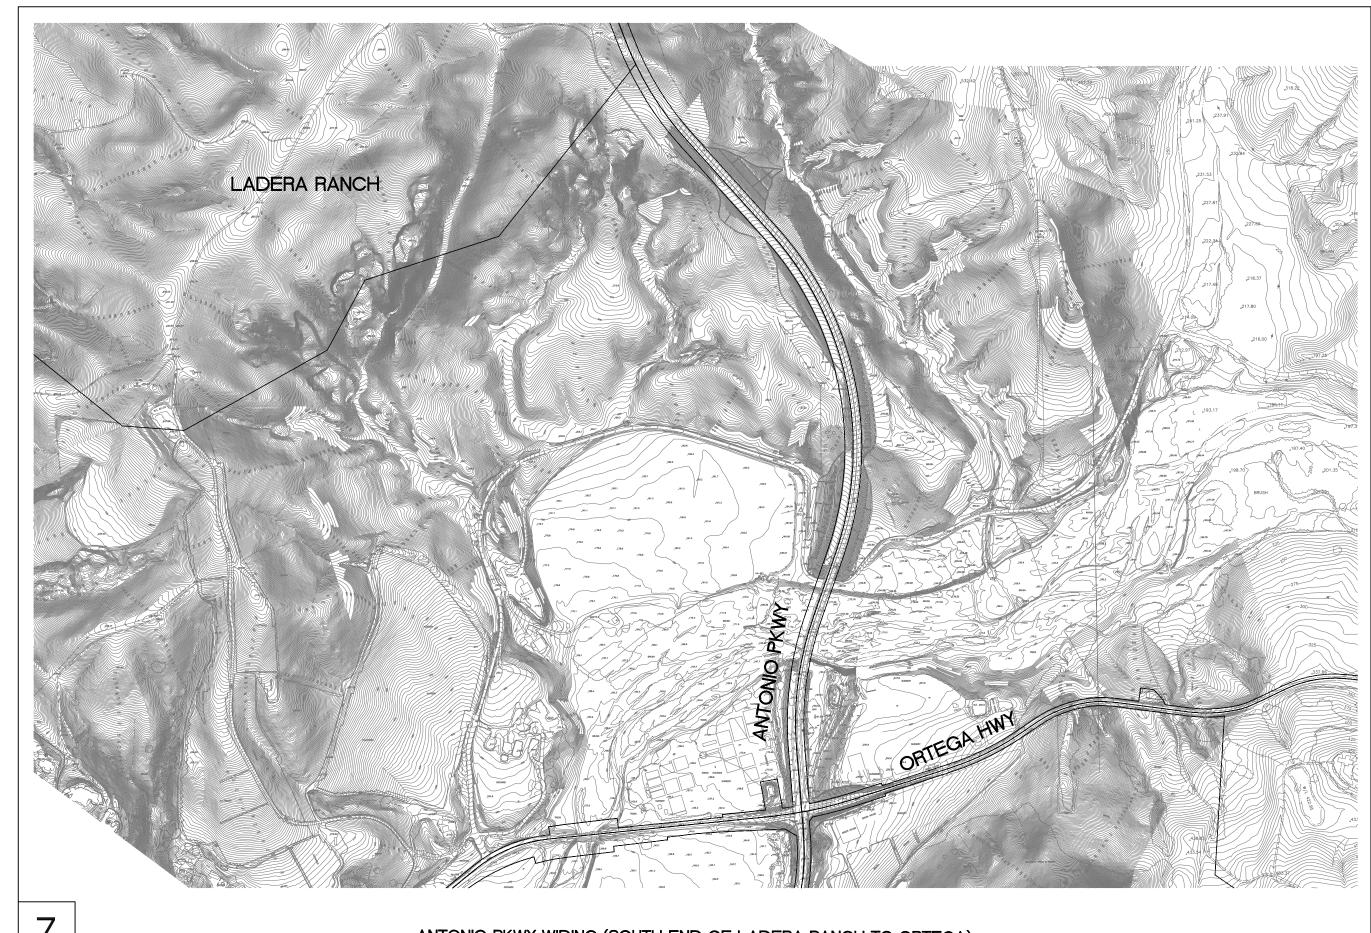

#### RMV Ranch Plan Amendment Analysis Circulation System Impact Mitigation Program

|        |                                                          |                                                |                                     |              |                                                                                                                                                                                                   | Drawing                                          | Right of                        | Bldgs /    |           | Retaining | Mod Traffic | Roadway      |             |            | Intersection |
|--------|----------------------------------------------------------|------------------------------------------------|-------------------------------------|--------------|---------------------------------------------------------------------------------------------------------------------------------------------------------------------------------------------------|--------------------------------------------------|---------------------------------|------------|-----------|-----------|-------------|--------------|-------------|------------|--------------|
| No.    | Location                                                 | Jurisdiction                                   | Scenario                            | Time Frame   | Proposed Mitigation                                                                                                                                                                               | Status                                           | Way                             | Structures | Utilities | Walls     | Signals     | Improvements | Landscaping | Restriping | Improvements |
| FREEV  | VAY INTERCHANGES                                         |                                                | -                                   |              |                                                                                                                                                                                                   |                                                  |                                 |            |           |           |             |              |             |            |              |
| 1      | Marguerite Pkwy-Saddleback College/I-5 Connectors        | Caltrans / Mission<br>Viejo                    | With or Without<br>FTC-S            | 2025         | Construct new connector ramps to and from I-5 north.                                                                                                                                              | Conceptual drawings<br>prepared by RBF<br>(2002) | х                               | Х          | х         | Х         | Х           | Х            | х           | х          | х            |
| 2      | Ortega Hwy/I-5 Interchange                               | Caltrans / San Juan                            | With or Without                     | 2010         | Reconstruct interchange: design to be determined by                                                                                                                                               | PSR in Process (mid                              | Х                               | Х          | χ         | Х         | Х           | Х            | Х           | Х          | Х            |
| EDEEN  | L<br>VAY RAMPS                                           | Capistrano                                     | FTC-S                               |              | Caltrans/City of San Juan Capistrano.                                                                                                                                                             | 2004)                                            | l .                             |            |           |           |             |              |             |            |              |
| 3      | I-5 southbound off-ramp at Oso Pkwy                      | Caltrans / OCTA                                | With or Without<br>FTC-S            | 2010         | Add second drop lane from I-5 to the off-ramp.                                                                                                                                                    | Caltrans EA 0E0700                               |                                 |            | х         | Х         | Х           | Х            | Х           | Х          | Х            |
| 4      | I-5 southbound off-ramp at Crown Valley Pkwy             | Caltrans / Laguna<br>Niguel                    | With or Without<br>FTC-S            | 2010         | Add second auxilary lane from I-5 to the off-ramp.                                                                                                                                                | Caltrans EA 0F820K                               | *                               |            | х         | Х         | Х           | х            | Х           | Х          | х            |
| ARTER  | RIAL ROADS                                               |                                                | •                                   |              |                                                                                                                                                                                                   | •                                                |                                 |            |           |           | - U         |              |             | l l        |              |
| 5      | La Pata Ave extension                                    | County / San Clemente<br>/ San Juan Capistrano |                                     | 2010         | Extend as four-lane primary arterial from current terminus south of Ortega Hwy to existing terminus point in San Clemente.                                                                        | Project Report / EIR in Process                  | Х                               |            | Х         | Х         | Х           | Х            | Х           | Х          | Х            |
| 6      | New Ortega Hwy (Antonio Pkwy to Old Ortega Hwy)          | County                                         | With or Without<br>FTC-S            | 2010<br>2025 | Construct four/six lane roadway into the project site. Construct four/six lane roadway to existing Ortega.                                                                                        | Proposed Project see<br>EIR                      | ct see Proposed Project See EIR |            |           |           |             |              | R           |            |              |
| 7      | Antonio Pkwy widening (South end Ladera Ranch to Ortega) | County                                         | With or Without<br>FTC-S            | 2010         | Widen to six lane roadway                                                                                                                                                                         | Proposed Project<br>see EIR                      | Proposed Project See EIR        |            |           |           |             |              |             |            |              |
| 8      | Ortega Hwy (I-5 to Antonio Pkwy)                         | San Juan Capistrano/<br>County/ Caltrans       | With or Without<br>FTC-S            | 2025         | Traffic calming, roadway widening and intersection improvements.                                                                                                                                  | Caltrans EA 086900                               | Х                               |            | Х         | Х         | Х           | Х            | х           | Х          | х            |
| 9      | Oso Pkwy (east of Las Flores to SR-241)                  | County/ TCA                                    | With or Without<br>FTC-S            | 2025         | Roadway widening in existing graded R/W                                                                                                                                                           | None                                             |                                 |            | Х         |           | Х           | Х            | Х           | Х          | Х            |
| 10     | Oso Pkwy (I-5 to Marguerite Pkwy)                        | Mission Viejo                                  | With or Without<br>FTC-S            | 2025         | Roadway widening.                                                                                                                                                                                 | Concept/RMV                                      | Х                               | *          | Х         | Х         | Х           | Х            | Х           | Х          | Х            |
| INTER: | SECTIONS                                                 | •                                              | •                                   | •            |                                                                                                                                                                                                   | •                                                |                                 | •          |           | '         |             |              | •           |            |              |
| 11     | 4. Felipe Rd & Oso Pkwy                                  | Mission Viejo                                  | With or Without<br>FTC-S            | 2010         | Add 2nd southbound left turn lane.                                                                                                                                                                | Concept/RMV                                      | Х                               |            | Х         | Х         | Х           | Х            | Х           | Х          | Х            |
| 12     | 5. Antonio Pkwy & Oso Pkwy                               | County                                         | With or without FTC-S Without FTC-S | 2010         | Add 4th southbound thru-lane. Add 3rd northbound left turn lane. Allow right turn overlap for northbound right. Allow right turn overlap for eastbound right Add 4th eastbound thru-lane.         | Concept/RMV                                      | Х                               |            | Х         | Х         | Х           | Х            | Х           | х          | х            |
|        | 11. Marguerite Pkwy & Crown Valley Pkwy                  | Mission Viejo                                  | With or Without<br>FTC-S            | 2010         | Restripe southbound movements from two thru-lanes and<br>separate right to dedicated thru-lane, shared thru/right lane<br>and separate right turn lane.<br>Add defacto westbound right turn lane. | Concept/RMV                                      | Х                               |            | Х         | Х         | Х           | Х            | х           | Х          | Х            |
| 14     | 12. Antonio Pkwy & Crown Valley Pkwy                     | County                                         | With or Without<br>FTC-S            | 2010         | Add 3rd northbound left turn lane. Add 3rd eastbound left turn lane. Restripe eastbound movements from two thru-lanes and separate right to single thru-lane and double right turns.              | Concept/RMV                                      | Х                               |            | Х         | х         | Х           | х            | Х           | Х          | х            |
| 15     | 27. Rancho Viejo Rd & Ortega Hwy                         | San Juan Capistrano                            | With or Without<br>FTC-S            | 2025         | Convert northbound shared left/thru-lane to 2nd left turn lane.  Add separate northbound right turn lane.                                                                                         | Concept/RMV                                      | Х                               |            | Х         | *         | Х           | Х            | Х           | Х          | Х            |
| 16     | 28. La Novia Ave & Ortega Hwy                            | San Juan Capistrano                            | Without FTC-S                       | 2010         | Add 2nd westbound left turn lane.                                                                                                                                                                 | Concept/RMV                                      | Х                               |            | Х         | *         | Х           | х            | Х           | Х          | х            |
| 17     | 29. Antonio Pkwy-La Pata Ave & Ortega Hwy                | County                                         | With or without FTC-S               | 2010         | Add southbound free right turn lane. Add 2nd northbound thru-lane                                                                                                                                 | Concept/RMV                                      | v                               |            | v         | *         | V           |              | v           |            | V            |
|        |                                                          |                                                | Without FTC-S                       | 2025         | Add 2nd northbound left turn lane.<br>Add 3rd northbound thru-lane.<br>Add 3rd southbound thru-lane.                                                                                              |                                                  | Х                               |            | Х         |           | Х           | Х            | Х           | Х          | Х            |