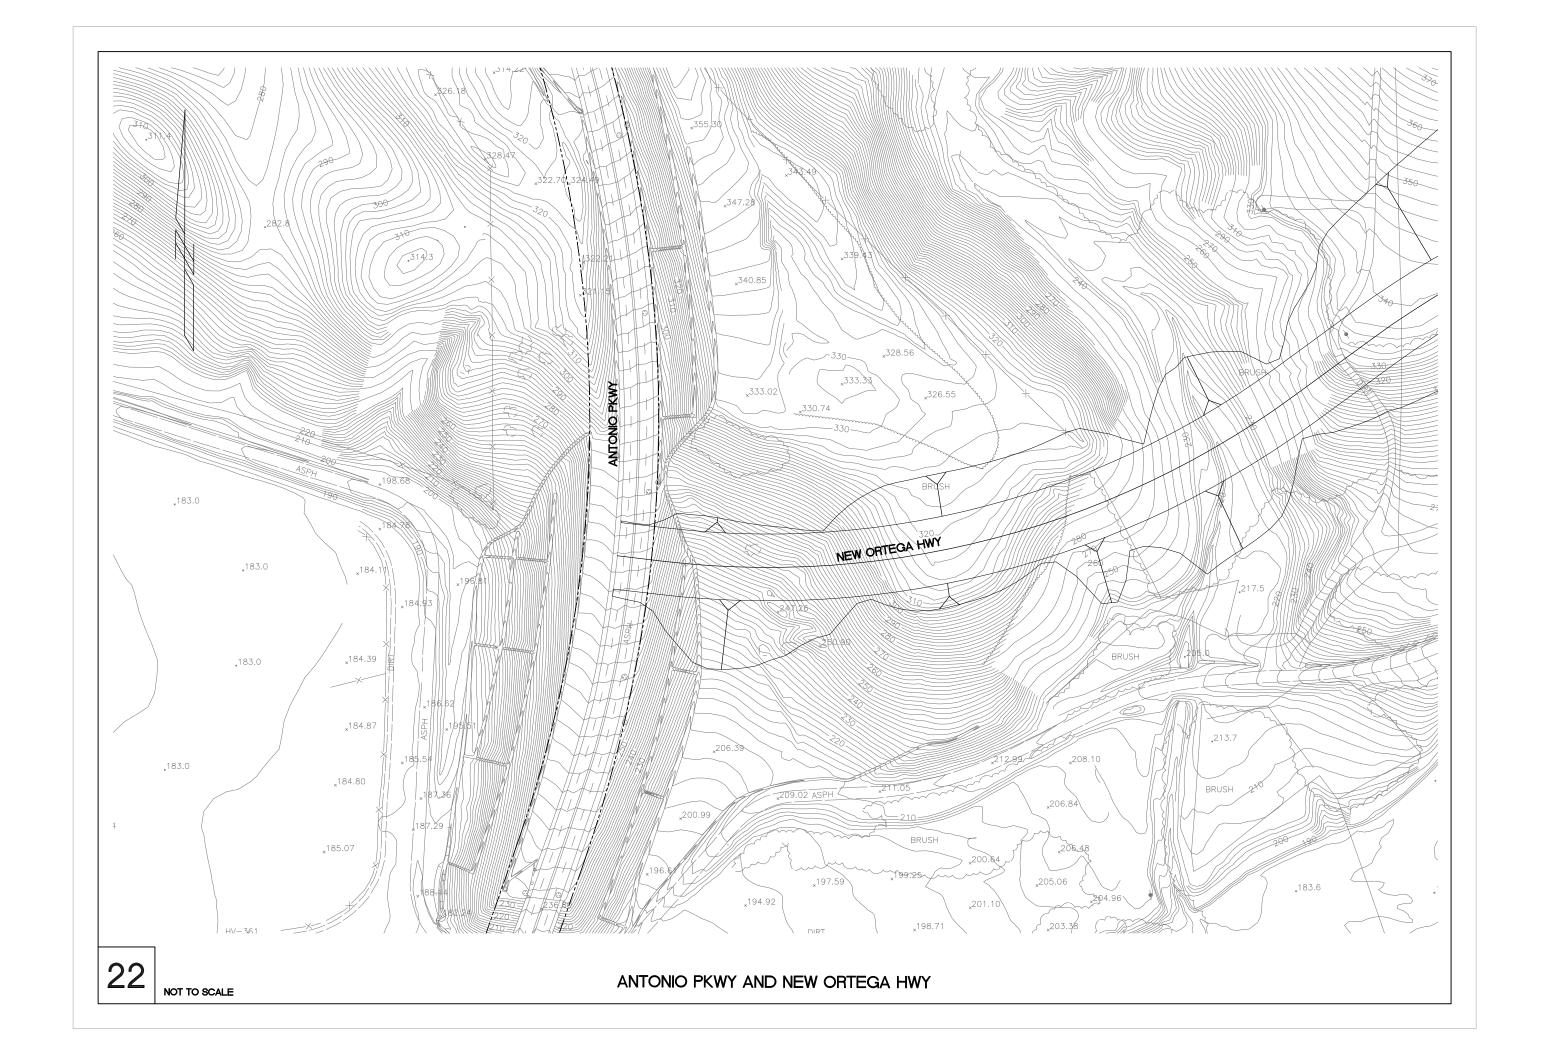

#### RMV Ranch Plan Amendment Analysis Circulation System Impact Mitigation Program

|        |                                                          |                                                |                                     |              |                                                                                                                                                                                                   | Drawing                                          | Right of                        | Bldgs /    |           | Retaining | Mod Traffic | Roadway      |             |            | Intersection |
|--------|----------------------------------------------------------|------------------------------------------------|-------------------------------------|--------------|---------------------------------------------------------------------------------------------------------------------------------------------------------------------------------------------------|--------------------------------------------------|---------------------------------|------------|-----------|-----------|-------------|--------------|-------------|------------|--------------|
| No.    | Location                                                 | Jurisdiction                                   | Scenario                            | Time Frame   | Proposed Mitigation                                                                                                                                                                               | Status                                           | Way                             | Structures | Utilities | Walls     | Signals     | Improvements | Landscaping | Restriping | Improvements |
| FREEV  | VAY INTERCHANGES                                         |                                                | -                                   |              |                                                                                                                                                                                                   |                                                  |                                 |            |           |           |             |              |             |            |              |
| 1      | Marguerite Pkwy-Saddleback College/I-5 Connectors        | Caltrans / Mission<br>Viejo                    | With or Without<br>FTC-S            | 2025         | Construct new connector ramps to and from I-5 north.                                                                                                                                              | Conceptual drawings<br>prepared by RBF<br>(2002) | х                               | Х          | х         | Х         | Х           | Х            | х           | х          | х            |
| 2      | Ortega Hwy/I-5 Interchange                               | Caltrans / San Juan                            | With or Without                     | 2010         | Reconstruct interchange: design to be determined by                                                                                                                                               | PSR in Process (mid                              | Х                               | Х          | χ         | Х         | Х           | Х            | Х           | Х          | Х            |
| EDEEN  | L<br>VAY RAMPS                                           | Capistrano                                     | FTC-S                               |              | Caltrans/City of San Juan Capistrano.                                                                                                                                                             | 2004)                                            | l .                             |            |           |           |             |              |             |            |              |
| 3      | I-5 southbound off-ramp at Oso Pkwy                      | Caltrans / OCTA                                | With or Without<br>FTC-S            | 2010         | Add second drop lane from I-5 to the off-ramp.                                                                                                                                                    | Caltrans EA 0E0700                               |                                 |            | х         | Х         | Х           | Х            | Х           | Х          | Х            |
| 4      | I-5 southbound off-ramp at Crown Valley Pkwy             | Caltrans / Laguna<br>Niguel                    | With or Without<br>FTC-S            | 2010         | Add second auxilary lane from I-5 to the off-ramp.                                                                                                                                                | Caltrans EA 0F820K                               | *                               |            | х         | Х         | Х           | х            | Х           | Х          | х            |
| ARTER  | RIAL ROADS                                               |                                                | •                                   |              |                                                                                                                                                                                                   | •                                                |                                 |            |           |           | - U         |              |             | l l        |              |
| 5      | La Pata Ave extension                                    | County / San Clemente<br>/ San Juan Capistrano |                                     | 2010         | Extend as four-lane primary arterial from current terminus south of Ortega Hwy to existing terminus point in San Clemente.                                                                        | Project Report / EIR in Process                  | Х                               |            | Х         | Х         | Х           | Х            | Х           | Х          | Х            |
| 6      | New Ortega Hwy (Antonio Pkwy to Old Ortega Hwy)          | County                                         | With or Without<br>FTC-S            | 2010<br>2025 | Construct four/six lane roadway into the project site. Construct four/six lane roadway to existing Ortega.                                                                                        | Proposed Project see<br>EIR                      | ct see Proposed Project See EIR |            |           |           |             |              | R           |            |              |
| 7      | Antonio Pkwy widening (South end Ladera Ranch to Ortega) | County                                         | With or Without<br>FTC-S            | 2010         | Widen to six lane roadway                                                                                                                                                                         | Proposed Project<br>see EIR                      | Proposed Project See EIR        |            |           |           |             |              |             |            |              |
| 8      | Ortega Hwy (I-5 to Antonio Pkwy)                         | San Juan Capistrano/<br>County/ Caltrans       | With or Without<br>FTC-S            | 2025         | Traffic calming, roadway widening and intersection improvements.                                                                                                                                  | Caltrans EA 086900                               | Х                               |            | Х         | Х         | Х           | Х            | х           | Х          | х            |
| 9      | Oso Pkwy (east of Las Flores to SR-241)                  | County/ TCA                                    | With or Without<br>FTC-S            | 2025         | Roadway widening in existing graded R/W                                                                                                                                                           | None                                             |                                 |            | Х         |           | Х           | Х            | Х           | Х          | Х            |
| 10     | Oso Pkwy (I-5 to Marguerite Pkwy)                        | Mission Viejo                                  | With or Without<br>FTC-S            | 2025         | Roadway widening.                                                                                                                                                                                 | Concept/RMV                                      | Х                               | *          | Х         | Х         | Х           | Х            | Х           | Х          | Х            |
| INTER: | SECTIONS                                                 | •                                              | •                                   | •            |                                                                                                                                                                                                   | •                                                |                                 | •          |           | '         |             |              | •           |            |              |
| 11     | 4. Felipe Rd & Oso Pkwy                                  | Mission Viejo                                  | With or Without<br>FTC-S            | 2010         | Add 2nd southbound left turn lane.                                                                                                                                                                | Concept/RMV                                      | Х                               |            | Х         | Х         | Х           | Х            | Х           | Х          | Х            |
| 12     | 5. Antonio Pkwy & Oso Pkwy                               | County                                         | With or without FTC-S Without FTC-S | 2010         | Add 4th southbound thru-lane. Add 3rd northbound left turn lane. Allow right turn overlap for northbound right. Allow right turn overlap for eastbound right Add 4th eastbound thru-lane.         | Concept/RMV                                      | Х                               |            | Х         | Х         | Х           | Х            | Х           | х          | х            |
|        | 11. Marguerite Pkwy & Crown Valley Pkwy                  | Mission Viejo                                  | With or Without<br>FTC-S            | 2010         | Restripe southbound movements from two thru-lanes and<br>separate right to dedicated thru-lane, shared thru/right lane<br>and separate right turn lane.<br>Add defacto westbound right turn lane. | Concept/RMV                                      | Х                               |            | Х         | Х         | Х           | Х            | х           | Х          | Х            |
| 14     | 12. Antonio Pkwy & Crown Valley Pkwy                     | County                                         | With or Without<br>FTC-S            | 2010         | Add 3rd northbound left turn lane. Add 3rd eastbound left turn lane. Restripe eastbound movements from two thru-lanes and separate right to single thru-lane and double right turns.              | Concept/RMV                                      | Х                               |            | Х         | х         | Х           | х            | Х           | Х          | х            |
| 15     | 27. Rancho Viejo Rd & Ortega Hwy                         | San Juan Capistrano                            | With or Without<br>FTC-S            | 2025         | Convert northbound shared left/thru-lane to 2nd left turn lane.  Add separate northbound right turn lane.                                                                                         | Concept/RMV                                      | Х                               |            | Х         | *         | Х           | Х            | Х           | Х          | Х            |
| 16     | 28. La Novia Ave & Ortega Hwy                            | San Juan Capistrano                            | Without FTC-S                       | 2010         | Add 2nd westbound left turn lane.                                                                                                                                                                 | Concept/RMV                                      | Х                               |            | Х         | *         | Х           | х            | Х           | Х          | х            |
| 17     | 29. Antonio Pkwy-La Pata Ave & Ortega Hwy                | County                                         | With or without FTC-S               | 2010         | Add southbound free right turn lane. Add 2nd northbound thru-lane                                                                                                                                 | Concept/RMV                                      | v                               |            | v         | *         | V           |              | v           |            | V            |
|        |                                                          |                                                | Without FTC-S                       | 2025         | Add 2nd northbound left turn lane.<br>Add 3rd northbound thru-lane.<br>Add 3rd southbound thru-lane.                                                                                              |                                                  | Х                               |            | Х         |           | Х           | Х            | Х           | Х          | Х            |

#### RMV Ranch Plan Amendment Analysis Circulation System Impact Mitigation Program

|     |                                              |                                 |                                           |            |                                                                                                                                                                                         | Drawing     | Right of                 | Bldgs /    |           | Retaining | Mod Traffic | Roadway      |             |            | Intersection |  |
|-----|----------------------------------------------|---------------------------------|-------------------------------------------|------------|-----------------------------------------------------------------------------------------------------------------------------------------------------------------------------------------|-------------|--------------------------|------------|-----------|-----------|-------------|--------------|-------------|------------|--------------|--|
| No. | Location                                     | Jurisdiction                    | Scenario                                  | Time Frame | Proposed Mitigation                                                                                                                                                                     | Status      | Way                      | Structures | Utilities | Walls     | Signals     | Improvements | Landscaping | Restriping | Improvements |  |
| 18  | 30. Camino Capistrano & Del Obispo St        | San Juan Capistrano             | With or Without<br>FTC-S                  | 2010       | Add 2nd westbound left turn lane. Restripe separate southbound right turn to shared thru/right lane. Add 2nd eastbound left turn lane.                                                  | None        | х                        | х          | х         | х         | х           | х            | Х           | х          | х            |  |
| 19  | 32. Valle Rd & San Juan Creek Rd             | San Juan<br>Capistrano/Caltrans | With or Without<br>FTC-S                  | 2010       | Add 2nd westbound thru-lane.                                                                                                                                                            | None        | Х                        | Х          | Х         | Х         | Х           | Х            | Х           | Х          | Х            |  |
| 20  | 37. Avd La Pata & Avd Vista Hermosa          | San Clemente                    | Without FTC-S                             |            | Add 2nd eastbound left turn lane. Add southbound free right turn lane. Add separate westbound right turn lane. Add 3rd eastbound left turn lane.                                        | Concept/RMV | Х                        |            | Х         |           | Х           | Х            | Х           | Х          | Х            |  |
| 21  | 39. Cm Vera Cruz & Avd Vista Hermosa         | San Clemente                    | With or Without<br>FTC-S                  | 2025       | Add 2nd southbound left turn lane. Add separate westbound right turn lane.                                                                                                              | Concept/RMV | Х                        |            | Х         |           | Х           | Х            | Х           | Х          | Х            |  |
| 22  | 43. Antonio Pkwy & New Ortega Hwy            | County                          | With or Without<br>FTC-S                  | 2010       | Construct new at-grade or grade separated intersection.                                                                                                                                 | Concept/RMV | Proposed Project See EIR |            |           |           |             |              |             |            |              |  |
| 23  | 56. I-5 SB southbound ramps & Avd Pico       | San Clemente                    | Without FTC-S                             | 2010       | Convert 2nd westbound thru-lane to shared 2nd left turn/thru-<br>lane.                                                                                                                  | EA 0E7401   | *                        |            | Х         | Х         | Х           | Х            | Х           | Х          | Х            |  |
| 24  | 59. SR-241 northbound ramps & Antonio Pkwy   | Rancho Santa<br>Margarita / TCA | With or without<br>FTC-S<br>Without FTC-S | 2010       | Restripe westbound movements from three thru-lanes and<br>separate right turn to two thru-lanes, shared thru/right and<br>separate right turn lane.<br>Add 2nd eastbound left turn lane | None        |                          | х          | *         |           | Х           | Х            |             | Х          |              |  |
| 25  | 74. I-5 norhtbound ramps & Junipero Serra Rd | San Juan Capistrano             | With or Without<br>FTC-S                  | 2025       | Convert eastbound shared left/thru lane to dedicated left turn lane.                                                                                                                    | None        |                          | *          | Х         | *         | Х           | Х            | Х           | Х          | Х            |  |
|     |                                              |                                 |                                           |            | Add 2nd eastbound left turn lane.                                                                                                                                                       |             |                          |            |           |           |             |              |             |            |              |  |