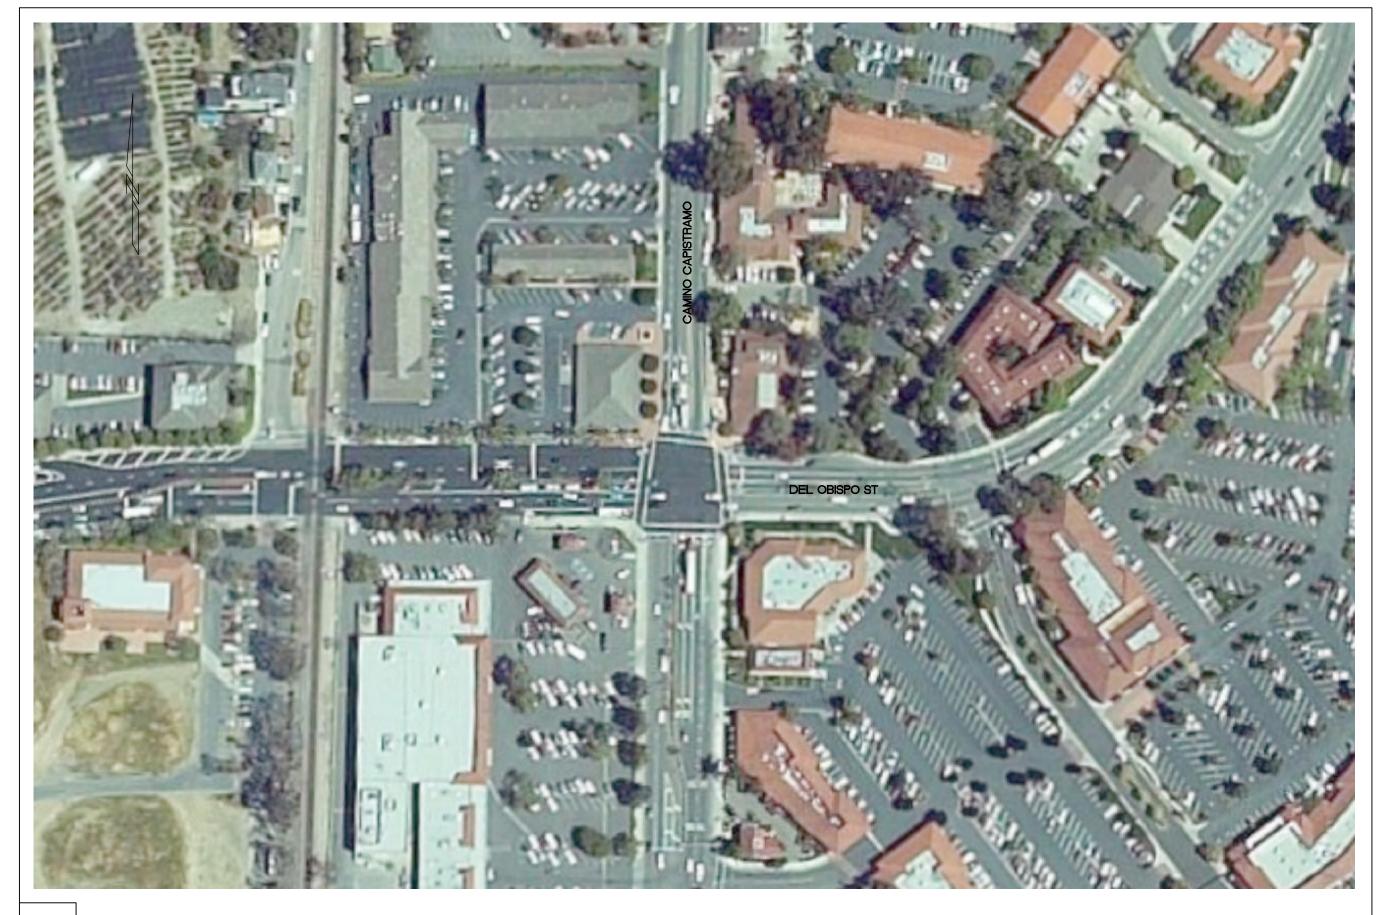

#### RMV Ranch Plan Amendment Analysis Circulation System Impact Mitigation Program

|     |                                              |                                 |                                           |            |                                                                                                                                                                                         | Drawing     | Right of                 | Bldgs /    |           | Retaining | Mod Traffic | Roadway      |             |            | Intersection |  |
|-----|----------------------------------------------|---------------------------------|-------------------------------------------|------------|-----------------------------------------------------------------------------------------------------------------------------------------------------------------------------------------|-------------|--------------------------|------------|-----------|-----------|-------------|--------------|-------------|------------|--------------|--|
| No. | Location                                     | Jurisdiction                    | Scenario                                  | Time Frame | Proposed Mitigation                                                                                                                                                                     | Status      | Way                      | Structures | Utilities | Walls     | Signals     | Improvements | Landscaping | Restriping | Improvements |  |
| 18  | 30. Camino Capistrano & Del Obispo St        | San Juan Capistrano             | With or Without<br>FTC-S                  | 2010       | Add 2nd westbound left turn lane. Restripe separate southbound right turn to shared thru/right lane. Add 2nd eastbound left turn lane.                                                  | None        | х                        | х          | х         | х         | х           | х            | Х           | х          | х            |  |
| 19  | 32. Valle Rd & San Juan Creek Rd             | San Juan<br>Capistrano/Caltrans | With or Without<br>FTC-S                  | 2010       | Add 2nd westbound thru-lane.                                                                                                                                                            | None        | Х                        | Х          | Х         | Х         | Х           | Х            | Х           | Х          | Х            |  |
| 20  | 37. Avd La Pata & Avd Vista Hermosa          | San Clemente                    | Without FTC-S                             |            | Add 2nd eastbound left turn lane. Add southbound free right turn lane. Add separate westbound right turn lane. Add 3rd eastbound left turn lane.                                        | Concept/RMV | Х                        |            | Х         |           | Х           | Х            | Х           | Х          | Х            |  |
| 21  | 39. Cm Vera Cruz & Avd Vista Hermosa         | San Clemente                    | With or Without<br>FTC-S                  | 2025       | Add 2nd southbound left turn lane. Add separate westbound right turn lane.                                                                                                              | Concept/RMV | Х                        |            | Х         |           | Х           | Х            | Х           | Х          | Х            |  |
| 22  | 43. Antonio Pkwy & New Ortega Hwy            | County                          | With or Without<br>FTC-S                  | 2010       | Construct new at-grade or grade separated intersection.                                                                                                                                 | Concept/RMV | Proposed Project See EIR |            |           |           |             |              |             |            |              |  |
| 23  | 56. I-5 SB southbound ramps & Avd Pico       | San Clemente                    | Without FTC-S                             | 2010       | Convert 2nd westbound thru-lane to shared 2nd left turn/thru-<br>lane.                                                                                                                  | EA 0E7401   | *                        |            | Х         | Х         | Х           | Х            | Х           | Х          | Х            |  |
| 24  | 59. SR-241 northbound ramps & Antonio Pkwy   | Rancho Santa<br>Margarita / TCA | With or without<br>FTC-S<br>Without FTC-S | 2010       | Restripe westbound movements from three thru-lanes and<br>separate right turn to two thru-lanes, shared thru/right and<br>separate right turn lane.<br>Add 2nd eastbound left turn lane | None        |                          | х          | *         |           | Х           | Х            |             | Х          |              |  |
| 25  | 74. I-5 norhtbound ramps & Junipero Serra Rd | San Juan Capistrano             | With or Without<br>FTC-S                  | 2025       | Convert eastbound shared left/thru lane to dedicated left turn lane.                                                                                                                    | None        |                          | *          | Х         | *         | Х           | Х            | Х           | Х          | Х            |  |
|     |                                              |                                 |                                           |            | Add 2nd eastbound left turn lane.                                                                                                                                                       |             |                          |            |           |           |             |              |             |            |              |  |