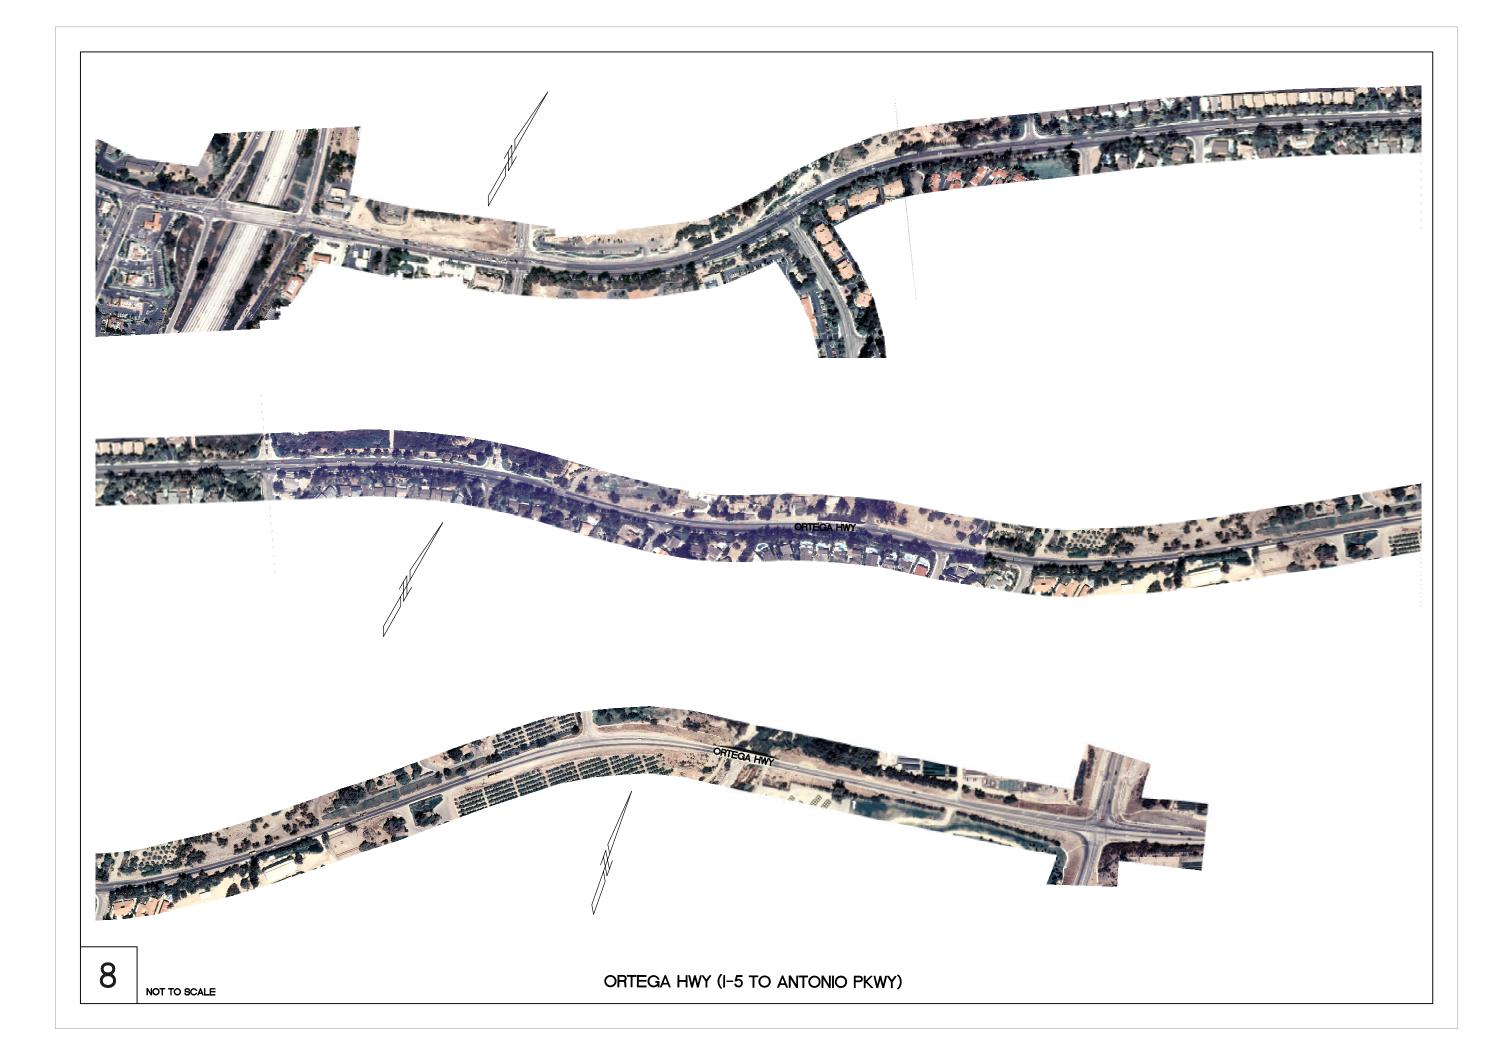

#### RMV Ranch Plan Amendment Analysis Circulation System Impact Mitigation Program

|        |                                                          |                                                |                                     |              |                                                                                                                                                                                                   | Drawing                                          | Right of                        | Bldgs /    |           | Retaining | Mod Traffic | Roadway      |             |            | Intersection |
|--------|----------------------------------------------------------|------------------------------------------------|-------------------------------------|--------------|---------------------------------------------------------------------------------------------------------------------------------------------------------------------------------------------------|--------------------------------------------------|---------------------------------|------------|-----------|-----------|-------------|--------------|-------------|------------|--------------|
| No.    | Location                                                 | Jurisdiction                                   | Scenario                            | Time Frame   | Proposed Mitigation                                                                                                                                                                               | Status                                           | Way                             | Structures | Utilities | Walls     | Signals     | Improvements | Landscaping | Restriping | Improvements |
| FREEV  | VAY INTERCHANGES                                         |                                                | -                                   |              |                                                                                                                                                                                                   |                                                  |                                 |            |           |           |             |              |             |            |              |
| 1      | Marguerite Pkwy-Saddleback College/I-5 Connectors        | Caltrans / Mission<br>Viejo                    | With or Without<br>FTC-S            | 2025         | Construct new connector ramps to and from I-5 north.                                                                                                                                              | Conceptual drawings<br>prepared by RBF<br>(2002) | х                               | Х          | х         | Х         | Х           | Х            | х           | х          | х            |
| 2      | Ortega Hwy/I-5 Interchange                               | Caltrans / San Juan                            | With or Without                     | 2010         | Reconstruct interchange: design to be determined by                                                                                                                                               | PSR in Process (mid                              | Х                               | Х          | χ         | Х         | Х           | Х            | Х           | Х          | Х            |
| EDEEN  | L<br>VAY RAMPS                                           | Capistrano                                     | FTC-S                               |              | Caltrans/City of San Juan Capistrano.                                                                                                                                                             | 2004)                                            | l .                             |            |           |           |             |              |             |            |              |
| 3      | I-5 southbound off-ramp at Oso Pkwy                      | Caltrans / OCTA                                | With or Without<br>FTC-S            | 2010         | Add second drop lane from I-5 to the off-ramp.                                                                                                                                                    | Caltrans EA 0E0700                               |                                 |            | х         | Х         | Х           | Х            | Х           | Х          | Х            |
| 4      | I-5 southbound off-ramp at Crown Valley Pkwy             | Caltrans / Laguna<br>Niguel                    | With or Without<br>FTC-S            | 2010         | Add second auxilary lane from I-5 to the off-ramp.                                                                                                                                                | Caltrans EA 0F820K                               | *                               |            | х         | Х         | Х           | х            | Х           | Х          | х            |
| ARTER  | RIAL ROADS                                               |                                                | •                                   |              |                                                                                                                                                                                                   | •                                                |                                 |            |           |           | - U         |              |             | l l        |              |
| 5      | La Pata Ave extension                                    | County / San Clemente<br>/ San Juan Capistrano |                                     | 2010         | Extend as four-lane primary arterial from current terminus south of Ortega Hwy to existing terminus point in San Clemente.                                                                        | Project Report / EIR in Process                  | Х                               |            | Х         | Х         | Х           | Х            | Х           | Х          | Х            |
| 6      | New Ortega Hwy (Antonio Pkwy to Old Ortega Hwy)          | County                                         | With or Without<br>FTC-S            | 2010<br>2025 | Construct four/six lane roadway into the project site. Construct four/six lane roadway to existing Ortega.                                                                                        | Proposed Project see<br>EIR                      | ct see Proposed Project See EIR |            |           |           |             |              | R           |            |              |
| 7      | Antonio Pkwy widening (South end Ladera Ranch to Ortega) | County                                         | With or Without<br>FTC-S            | 2010         | Widen to six lane roadway                                                                                                                                                                         | Proposed Project<br>see EIR                      | Proposed Project See EIR        |            |           |           |             |              |             |            |              |
| 8      | Ortega Hwy (I-5 to Antonio Pkwy)                         | San Juan Capistrano/<br>County/ Caltrans       | With or Without<br>FTC-S            | 2025         | Traffic calming, roadway widening and intersection improvements.                                                                                                                                  | Caltrans EA 086900                               | Х                               |            | Х         | Х         | Х           | Х            | х           | Х          | х            |
| 9      | Oso Pkwy (east of Las Flores to SR-241)                  | County/ TCA                                    | With or Without<br>FTC-S            | 2025         | Roadway widening in existing graded R/W                                                                                                                                                           | None                                             |                                 |            | Х         |           | Х           | Х            | Х           | Х          | Х            |
| 10     | Oso Pkwy (I-5 to Marguerite Pkwy)                        | Mission Viejo                                  | With or Without<br>FTC-S            | 2025         | Roadway widening.                                                                                                                                                                                 | Concept/RMV                                      | Х                               | *          | Х         | Х         | Х           | Х            | Х           | Х          | Х            |
| INTER: | SECTIONS                                                 | •                                              | •                                   | •            |                                                                                                                                                                                                   | •                                                |                                 | •          |           | '         |             |              | •           |            |              |
| 11     | 4. Felipe Rd & Oso Pkwy                                  | Mission Viejo                                  | With or Without<br>FTC-S            | 2010         | Add 2nd southbound left turn lane.                                                                                                                                                                | Concept/RMV                                      | Х                               |            | Х         | Х         | Х           | Х            | Х           | Х          | Х            |
| 12     | 5. Antonio Pkwy & Oso Pkwy                               | County                                         | With or without FTC-S Without FTC-S | 2010         | Add 4th southbound thru-lane. Add 3rd northbound left turn lane. Allow right turn overlap for northbound right. Allow right turn overlap for eastbound right Add 4th eastbound thru-lane.         | Concept/RMV                                      | Х                               |            | Х         | Х         | Х           | Х            | Х           | х          | х            |
|        | 11. Marguerite Pkwy & Crown Valley Pkwy                  | Mission Viejo                                  | With or Without<br>FTC-S            | 2010         | Restripe southbound movements from two thru-lanes and<br>separate right to dedicated thru-lane, shared thru/right lane<br>and separate right turn lane.<br>Add defacto westbound right turn lane. | Concept/RMV                                      | Х                               |            | Х         | Х         | Х           | Х            | х           | Х          | Х            |
| 14     | 12. Antonio Pkwy & Crown Valley Pkwy                     | County                                         | With or Without<br>FTC-S            | 2010         | Add 3rd northbound left turn lane. Add 3rd eastbound left turn lane. Restripe eastbound movements from two thru-lanes and separate right to single thru-lane and double right turns.              | Concept/RMV                                      | Х                               |            | Х         | х         | Х           | х            | Х           | Х          | х            |
| 15     | 27. Rancho Viejo Rd & Ortega Hwy                         | San Juan Capistrano                            | With or Without<br>FTC-S            | 2025         | Convert northbound shared left/thru-lane to 2nd left turn lane.  Add separate northbound right turn lane.                                                                                         | Concept/RMV                                      | Х                               |            | Х         | *         | Х           | Х            | Х           | Х          | Х            |
| 16     | 28. La Novia Ave & Ortega Hwy                            | San Juan Capistrano                            | Without FTC-S                       | 2010         | Add 2nd westbound left turn lane.                                                                                                                                                                 | Concept/RMV                                      | Х                               |            | Х         | *         | Х           | х            | Х           | Х          | х            |
| 17     | 29. Antonio Pkwy-La Pata Ave & Ortega Hwy                | County                                         | With or without FTC-S               | 2010         | Add southbound free right turn lane. Add 2nd northbound thru-lane                                                                                                                                 | Concept/RMV                                      | v                               |            | v         | *         | V           |              | v           |            | V            |
|        |                                                          |                                                | Without FTC-S                       | 2025         | Add 2nd northbound left turn lane.<br>Add 3rd northbound thru-lane.<br>Add 3rd southbound thru-lane.                                                                                              |                                                  | Х                               |            | Х         |           | Х           | Х            | Х           | Х          | Х            |