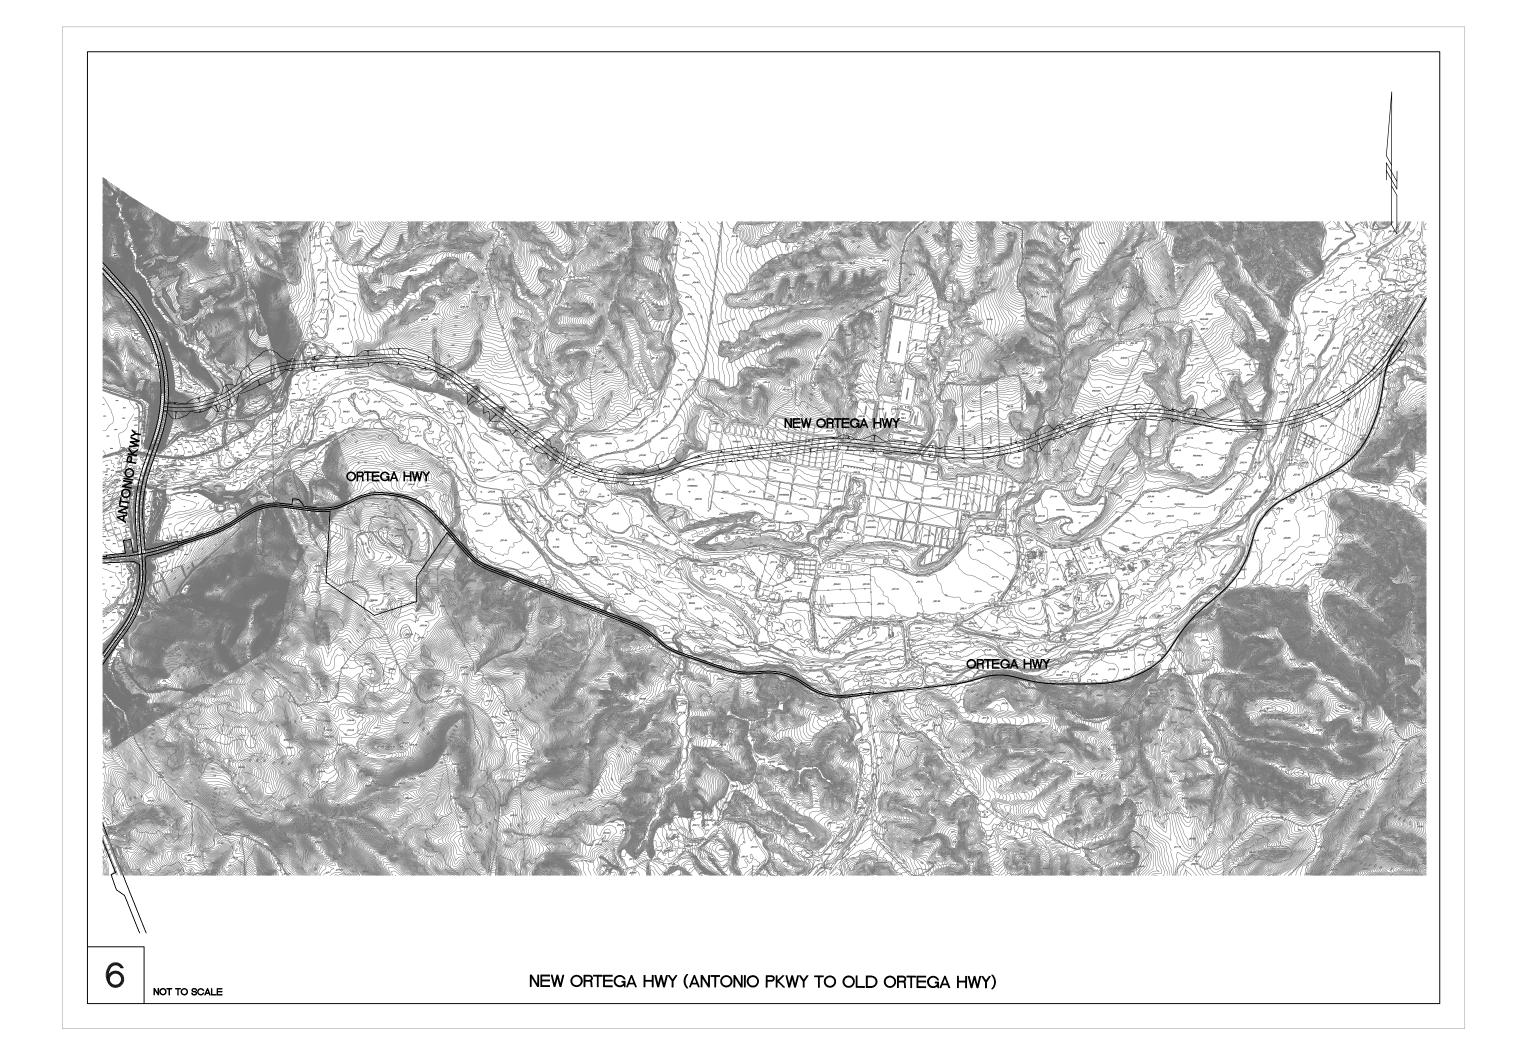

#### RMV Ranch Plan Amendment Analysis Circulation System Impact Mitigation Program

|        |                                                          |                                                |                                     |              |                                                                                                                                                                                                   | Drawing                                          | Right of                        | Bldgs /    |           | Retaining | Mod Traffic | Roadway      |             |            | Intersection |
|--------|----------------------------------------------------------|------------------------------------------------|-------------------------------------|--------------|---------------------------------------------------------------------------------------------------------------------------------------------------------------------------------------------------|--------------------------------------------------|---------------------------------|------------|-----------|-----------|-------------|--------------|-------------|------------|--------------|
| No.    | Location                                                 | Jurisdiction                                   | Scenario                            | Time Frame   | Proposed Mitigation                                                                                                                                                                               | Status                                           | Way                             | Structures | Utilities | Walls     | Signals     | Improvements | Landscaping | Restriping | Improvements |
| FREEV  | VAY INTERCHANGES                                         |                                                | -                                   |              |                                                                                                                                                                                                   |                                                  |                                 |            |           |           |             |              |             |            |              |
| 1      | Marguerite Pkwy-Saddleback College/I-5 Connectors        | Caltrans / Mission<br>Viejo                    | With or Without<br>FTC-S            | 2025         | Construct new connector ramps to and from I-5 north.                                                                                                                                              | Conceptual drawings<br>prepared by RBF<br>(2002) | х                               | Х          | х         | Х         | Х           | Х            | х           | х          | х            |
| 2      | Ortega Hwy/I-5 Interchange                               | Caltrans / San Juan                            | With or Without                     | 2010         | Reconstruct interchange: design to be determined by                                                                                                                                               | PSR in Process (mid                              | Х                               | Х          | χ         | Х         | Х           | Х            | Х           | Х          | Х            |
| EDEEN  | L<br>VAY RAMPS                                           | Capistrano                                     | FTC-S                               |              | Caltrans/City of San Juan Capistrano.                                                                                                                                                             | 2004)                                            | l .                             |            |           |           |             |              |             |            |              |
| 3      | I-5 southbound off-ramp at Oso Pkwy                      | Caltrans / OCTA                                | With or Without<br>FTC-S            | 2010         | Add second drop lane from I-5 to the off-ramp.                                                                                                                                                    | Caltrans EA 0E0700                               |                                 |            | х         | Х         | Х           | Х            | Х           | Х          | Х            |
| 4      | I-5 southbound off-ramp at Crown Valley Pkwy             | Caltrans / Laguna<br>Niguel                    | With or Without<br>FTC-S            | 2010         | Add second auxilary lane from I-5 to the off-ramp.                                                                                                                                                | Caltrans EA 0F820K                               | *                               |            | х         | Х         | Х           | х            | Х           | Х          | х            |
| ARTER  | RIAL ROADS                                               |                                                | •                                   |              |                                                                                                                                                                                                   | •                                                |                                 |            |           |           | - U         |              |             | l l        |              |
| 5      | La Pata Ave extension                                    | County / San Clemente<br>/ San Juan Capistrano |                                     | 2010         | Extend as four-lane primary arterial from current terminus south of Ortega Hwy to existing terminus point in San Clemente.                                                                        | Project Report / EIR in Process                  | Х                               |            | Х         | Х         | Х           | Х            | Х           | Х          | Х            |
| 6      | New Ortega Hwy (Antonio Pkwy to Old Ortega Hwy)          | County                                         | With or Without<br>FTC-S            | 2010<br>2025 | Construct four/six lane roadway into the project site. Construct four/six lane roadway to existing Ortega.                                                                                        | Proposed Project see<br>EIR                      | ct see Proposed Project See EIR |            |           |           |             |              | R           |            |              |
| 7      | Antonio Pkwy widening (South end Ladera Ranch to Ortega) | County                                         | With or Without<br>FTC-S            | 2010         | Widen to six lane roadway                                                                                                                                                                         | Proposed Project<br>see EIR                      | Proposed Project See EIR        |            |           |           |             |              |             |            |              |
| 8      | Ortega Hwy (I-5 to Antonio Pkwy)                         | San Juan Capistrano/<br>County/ Caltrans       | With or Without<br>FTC-S            | 2025         | Traffic calming, roadway widening and intersection improvements.                                                                                                                                  | Caltrans EA 086900                               | Х                               |            | Х         | Х         | Х           | Х            | х           | Х          | х            |
| 9      | Oso Pkwy (east of Las Flores to SR-241)                  | County/ TCA                                    | With or Without<br>FTC-S            | 2025         | Roadway widening in existing graded R/W                                                                                                                                                           | None                                             |                                 |            | Х         |           | Х           | Х            | Х           | Х          | Х            |
| 10     | Oso Pkwy (I-5 to Marguerite Pkwy)                        | Mission Viejo                                  | With or Without<br>FTC-S            | 2025         | Roadway widening.                                                                                                                                                                                 | Concept/RMV                                      | Х                               | *          | Х         | Х         | Х           | Х            | Х           | Х          | Х            |
| INTER: | SECTIONS                                                 | •                                              | •                                   | •            |                                                                                                                                                                                                   | •                                                |                                 | •          |           | '         |             |              | •           |            |              |
| 11     | 4. Felipe Rd & Oso Pkwy                                  | Mission Viejo                                  | With or Without<br>FTC-S            | 2010         | Add 2nd southbound left turn lane.                                                                                                                                                                | Concept/RMV                                      | Х                               |            | Х         | Х         | Х           | Х            | Х           | Х          | Х            |
| 12     | 5. Antonio Pkwy & Oso Pkwy                               | County                                         | With or without FTC-S Without FTC-S | 2010         | Add 4th southbound thru-lane. Add 3rd northbound left turn lane. Allow right turn overlap for northbound right. Allow right turn overlap for eastbound right Add 4th eastbound thru-lane.         | Concept/RMV                                      | Х                               |            | Х         | Х         | Х           | Х            | Х           | х          | х            |
|        | 11. Marguerite Pkwy & Crown Valley Pkwy                  | Mission Viejo                                  | With or Without<br>FTC-S            | 2010         | Restripe southbound movements from two thru-lanes and<br>separate right to dedicated thru-lane, shared thru/right lane<br>and separate right turn lane.<br>Add defacto westbound right turn lane. | Concept/RMV                                      | Х                               |            | Х         | Х         | Х           | Х            | х           | Х          | Х            |
| 14     | 12. Antonio Pkwy & Crown Valley Pkwy                     | County                                         | With or Without<br>FTC-S            | 2010         | Add 3rd northbound left turn lane. Add 3rd eastbound left turn lane. Restripe eastbound movements from two thru-lanes and separate right to single thru-lane and double right turns.              | Concept/RMV                                      | Х                               |            | Х         | х         | Х           | х            | Х           | Х          | х            |
| 15     | 27. Rancho Viejo Rd & Ortega Hwy                         | San Juan Capistrano                            | With or Without<br>FTC-S            | 2025         | Convert northbound shared left/thru-lane to 2nd left turn lane.  Add separate northbound right turn lane.                                                                                         | Concept/RMV                                      | Х                               |            | Х         | *         | Х           | Х            | Х           | Х          | Х            |
| 16     | 28. La Novia Ave & Ortega Hwy                            | San Juan Capistrano                            | Without FTC-S                       | 2010         | Add 2nd westbound left turn lane.                                                                                                                                                                 | Concept/RMV                                      | Х                               |            | Х         | *         | Х           | х            | Х           | Х          | х            |
| 17     | 29. Antonio Pkwy-La Pata Ave & Ortega Hwy                | County                                         | With or without FTC-S               | 2010         | Add southbound free right turn lane. Add 2nd northbound thru-lane                                                                                                                                 | Concept/RMV                                      | v                               |            | v         | *         | V           |              | v           |            | V            |
|        |                                                          |                                                | Without FTC-S                       | 2025         | Add 2nd northbound left turn lane.<br>Add 3rd northbound thru-lane.<br>Add 3rd southbound thru-lane.                                                                                              |                                                  | Х                               |            | Х         |           | Х           | Х            | Х           | Х          | Х            |