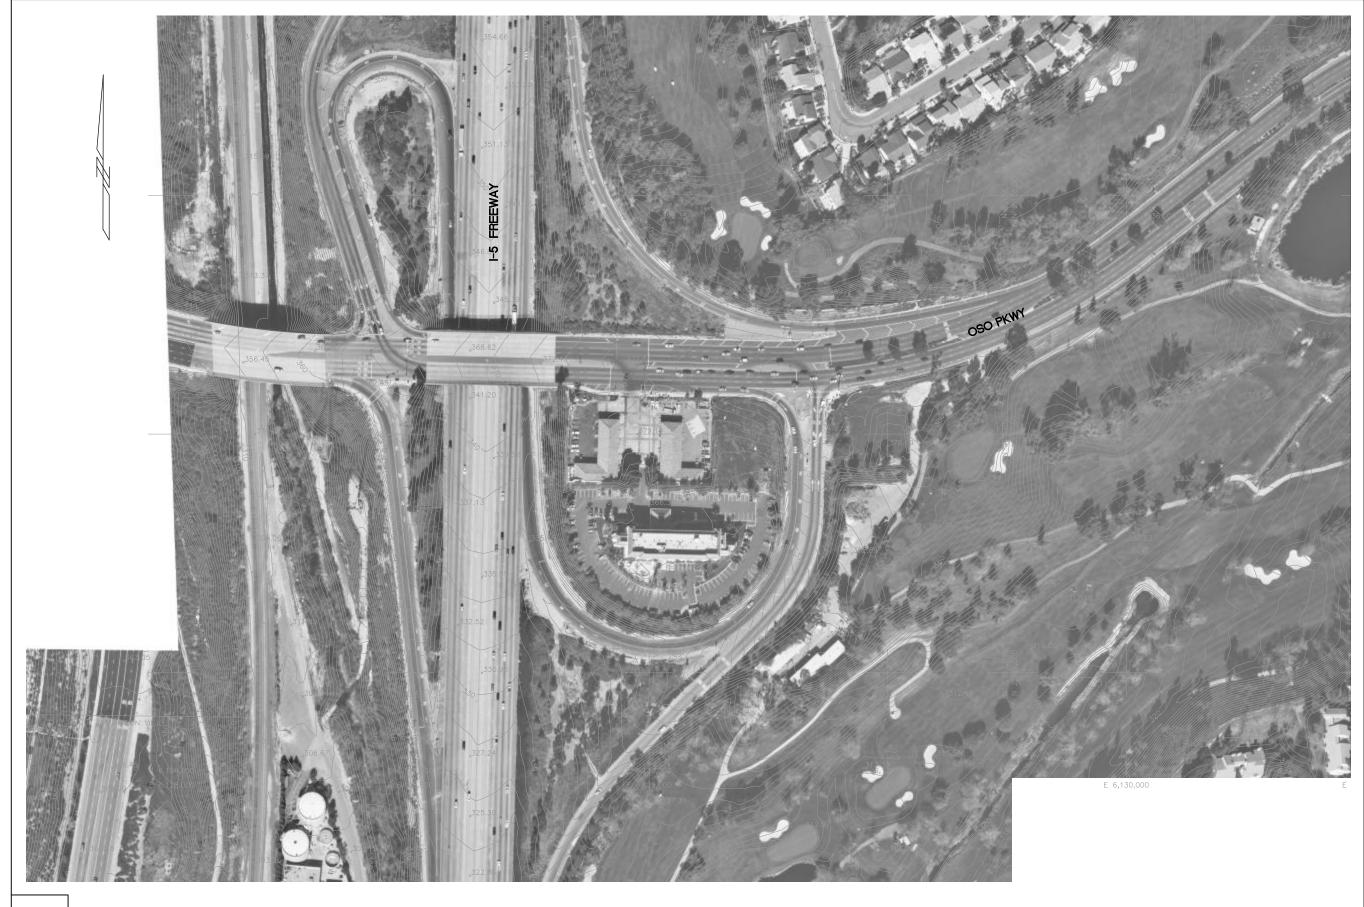

#### RMV Ranch Plan Amendment Analysis Circulation System Impact Mitigation Program

|        |                                                          |                                                |                                     |              |                                                                                                                                                                                                   | Drawing                                          | Right of                        | Bldgs /    |           | Retaining | Mod Traffic | Roadway      |             |            | Intersection |
|--------|----------------------------------------------------------|------------------------------------------------|-------------------------------------|--------------|---------------------------------------------------------------------------------------------------------------------------------------------------------------------------------------------------|--------------------------------------------------|---------------------------------|------------|-----------|-----------|-------------|--------------|-------------|------------|--------------|
| No.    | Location                                                 | Jurisdiction                                   | Scenario                            | Time Frame   | Proposed Mitigation                                                                                                                                                                               | Status                                           | Way                             | Structures | Utilities | Walls     | Signals     | Improvements | Landscaping | Restriping | Improvements |
| FREEV  | VAY INTERCHANGES                                         |                                                | -                                   |              |                                                                                                                                                                                                   |                                                  |                                 |            |           |           |             |              |             |            |              |
| 1      | Marguerite Pkwy-Saddleback College/I-5 Connectors        | Caltrans / Mission<br>Viejo                    | With or Without<br>FTC-S            | 2025         | Construct new connector ramps to and from I-5 north.                                                                                                                                              | Conceptual drawings<br>prepared by RBF<br>(2002) | х                               | Х          | х         | Х         | Х           | Х            | х           | х          | х            |
| 2      | Ortega Hwy/I-5 Interchange                               | Caltrans / San Juan                            | With or Without                     | 2010         | Reconstruct interchange: design to be determined by                                                                                                                                               | PSR in Process (mid                              | Х                               | Х          | χ         | Х         | Х           | Х            | Х           | Х          | Х            |
| EDEEN  | L<br>VAY RAMPS                                           | Capistrano                                     | FTC-S                               |              | Caltrans/City of San Juan Capistrano.                                                                                                                                                             | 2004)                                            | l .                             |            |           |           |             |              |             |            |              |
| 3      | I-5 southbound off-ramp at Oso Pkwy                      | Caltrans / OCTA                                | With or Without<br>FTC-S            | 2010         | Add second drop lane from I-5 to the off-ramp.                                                                                                                                                    | Caltrans EA 0E0700                               |                                 |            | х         | Х         | Х           | Х            | Х           | Х          | Х            |
| 4      | I-5 southbound off-ramp at Crown Valley Pkwy             | Caltrans / Laguna<br>Niguel                    | With or Without<br>FTC-S            | 2010         | Add second auxilary lane from I-5 to the off-ramp.                                                                                                                                                | Caltrans EA 0F820K                               | *                               |            | х         | Х         | Х           | х            | Х           | Х          | х            |
| ARTER  | RIAL ROADS                                               |                                                | •                                   |              |                                                                                                                                                                                                   | •                                                |                                 |            |           |           | - U         |              |             | l l        |              |
| 5      | La Pata Ave extension                                    | County / San Clemente<br>/ San Juan Capistrano |                                     | 2010         | Extend as four-lane primary arterial from current terminus south of Ortega Hwy to existing terminus point in San Clemente.                                                                        | Project Report / EIR in Process                  | Х                               |            | Х         | Х         | Х           | Х            | Х           | Х          | Х            |
| 6      | New Ortega Hwy (Antonio Pkwy to Old Ortega Hwy)          | County                                         | With or Without<br>FTC-S            | 2010<br>2025 | Construct four/six lane roadway into the project site. Construct four/six lane roadway to existing Ortega.                                                                                        | Proposed Project see<br>EIR                      | ct see Proposed Project See EIR |            |           |           |             |              | R           |            |              |
| 7      | Antonio Pkwy widening (South end Ladera Ranch to Ortega) | County                                         | With or Without<br>FTC-S            | 2010         | Widen to six lane roadway                                                                                                                                                                         | Proposed Project<br>see EIR                      | Proposed Project See EIR        |            |           |           |             |              |             |            |              |
| 8      | Ortega Hwy (I-5 to Antonio Pkwy)                         | San Juan Capistrano/<br>County/ Caltrans       | With or Without<br>FTC-S            | 2025         | Traffic calming, roadway widening and intersection improvements.                                                                                                                                  | Caltrans EA 086900                               | Х                               |            | Х         | Х         | Х           | Х            | х           | Х          | х            |
| 9      | Oso Pkwy (east of Las Flores to SR-241)                  | County/ TCA                                    | With or Without<br>FTC-S            | 2025         | Roadway widening in existing graded R/W                                                                                                                                                           | None                                             |                                 |            | Х         |           | Х           | Х            | Х           | Х          | Х            |
| 10     | Oso Pkwy (I-5 to Marguerite Pkwy)                        | Mission Viejo                                  | With or Without<br>FTC-S            | 2025         | Roadway widening.                                                                                                                                                                                 | Concept/RMV                                      | Х                               | *          | Х         | Х         | Х           | Х            | Х           | Х          | Х            |
| INTER: | SECTIONS                                                 | •                                              | •                                   | •            |                                                                                                                                                                                                   | •                                                |                                 | •          |           | '         |             |              | •           |            |              |
| 11     | 4. Felipe Rd & Oso Pkwy                                  | Mission Viejo                                  | With or Without<br>FTC-S            | 2010         | Add 2nd southbound left turn lane.                                                                                                                                                                | Concept/RMV                                      | Х                               |            | Х         | Х         | Х           | Х            | Х           | Х          | Х            |
| 12     | 5. Antonio Pkwy & Oso Pkwy                               | County                                         | With or without FTC-S Without FTC-S | 2010         | Add 4th southbound thru-lane. Add 3rd northbound left turn lane. Allow right turn overlap for northbound right. Allow right turn overlap for eastbound right Add 4th eastbound thru-lane.         | Concept/RMV                                      | Х                               |            | Х         | Х         | Х           | Х            | Х           | х          | х            |
|        | 11. Marguerite Pkwy & Crown Valley Pkwy                  | Mission Viejo                                  | With or Without<br>FTC-S            | 2010         | Restripe southbound movements from two thru-lanes and<br>separate right to dedicated thru-lane, shared thru/right lane<br>and separate right turn lane.<br>Add defacto westbound right turn lane. | Concept/RMV                                      | Х                               |            | Х         | Х         | Х           | Х            | х           | Х          | Х            |
| 14     | 12. Antonio Pkwy & Crown Valley Pkwy                     | County                                         | With or Without<br>FTC-S            | 2010         | Add 3rd northbound left turn lane. Add 3rd eastbound left turn lane. Restripe eastbound movements from two thru-lanes and separate right to single thru-lane and double right turns.              | Concept/RMV                                      | Х                               |            | Х         | х         | Х           | х            | Х           | Х          | х            |
| 15     | 27. Rancho Viejo Rd & Ortega Hwy                         | San Juan Capistrano                            | With or Without<br>FTC-S            | 2025         | Convert northbound shared left/thru-lane to 2nd left turn lane.  Add separate northbound right turn lane.                                                                                         | Concept/RMV                                      | Х                               |            | Х         | *         | Х           | Х            | Х           | Х          | Х            |
| 16     | 28. La Novia Ave & Ortega Hwy                            | San Juan Capistrano                            | Without FTC-S                       | 2010         | Add 2nd westbound left turn lane.                                                                                                                                                                 | Concept/RMV                                      | Х                               |            | Х         | *         | Х           | х            | Х           | Х          | х            |
| 17     | 29. Antonio Pkwy-La Pata Ave & Ortega Hwy                | County                                         | With or without FTC-S               | 2010         | Add southbound free right turn lane. Add 2nd northbound thru-lane                                                                                                                                 | Concept/RMV                                      | v                               |            | v         | *         | V           |              | v           |            | V            |
|        |                                                          |                                                | Without FTC-S                       | 2025         | Add 2nd northbound left turn lane.<br>Add 3rd northbound thru-lane.<br>Add 3rd southbound thru-lane.                                                                                              |                                                  | Х                               |            | Х         |           | Х           | Х            | Х           | Х          | Х            |