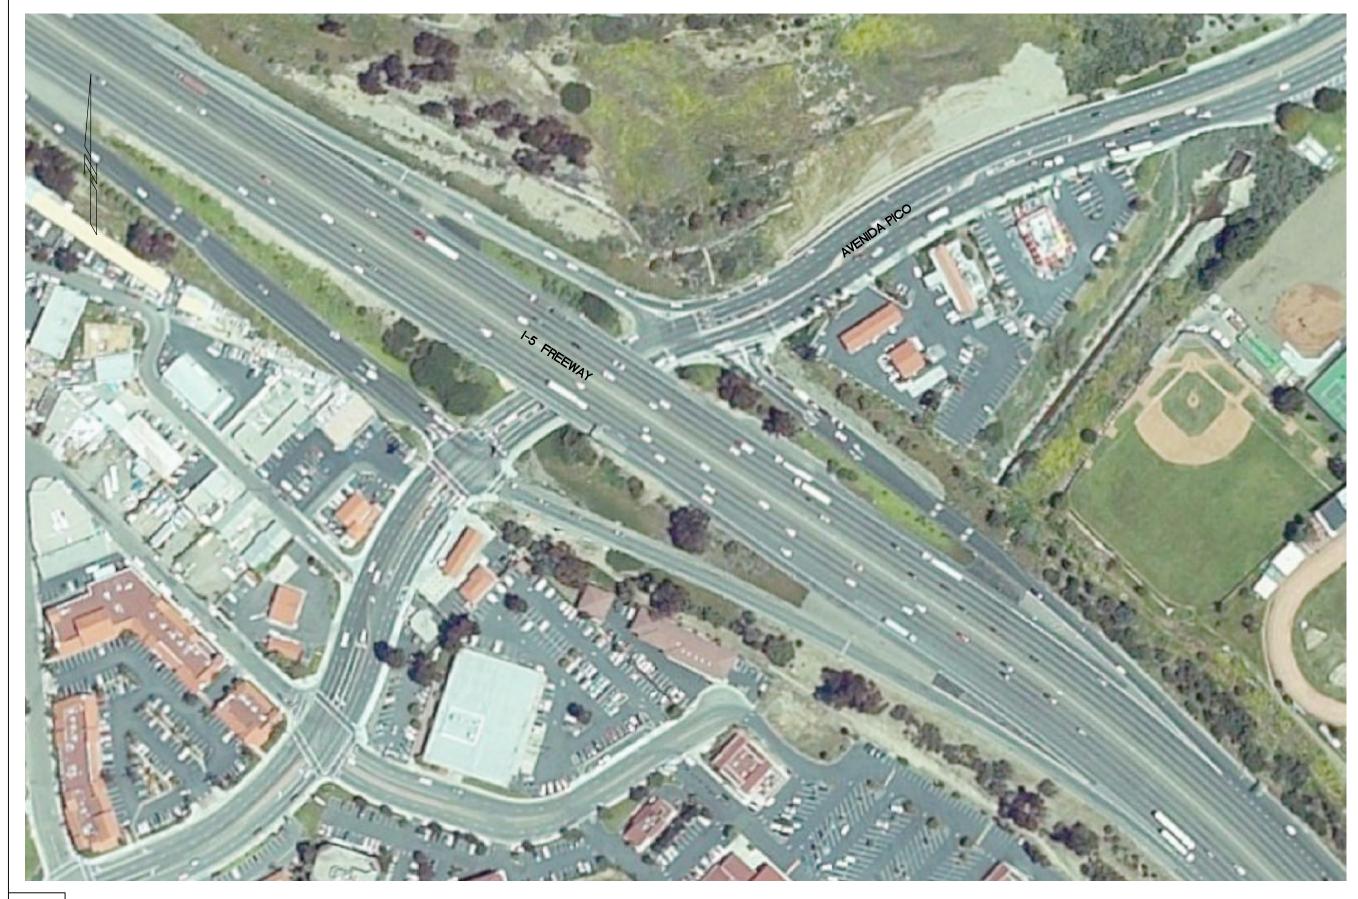

#### RMV Ranch Plan Amendment Analysis Circulation System Impact Mitigation Program

|     |                                              |                                 |                                           |            |                                                                                                                                                                                         | Drawing     | Right of                 | Bldgs /    |           | Retaining | Mod Traffic | Roadway      |             |            | Intersection |  |
|-----|----------------------------------------------|---------------------------------|-------------------------------------------|------------|-----------------------------------------------------------------------------------------------------------------------------------------------------------------------------------------|-------------|--------------------------|------------|-----------|-----------|-------------|--------------|-------------|------------|--------------|--|
| No. | Location                                     | Jurisdiction                    | Scenario                                  | Time Frame | Proposed Mitigation                                                                                                                                                                     | Status      | Way                      | Structures | Utilities | Walls     | Signals     | Improvements | Landscaping | Restriping | Improvements |  |
| 18  | 30. Camino Capistrano & Del Obispo St        | San Juan Capistrano             | With or Without<br>FTC-S                  | 2010       | Add 2nd westbound left turn lane. Restripe separate southbound right turn to shared thru/right lane. Add 2nd eastbound left turn lane.                                                  | None        | х                        | х          | х         | х         | х           | х            | Х           | х          | х            |  |
| 19  | 32. Valle Rd & San Juan Creek Rd             | San Juan<br>Capistrano/Caltrans | With or Without<br>FTC-S                  | 2010       | Add 2nd westbound thru-lane.                                                                                                                                                            | None        | Х                        | Х          | Х         | Х         | Х           | Х            | Х           | Х          | Х            |  |
| 20  | 37. Avd La Pata & Avd Vista Hermosa          | San Clemente                    | Without FTC-S                             |            | Add 2nd eastbound left turn lane. Add southbound free right turn lane. Add separate westbound right turn lane. Add 3rd eastbound left turn lane.                                        | Concept/RMV | Х                        |            | Х         |           | Х           | Х            | Х           | Х          | Х            |  |
| 21  | 39. Cm Vera Cruz & Avd Vista Hermosa         | San Clemente                    | With or Without<br>FTC-S                  | 2025       | Add 2nd southbound left turn lane. Add separate westbound right turn lane.                                                                                                              | Concept/RMV | Х                        |            | Х         |           | Х           | Х            | Х           | Х          | Х            |  |
| 22  | 43. Antonio Pkwy & New Ortega Hwy            | County                          | With or Without<br>FTC-S                  | 2010       | Construct new at-grade or grade separated intersection.                                                                                                                                 | Concept/RMV | Proposed Project See EIR |            |           |           |             |              |             |            |              |  |
| 23  | 56. I-5 SB southbound ramps & Avd Pico       | San Clemente                    | Without FTC-S                             | 2010       | Convert 2nd westbound thru-lane to shared 2nd left turn/thru-<br>lane.                                                                                                                  | EA 0E7401   | *                        |            | Х         | Х         | Х           | Х            | Х           | Х          | Х            |  |
| 24  | 59. SR-241 northbound ramps & Antonio Pkwy   | Rancho Santa<br>Margarita / TCA | With or without<br>FTC-S<br>Without FTC-S | 2010       | Restripe westbound movements from three thru-lanes and<br>separate right turn to two thru-lanes, shared thru/right and<br>separate right turn lane.<br>Add 2nd eastbound left turn lane | None        |                          | х          | *         |           | Х           | Х            |             | Х          |              |  |
| 25  | 74. I-5 norhtbound ramps & Junipero Serra Rd | San Juan Capistrano             | With or Without<br>FTC-S                  | 2025       | Convert eastbound shared left/thru lane to dedicated left turn lane.                                                                                                                    | None        |                          | *          | Х         | *         | Х           | Х            | Х           | Х          | Х            |  |
|     |                                              |                                 |                                           |            | Add 2nd eastbound left turn lane.                                                                                                                                                       |             |                          |            |           |           |             |              |             |            |              |  |