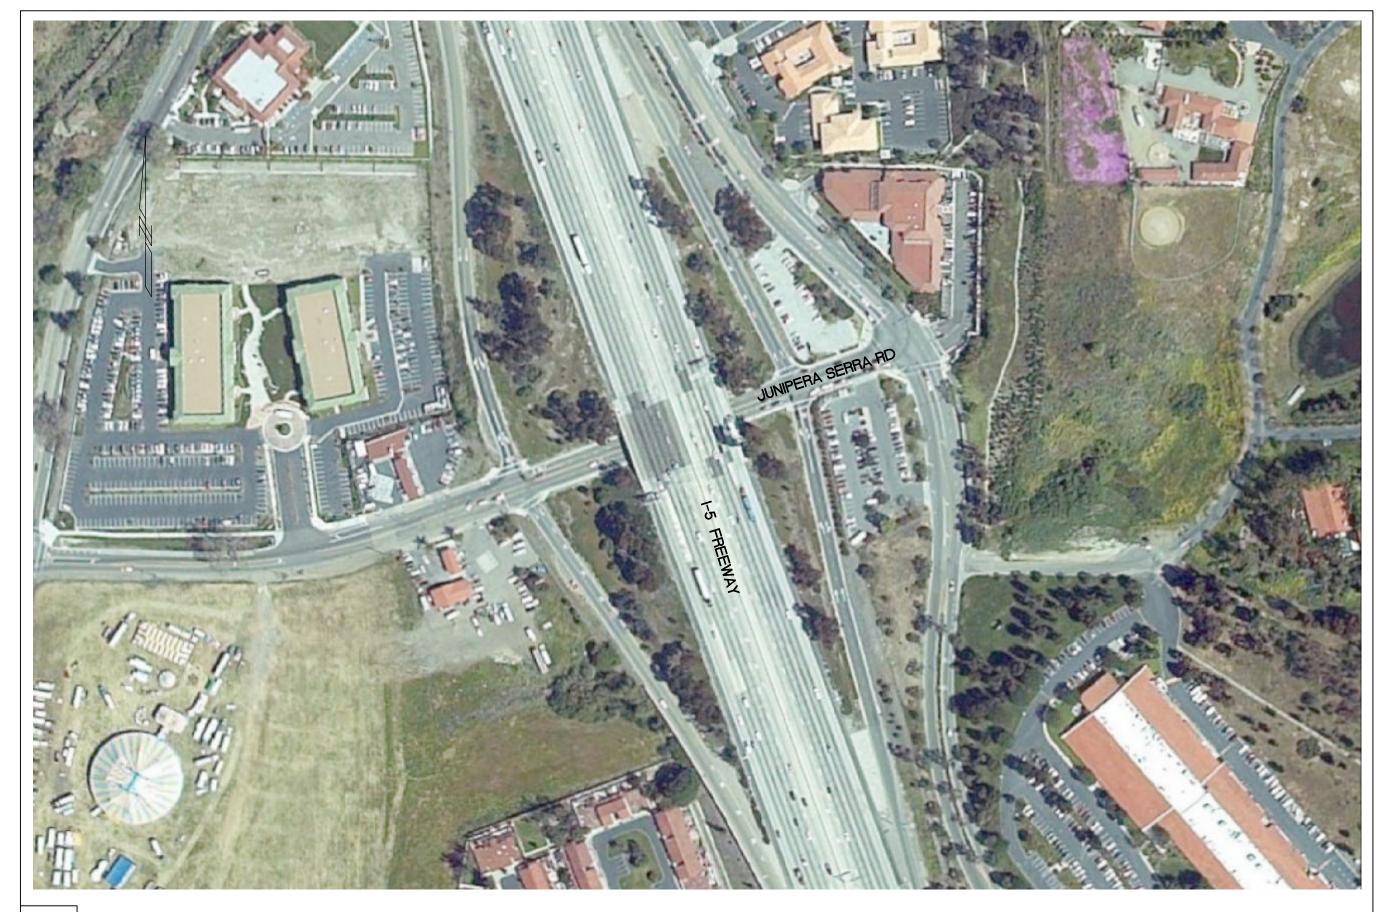

#### RMV Ranch Plan Amendment Analysis Circulation System Impact Mitigation Program

|     |                                              |                                 |                                           |            |                                                                                                                                                                                         | Drawing     | Right of                 | Bldgs /    |           | Retaining | Mod Traffic | Roadway      |             |            | Intersection |  |
|-----|----------------------------------------------|---------------------------------|-------------------------------------------|------------|-----------------------------------------------------------------------------------------------------------------------------------------------------------------------------------------|-------------|--------------------------|------------|-----------|-----------|-------------|--------------|-------------|------------|--------------|--|
| No. | Location                                     | Jurisdiction                    | Scenario                                  | Time Frame | Proposed Mitigation                                                                                                                                                                     | Status      | Way                      | Structures | Utilities | Walls     | Signals     | Improvements | Landscaping | Restriping | Improvements |  |
| 18  | 30. Camino Capistrano & Del Obispo St        | San Juan Capistrano             | With or Without<br>FTC-S                  | 2010       | Add 2nd westbound left turn lane. Restripe separate southbound right turn to shared thru/right lane. Add 2nd eastbound left turn lane.                                                  | None        | х                        | х          | х         | х         | х           | х            | Х           | х          | х            |  |
| 19  | 32. Valle Rd & San Juan Creek Rd             | San Juan<br>Capistrano/Caltrans | With or Without<br>FTC-S                  | 2010       | Add 2nd westbound thru-lane.                                                                                                                                                            | None        | Х                        | Х          | Х         | Х         | Х           | Х            | Х           | Х          | Х            |  |
| 20  | 37. Avd La Pata & Avd Vista Hermosa          | San Clemente                    | Without FTC-S                             |            | Add 2nd eastbound left turn lane. Add southbound free right turn lane. Add separate westbound right turn lane. Add 3rd eastbound left turn lane.                                        | Concept/RMV | Х                        |            | Х         |           | Х           | Х            | Х           | Х          | Х            |  |
| 21  | 39. Cm Vera Cruz & Avd Vista Hermosa         | San Clemente                    | With or Without<br>FTC-S                  | 2025       | Add 2nd southbound left turn lane. Add separate westbound right turn lane.                                                                                                              | Concept/RMV | Х                        |            | Х         |           | Х           | Х            | Х           | Х          | Х            |  |
| 22  | 43. Antonio Pkwy & New Ortega Hwy            | County                          | With or Without<br>FTC-S                  | 2010       | Construct new at-grade or grade separated intersection.                                                                                                                                 | Concept/RMV | Proposed Project See EIR |            |           |           |             |              |             |            |              |  |
| 23  | 56. I-5 SB southbound ramps & Avd Pico       | San Clemente                    | Without FTC-S                             | 2010       | Convert 2nd westbound thru-lane to shared 2nd left turn/thru-<br>lane.                                                                                                                  | EA 0E7401   | *                        |            | Х         | Х         | Х           | Х            | Х           | Х          | Х            |  |
| 24  | 59. SR-241 northbound ramps & Antonio Pkwy   | Rancho Santa<br>Margarita / TCA | With or without<br>FTC-S<br>Without FTC-S | 2010       | Restripe westbound movements from three thru-lanes and<br>separate right turn to two thru-lanes, shared thru/right and<br>separate right turn lane.<br>Add 2nd eastbound left turn lane | None        |                          | х          | *         |           | Х           | Х            |             | Х          |              |  |
| 25  | 74. I-5 norhtbound ramps & Junipero Serra Rd | San Juan Capistrano             | With or Without<br>FTC-S                  | 2025       | Convert eastbound shared left/thru lane to dedicated left turn lane.                                                                                                                    | None        |                          | *          | Х         | *         | Х           | Х            | Х           | Х          | Х            |  |
|     |                                              |                                 |                                           |            | Add 2nd eastbound left turn lane.                                                                                                                                                       |             |                          |            |           |           |             |              |             |            |              |  |