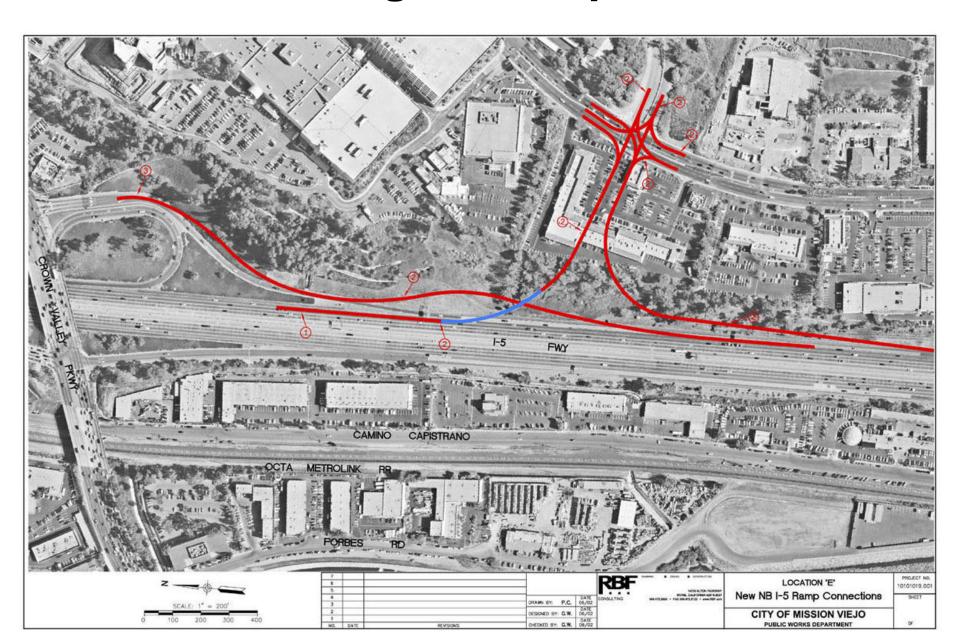

#### RMV Ranch Plan Amendment Analysis Circulation System Impact Mitigation Program

|        |                                                          |                                                |                                     |              |                                                                                                                                                                                                   | Drawing                                          | Right of                        | Bldgs /    |           | Retaining | Mod Traffic | Roadway      |             |            | Intersection |
|--------|----------------------------------------------------------|------------------------------------------------|-------------------------------------|--------------|---------------------------------------------------------------------------------------------------------------------------------------------------------------------------------------------------|--------------------------------------------------|---------------------------------|------------|-----------|-----------|-------------|--------------|-------------|------------|--------------|
| No.    | Location                                                 | Jurisdiction                                   | Scenario                            | Time Frame   | Proposed Mitigation                                                                                                                                                                               | Status                                           | Way                             | Structures | Utilities | Walls     | Signals     | Improvements | Landscaping | Restriping | Improvements |
| FREEV  | VAY INTERCHANGES                                         |                                                | -                                   |              |                                                                                                                                                                                                   |                                                  |                                 |            |           |           |             |              |             |            |              |
| 1      | Marguerite Pkwy-Saddleback College/I-5 Connectors        | Caltrans / Mission<br>Viejo                    | With or Without<br>FTC-S            | 2025         | Construct new connector ramps to and from I-5 north.                                                                                                                                              | Conceptual drawings<br>prepared by RBF<br>(2002) | х                               | Х          | х         | Х         | Х           | Х            | х           | х          | х            |
| 2      | Ortega Hwy/I-5 Interchange                               | Caltrans / San Juan                            | With or Without                     | 2010         | Reconstruct interchange: design to be determined by                                                                                                                                               | PSR in Process (mid                              | Х                               | Х          | χ         | Х         | Х           | Х            | Х           | Х          | Х            |
| EDEEN  | L<br>VAY RAMPS                                           | Capistrano                                     | FTC-S                               |              | Caltrans/City of San Juan Capistrano.                                                                                                                                                             | 2004)                                            | l .                             |            |           |           |             |              |             |            |              |
| 3      | I-5 southbound off-ramp at Oso Pkwy                      | Caltrans / OCTA                                | With or Without<br>FTC-S            | 2010         | Add second drop lane from I-5 to the off-ramp.                                                                                                                                                    | Caltrans EA 0E0700                               |                                 |            | х         | Х         | Х           | Х            | Х           | Х          | Х            |
| 4      | I-5 southbound off-ramp at Crown Valley Pkwy             | Caltrans / Laguna<br>Niguel                    | With or Without<br>FTC-S            | 2010         | Add second auxilary lane from I-5 to the off-ramp.                                                                                                                                                | Caltrans EA 0F820K                               | *                               |            | х         | Х         | Х           | х            | Х           | Х          | х            |
| ARTER  | RIAL ROADS                                               |                                                | •                                   |              |                                                                                                                                                                                                   | •                                                |                                 |            |           |           | - U         |              |             | l l        |              |
| 5      | La Pata Ave extension                                    | County / San Clemente<br>/ San Juan Capistrano |                                     | 2010         | Extend as four-lane primary arterial from current terminus south of Ortega Hwy to existing terminus point in San Clemente.                                                                        | Project Report / EIR in Process                  | Х                               |            | Х         | Х         | Х           | Х            | Х           | Х          | Х            |
| 6      | New Ortega Hwy (Antonio Pkwy to Old Ortega Hwy)          | County                                         | With or Without<br>FTC-S            | 2010<br>2025 | Construct four/six lane roadway into the project site. Construct four/six lane roadway to existing Ortega.                                                                                        | Proposed Project see<br>EIR                      | ct see Proposed Project See EIR |            |           |           |             |              | R           |            |              |
| 7      | Antonio Pkwy widening (South end Ladera Ranch to Ortega) | County                                         | With or Without<br>FTC-S            | 2010         | Widen to six lane roadway                                                                                                                                                                         | Proposed Project<br>see EIR                      | Proposed Project See EIR        |            |           |           |             |              |             |            |              |
| 8      | Ortega Hwy (I-5 to Antonio Pkwy)                         | San Juan Capistrano/<br>County/ Caltrans       | With or Without<br>FTC-S            | 2025         | Traffic calming, roadway widening and intersection improvements.                                                                                                                                  | Caltrans EA 086900                               | Х                               |            | Х         | Х         | Х           | Х            | х           | Х          | х            |
| 9      | Oso Pkwy (east of Las Flores to SR-241)                  | County/ TCA                                    | With or Without<br>FTC-S            | 2025         | Roadway widening in existing graded R/W                                                                                                                                                           | None                                             |                                 |            | Х         |           | Х           | Х            | Х           | Х          | Х            |
| 10     | Oso Pkwy (I-5 to Marguerite Pkwy)                        | Mission Viejo                                  | With or Without<br>FTC-S            | 2025         | Roadway widening.                                                                                                                                                                                 | Concept/RMV                                      | Х                               | *          | Х         | Х         | Х           | Х            | Х           | Х          | Х            |
| INTER: | SECTIONS                                                 | •                                              | •                                   | •            |                                                                                                                                                                                                   | •                                                |                                 | •          |           | '         |             |              | •           |            |              |
| 11     | 4. Felipe Rd & Oso Pkwy                                  | Mission Viejo                                  | With or Without<br>FTC-S            | 2010         | Add 2nd southbound left turn lane.                                                                                                                                                                | Concept/RMV                                      | Х                               |            | Х         | Х         | Х           | Х            | Х           | Х          | Х            |
| 12     | 5. Antonio Pkwy & Oso Pkwy                               | County                                         | With or without FTC-S Without FTC-S | 2010         | Add 4th southbound thru-lane. Add 3rd northbound left turn lane. Allow right turn overlap for northbound right. Allow right turn overlap for eastbound right Add 4th eastbound thru-lane.         | Concept/RMV                                      | Х                               |            | Х         | Х         | Х           | Х            | Х           | х          | х            |
|        | 11. Marguerite Pkwy & Crown Valley Pkwy                  | Mission Viejo                                  | With or Without<br>FTC-S            | 2010         | Restripe southbound movements from two thru-lanes and<br>separate right to dedicated thru-lane, shared thru/right lane<br>and separate right turn lane.<br>Add defacto westbound right turn lane. | Concept/RMV                                      | Х                               |            | Х         | Х         | Х           | Х            | х           | Х          | Х            |
| 14     | 12. Antonio Pkwy & Crown Valley Pkwy                     | County                                         | With or Without<br>FTC-S            | 2010         | Add 3rd northbound left turn lane. Add 3rd eastbound left turn lane. Restripe eastbound movements from two thru-lanes and separate right to single thru-lane and double right turns.              | Concept/RMV                                      | Х                               |            | Х         | х         | Х           | х            | Х           | Х          | х            |
| 15     | 27. Rancho Viejo Rd & Ortega Hwy                         | San Juan Capistrano                            | With or Without<br>FTC-S            | 2025         | Convert northbound shared left/thru-lane to 2nd left turn lane.  Add separate northbound right turn lane.                                                                                         | Concept/RMV                                      | Х                               |            | Х         | *         | Х           | Х            | Х           | Х          | Х            |
| 16     | 28. La Novia Ave & Ortega Hwy                            | San Juan Capistrano                            | Without FTC-S                       | 2010         | Add 2nd westbound left turn lane.                                                                                                                                                                 | Concept/RMV                                      | Х                               |            | Х         | *         | Х           | х            | Х           | Х          | х            |
| 17     | 29. Antonio Pkwy-La Pata Ave & Ortega Hwy                | County                                         | With or without FTC-S               | 2010         | Add southbound free right turn lane. Add 2nd northbound thru-lane                                                                                                                                 | Concept/RMV                                      | v                               |            | v         | *         | V           |              | v           |            | V            |
|        |                                                          |                                                | Without FTC-S                       | 2025         | Add 2nd northbound left turn lane.<br>Add 3rd northbound thru-lane.<br>Add 3rd southbound thru-lane.                                                                                              |                                                  | Х                               |            | Х         |           | Х           | Х            | Х           | Х          | Х            |