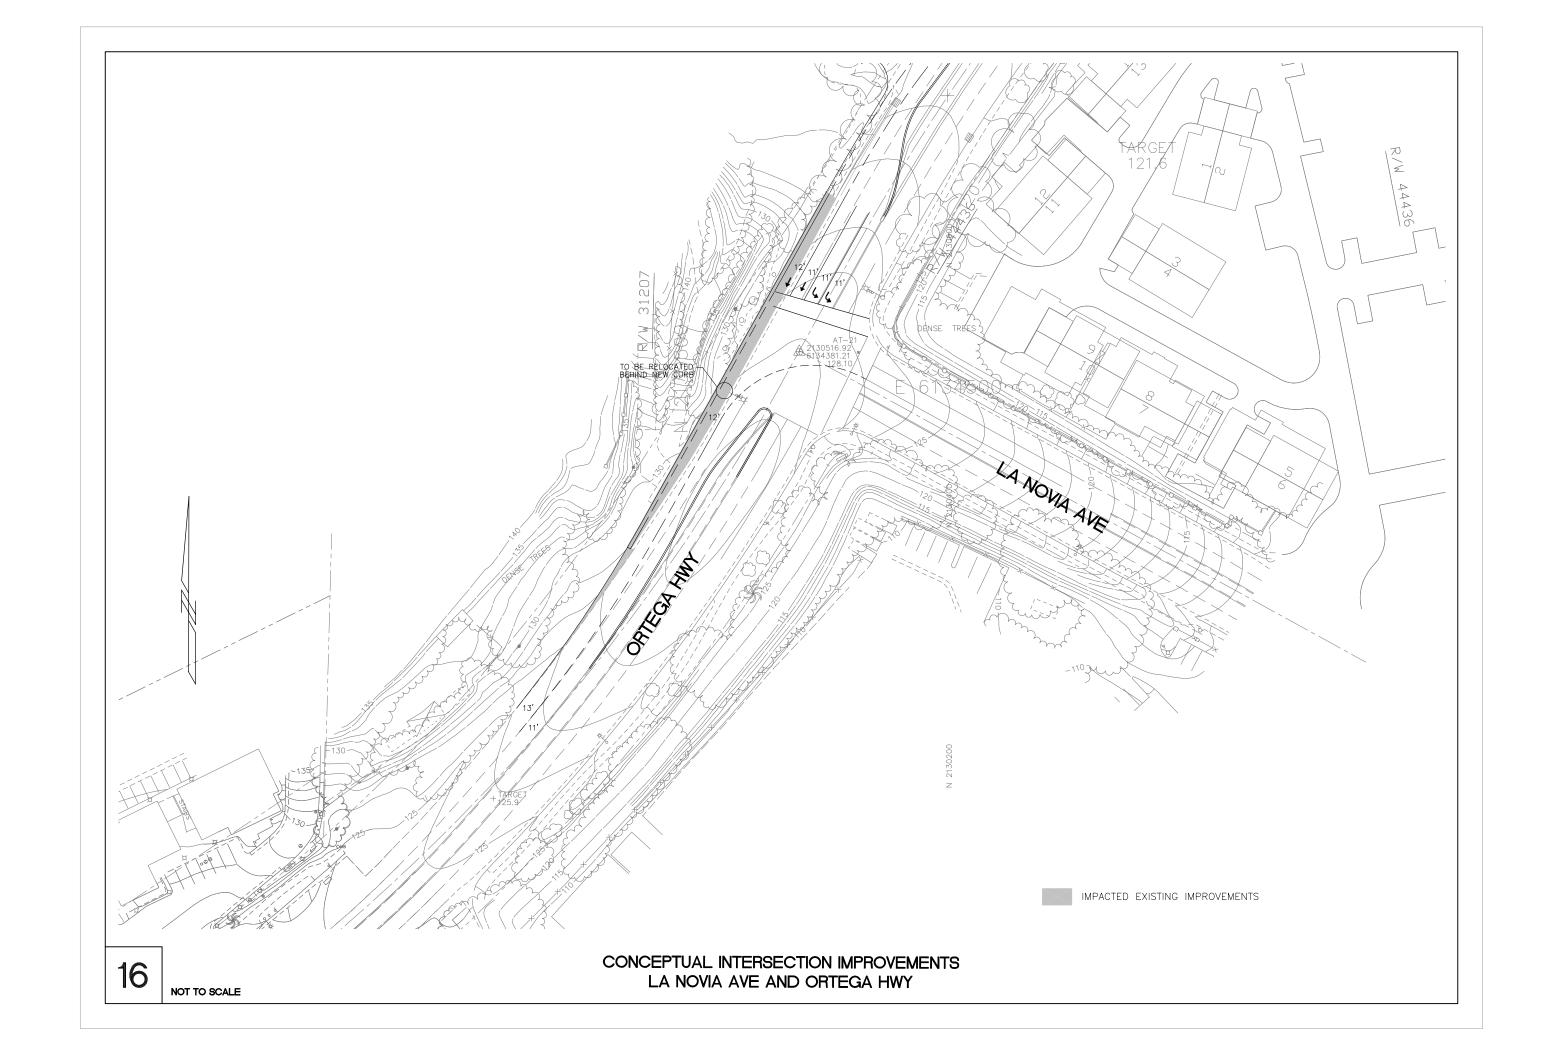

#### RMV Ranch Plan Amendment Analysis Circulation System Impact Mitigation Program

|     |                                              |                                 |                                           |            |                                                                                                                                                                                         | Drawing     | Right of                 | Bldgs /    |           | Retaining | Mod Traffic | Roadway      |             |            | Intersection |  |
|-----|----------------------------------------------|---------------------------------|-------------------------------------------|------------|-----------------------------------------------------------------------------------------------------------------------------------------------------------------------------------------|-------------|--------------------------|------------|-----------|-----------|-------------|--------------|-------------|------------|--------------|--|
| No. | Location                                     | Jurisdiction                    | Scenario                                  | Time Frame | Proposed Mitigation                                                                                                                                                                     | Status      | Way                      | Structures | Utilities | Walls     | Signals     | Improvements | Landscaping | Restriping | Improvements |  |
| 18  | 30. Camino Capistrano & Del Obispo St        | San Juan Capistrano             | With or Without<br>FTC-S                  | 2010       | Add 2nd westbound left turn lane. Restripe separate southbound right turn to shared thru/right lane. Add 2nd eastbound left turn lane.                                                  | None        | х                        | х          | х         | х         | х           | х            | Х           | х          | х            |  |
| 19  | 32. Valle Rd & San Juan Creek Rd             | San Juan<br>Capistrano/Caltrans | With or Without<br>FTC-S                  | 2010       | Add 2nd westbound thru-lane.                                                                                                                                                            | None        | Х                        | Х          | Х         | Х         | Х           | Х            | Х           | Х          | Х            |  |
| 20  | 37. Avd La Pata & Avd Vista Hermosa          | San Clemente                    | Without FTC-S                             |            | Add 2nd eastbound left turn lane. Add southbound free right turn lane. Add separate westbound right turn lane. Add 3rd eastbound left turn lane.                                        | Concept/RMV | Х                        |            | Х         |           | Х           | Х            | Х           | Х          | Х            |  |
| 21  | 39. Cm Vera Cruz & Avd Vista Hermosa         | San Clemente                    | With or Without<br>FTC-S                  | 2025       | Add 2nd southbound left turn lane. Add separate westbound right turn lane.                                                                                                              | Concept/RMV | Х                        |            | Х         |           | Х           | Х            | Х           | Х          | Х            |  |
| 22  | 43. Antonio Pkwy & New Ortega Hwy            | County                          | With or Without<br>FTC-S                  | 2010       | Construct new at-grade or grade separated intersection.                                                                                                                                 | Concept/RMV | Proposed Project See EIR |            |           |           |             |              |             |            |              |  |
| 23  | 56. I-5 SB southbound ramps & Avd Pico       | San Clemente                    | Without FTC-S                             | 2010       | Convert 2nd westbound thru-lane to shared 2nd left turn/thru-<br>lane.                                                                                                                  | EA 0E7401   | *                        |            | Х         | Х         | Х           | Х            | Х           | Х          | Х            |  |
| 24  | 59. SR-241 northbound ramps & Antonio Pkwy   | Rancho Santa<br>Margarita / TCA | With or without<br>FTC-S<br>Without FTC-S | 2010       | Restripe westbound movements from three thru-lanes and<br>separate right turn to two thru-lanes, shared thru/right and<br>separate right turn lane.<br>Add 2nd eastbound left turn lane | None        |                          | х          | *         |           | Х           | Х            |             | Х          |              |  |
| 25  | 74. I-5 norhtbound ramps & Junipero Serra Rd | San Juan Capistrano             | With or Without<br>FTC-S                  | 2025       | Convert eastbound shared left/thru lane to dedicated left turn lane.                                                                                                                    | None        |                          | *          | Х         | *         | Х           | Х            | Х           | Х          | Х            |  |
|     |                                              |                                 |                                           |            | Add 2nd eastbound left turn lane.                                                                                                                                                       |             |                          |            |           |           |             |              |             |            |              |  |