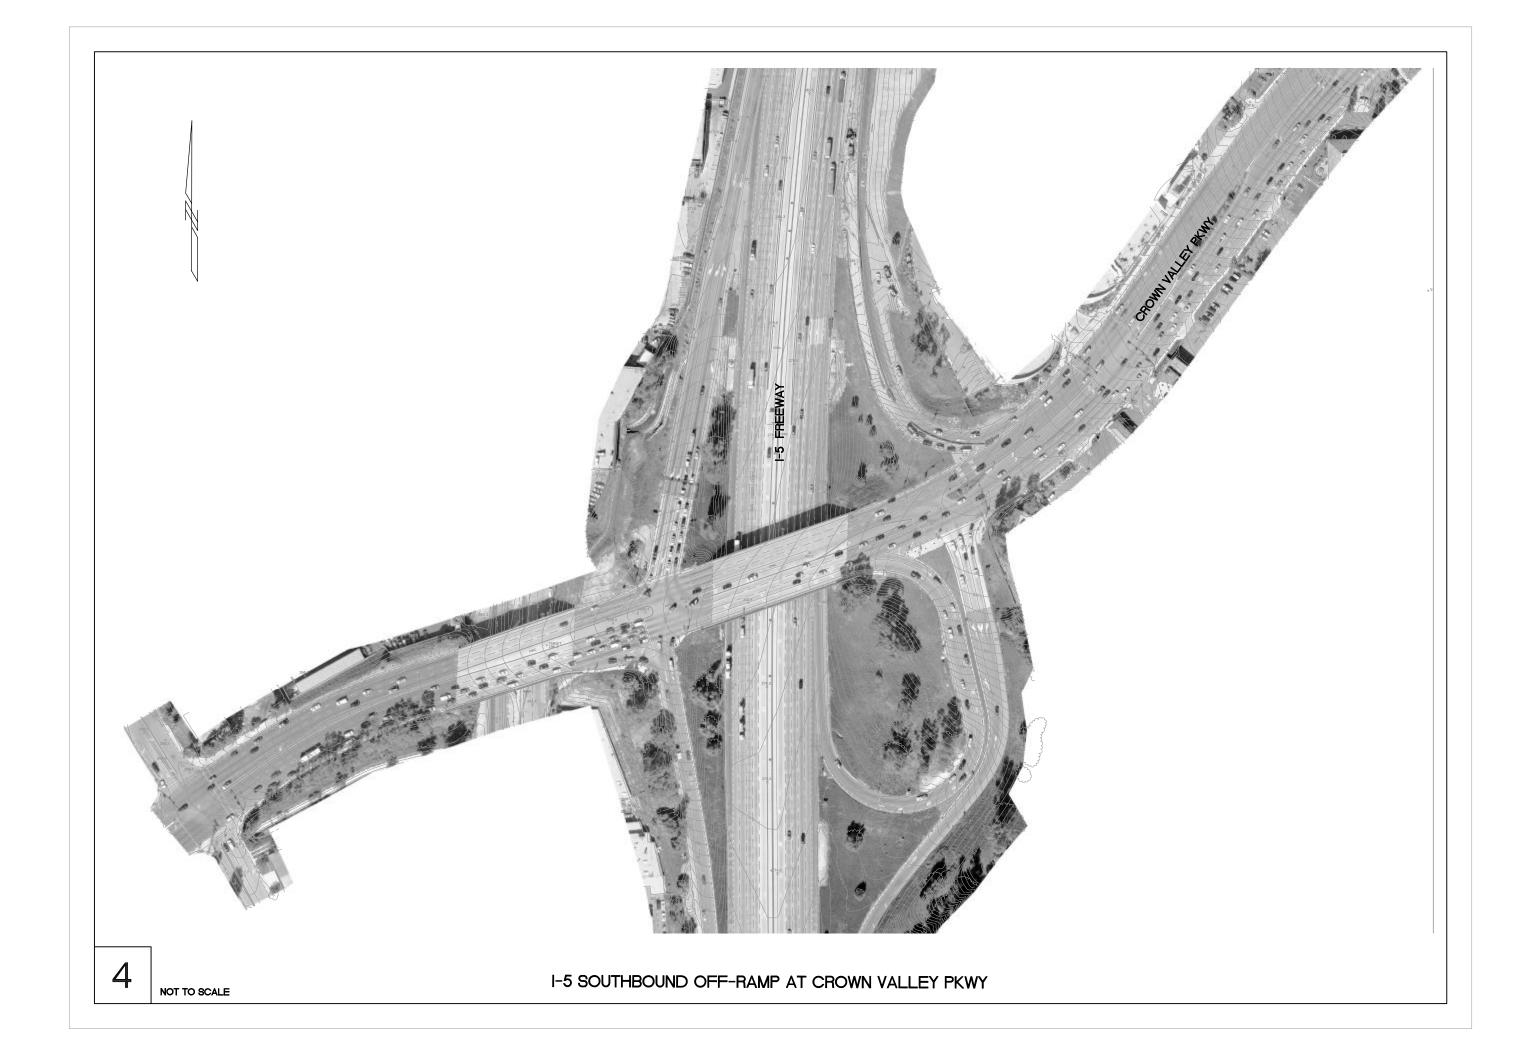

#### RMV Ranch Plan Amendment Analysis Circulation System Impact Mitigation Program

|        |                                                          |                                                |                                     |              |                                                                                                                                                                                                   | Drawing                                          | Right of                        | Bldgs /    |           | Retaining | Mod Traffic | Roadway      |             |            | Intersection |
|--------|----------------------------------------------------------|------------------------------------------------|-------------------------------------|--------------|---------------------------------------------------------------------------------------------------------------------------------------------------------------------------------------------------|--------------------------------------------------|---------------------------------|------------|-----------|-----------|-------------|--------------|-------------|------------|--------------|
| No.    | Location                                                 | Jurisdiction                                   | Scenario                            | Time Frame   | Proposed Mitigation                                                                                                                                                                               | Status                                           | Way                             | Structures | Utilities | Walls     | Signals     | Improvements | Landscaping | Restriping | Improvements |
| FREEV  | VAY INTERCHANGES                                         |                                                | -                                   |              |                                                                                                                                                                                                   |                                                  |                                 |            |           |           |             |              |             |            |              |
| 1      | Marguerite Pkwy-Saddleback College/I-5 Connectors        | Caltrans / Mission<br>Viejo                    | With or Without<br>FTC-S            | 2025         | Construct new connector ramps to and from I-5 north.                                                                                                                                              | Conceptual drawings<br>prepared by RBF<br>(2002) | х                               | Х          | х         | Х         | Х           | Х            | х           | х          | х            |
| 2      | Ortega Hwy/I-5 Interchange                               | Caltrans / San Juan                            | With or Without                     | 2010         | Reconstruct interchange: design to be determined by                                                                                                                                               | PSR in Process (mid                              | Х                               | Х          | χ         | Х         | Х           | Х            | Х           | Х          | Х            |
| EDEEN  | L<br>VAY RAMPS                                           | Capistrano                                     | FTC-S                               |              | Caltrans/City of San Juan Capistrano.                                                                                                                                                             | 2004)                                            | l .                             |            |           |           |             |              |             |            |              |
| 3      | I-5 southbound off-ramp at Oso Pkwy                      | Caltrans / OCTA                                | With or Without<br>FTC-S            | 2010         | Add second drop lane from I-5 to the off-ramp.                                                                                                                                                    | Caltrans EA 0E0700                               |                                 |            | х         | Х         | Х           | Х            | Х           | Х          | Х            |
| 4      | I-5 southbound off-ramp at Crown Valley Pkwy             | Caltrans / Laguna<br>Niguel                    | With or Without<br>FTC-S            | 2010         | Add second auxilary lane from I-5 to the off-ramp.                                                                                                                                                | Caltrans EA 0F820K                               | *                               |            | х         | Х         | Х           | х            | Х           | Х          | х            |
| ARTER  | RIAL ROADS                                               |                                                | •                                   |              |                                                                                                                                                                                                   | •                                                |                                 |            |           |           | - U         |              |             | l l        |              |
| 5      | La Pata Ave extension                                    | County / San Clemente<br>/ San Juan Capistrano |                                     | 2010         | Extend as four-lane primary arterial from current terminus south of Ortega Hwy to existing terminus point in San Clemente.                                                                        | Project Report / EIR in Process                  | Х                               |            | Х         | Х         | Х           | Х            | Х           | Х          | Х            |
| 6      | New Ortega Hwy (Antonio Pkwy to Old Ortega Hwy)          | County                                         | With or Without<br>FTC-S            | 2010<br>2025 | Construct four/six lane roadway into the project site. Construct four/six lane roadway to existing Ortega.                                                                                        | Proposed Project see<br>EIR                      | ct see Proposed Project See EIR |            |           |           |             |              | R           |            |              |
| 7      | Antonio Pkwy widening (South end Ladera Ranch to Ortega) | County                                         | With or Without<br>FTC-S            | 2010         | Widen to six lane roadway                                                                                                                                                                         | Proposed Project<br>see EIR                      | Proposed Project See EIR        |            |           |           |             |              |             |            |              |
| 8      | Ortega Hwy (I-5 to Antonio Pkwy)                         | San Juan Capistrano/<br>County/ Caltrans       | With or Without<br>FTC-S            | 2025         | Traffic calming, roadway widening and intersection improvements.                                                                                                                                  | Caltrans EA 086900                               | Х                               |            | Х         | Х         | Х           | Х            | х           | Х          | х            |
| 9      | Oso Pkwy (east of Las Flores to SR-241)                  | County/ TCA                                    | With or Without<br>FTC-S            | 2025         | Roadway widening in existing graded R/W                                                                                                                                                           | None                                             |                                 |            | Х         |           | Х           | Х            | Х           | Х          | Х            |
| 10     | Oso Pkwy (I-5 to Marguerite Pkwy)                        | Mission Viejo                                  | With or Without<br>FTC-S            | 2025         | Roadway widening.                                                                                                                                                                                 | Concept/RMV                                      | Х                               | *          | Х         | Х         | Х           | Х            | Х           | Х          | Х            |
| INTER: | SECTIONS                                                 | •                                              | •                                   | •            |                                                                                                                                                                                                   | •                                                |                                 | •          |           | '         |             |              | •           |            |              |
| 11     | 4. Felipe Rd & Oso Pkwy                                  | Mission Viejo                                  | With or Without<br>FTC-S            | 2010         | Add 2nd southbound left turn lane.                                                                                                                                                                | Concept/RMV                                      | Х                               |            | Х         | Х         | Х           | Х            | Х           | Х          | Х            |
| 12     | 5. Antonio Pkwy & Oso Pkwy                               | County                                         | With or without FTC-S Without FTC-S | 2010         | Add 4th southbound thru-lane. Add 3rd northbound left turn lane. Allow right turn overlap for northbound right. Allow right turn overlap for eastbound right Add 4th eastbound thru-lane.         | Concept/RMV                                      | Х                               |            | Х         | Х         | Х           | Х            | Х           | х          | х            |
|        | 11. Marguerite Pkwy & Crown Valley Pkwy                  | Mission Viejo                                  | With or Without<br>FTC-S            | 2010         | Restripe southbound movements from two thru-lanes and<br>separate right to dedicated thru-lane, shared thru/right lane<br>and separate right turn lane.<br>Add defacto westbound right turn lane. | Concept/RMV                                      | Х                               |            | Х         | Х         | Х           | Х            | х           | Х          | Х            |
| 14     | 12. Antonio Pkwy & Crown Valley Pkwy                     | County                                         | With or Without<br>FTC-S            | 2010         | Add 3rd northbound left turn lane. Add 3rd eastbound left turn lane. Restripe eastbound movements from two thru-lanes and separate right to single thru-lane and double right turns.              | Concept/RMV                                      | Х                               |            | Х         | х         | Х           | х            | Х           | Х          | х            |
| 15     | 27. Rancho Viejo Rd & Ortega Hwy                         | San Juan Capistrano                            | With or Without<br>FTC-S            | 2025         | Convert northbound shared left/thru-lane to 2nd left turn lane.  Add separate northbound right turn lane.                                                                                         | Concept/RMV                                      | Х                               |            | Х         | *         | Х           | Х            | Х           | Х          | Х            |
| 16     | 28. La Novia Ave & Ortega Hwy                            | San Juan Capistrano                            | Without FTC-S                       | 2010         | Add 2nd westbound left turn lane.                                                                                                                                                                 | Concept/RMV                                      | Х                               |            | Х         | *         | Х           | х            | Х           | Х          | х            |
| 17     | 29. Antonio Pkwy-La Pata Ave & Ortega Hwy                | County                                         | With or without FTC-S               | 2010         | Add southbound free right turn lane. Add 2nd northbound thru-lane                                                                                                                                 | Concept/RMV                                      | v                               |            | v         | *         | V           |              | v           |            | V            |
|        |                                                          |                                                | Without FTC-S                       | 2025         | Add 2nd northbound left turn lane.<br>Add 3rd northbound thru-lane.<br>Add 3rd southbound thru-lane.                                                                                              |                                                  | Х                               |            | Х         |           | Х           | Х            | Х           | Х          | Х            |