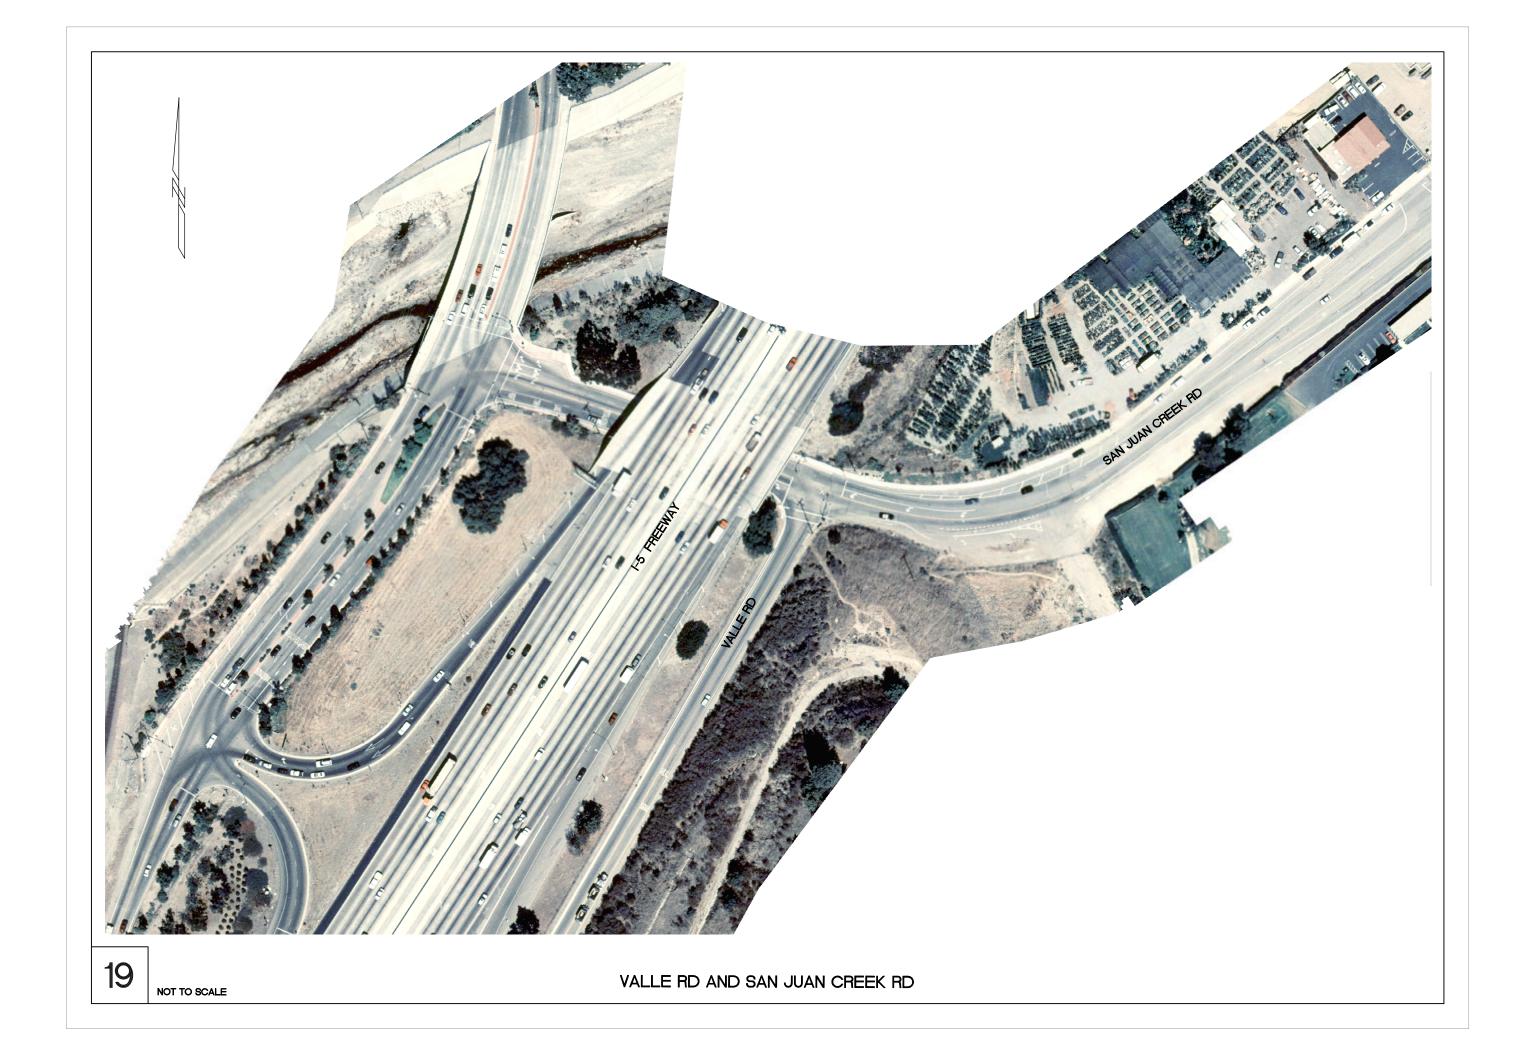

#### RMV Ranch Plan Amendment Analysis Circulation System Impact Mitigation Program

|     |                                              |                                 |                                           |            |                                                                                                                                                                                         | Drawing     | Right of                 | Bldgs /    |           | Retaining | Mod Traffic | Roadway      |             |            | Intersection |  |
|-----|----------------------------------------------|---------------------------------|-------------------------------------------|------------|-----------------------------------------------------------------------------------------------------------------------------------------------------------------------------------------|-------------|--------------------------|------------|-----------|-----------|-------------|--------------|-------------|------------|--------------|--|
| No. | Location                                     | Jurisdiction                    | Scenario                                  | Time Frame | Proposed Mitigation                                                                                                                                                                     | Status      | Way                      | Structures | Utilities | Walls     | Signals     | Improvements | Landscaping | Restriping | Improvements |  |
| 18  | 30. Camino Capistrano & Del Obispo St        | San Juan Capistrano             | With or Without<br>FTC-S                  | 2010       | Add 2nd westbound left turn lane. Restripe separate southbound right turn to shared thru/right lane. Add 2nd eastbound left turn lane.                                                  | None        | х                        | х          | х         | х         | х           | х            | Х           | х          | х            |  |
| 19  | 32. Valle Rd & San Juan Creek Rd             | San Juan<br>Capistrano/Caltrans | With or Without<br>FTC-S                  | 2010       | Add 2nd westbound thru-lane.                                                                                                                                                            | None        | Х                        | Х          | Х         | Х         | Х           | Х            | Х           | Х          | Х            |  |
| 20  | 37. Avd La Pata & Avd Vista Hermosa          | San Clemente                    | Without FTC-S                             |            | Add 2nd eastbound left turn lane. Add southbound free right turn lane. Add separate westbound right turn lane. Add 3rd eastbound left turn lane.                                        | Concept/RMV | Х                        |            | Х         |           | Х           | Х            | Х           | Х          | Х            |  |
| 21  | 39. Cm Vera Cruz & Avd Vista Hermosa         | San Clemente                    | With or Without<br>FTC-S                  | 2025       | Add 2nd southbound left turn lane. Add separate westbound right turn lane.                                                                                                              | Concept/RMV | Х                        |            | Х         |           | Х           | Х            | Х           | Х          | Х            |  |
| 22  | 43. Antonio Pkwy & New Ortega Hwy            | County                          | With or Without<br>FTC-S                  | 2010       | Construct new at-grade or grade separated intersection.                                                                                                                                 | Concept/RMV | Proposed Project See EIR |            |           |           |             |              |             |            |              |  |
| 23  | 56. I-5 SB southbound ramps & Avd Pico       | San Clemente                    | Without FTC-S                             | 2010       | Convert 2nd westbound thru-lane to shared 2nd left turn/thru-<br>lane.                                                                                                                  | EA 0E7401   | *                        |            | Х         | Х         | Х           | Х            | Х           | Х          | Х            |  |
| 24  | 59. SR-241 northbound ramps & Antonio Pkwy   | Rancho Santa<br>Margarita / TCA | With or without<br>FTC-S<br>Without FTC-S | 2010       | Restripe westbound movements from three thru-lanes and<br>separate right turn to two thru-lanes, shared thru/right and<br>separate right turn lane.<br>Add 2nd eastbound left turn lane | None        |                          | х          | *         |           | Х           | Х            |             | Х          |              |  |
| 25  | 74. I-5 norhtbound ramps & Junipero Serra Rd | San Juan Capistrano             | With or Without<br>FTC-S                  | 2025       | Convert eastbound shared left/thru lane to dedicated left turn lane.                                                                                                                    | None        |                          | *          | Х         | *         | Х           | Х            | Х           | Х          | Х            |  |
|     |                                              |                                 |                                           |            | Add 2nd eastbound left turn lane.                                                                                                                                                       |             |                          |            |           |           |             |              |             |            |              |  |