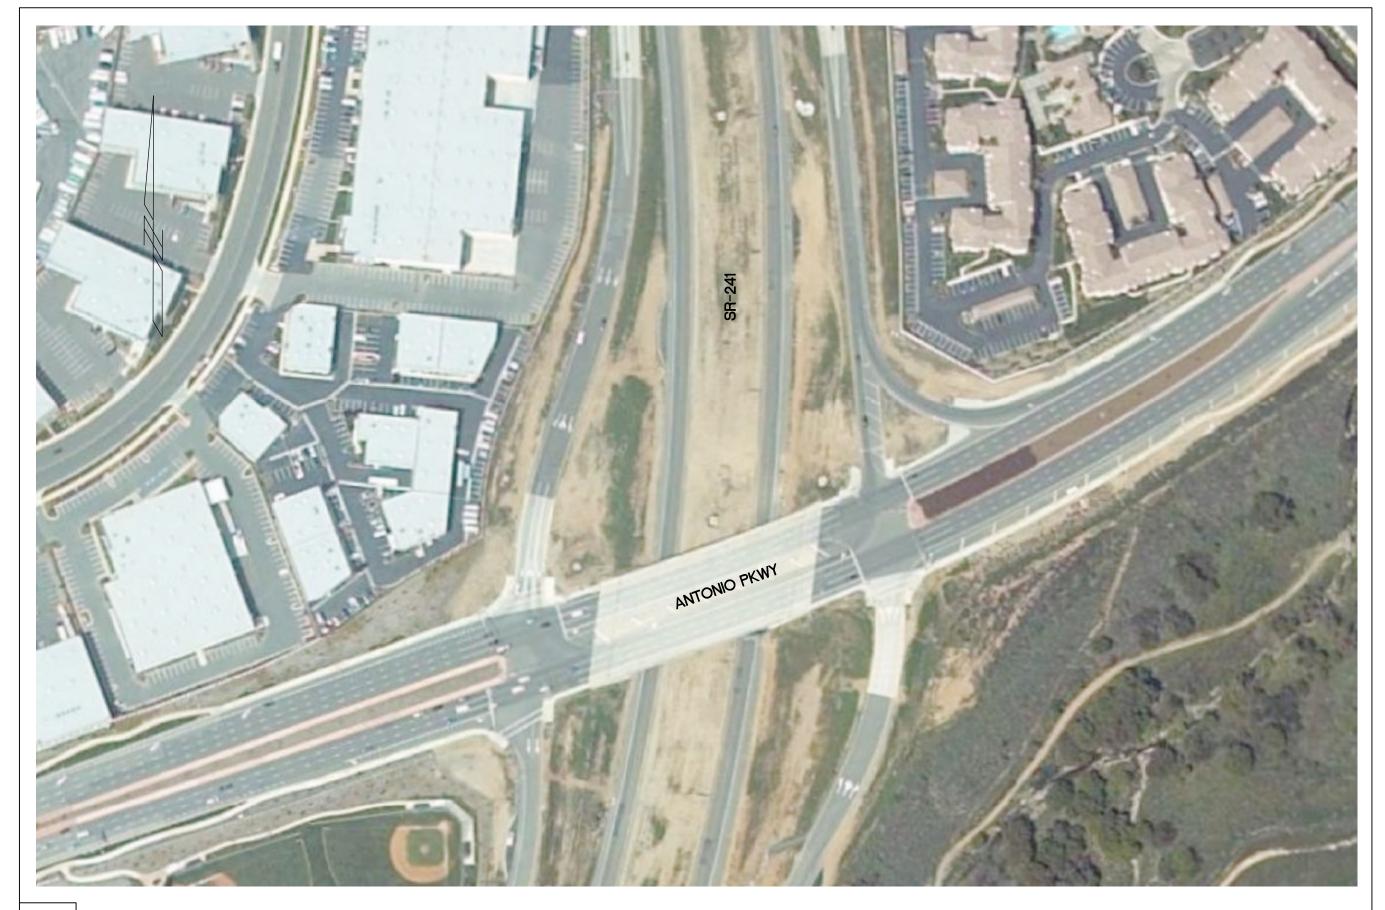

#### RMV Ranch Plan Amendment Analysis Circulation System Impact Mitigation Program

|        |                                                          |                                                |                                     |              |                                                                                                                                                                                                   | Drawing                                          | Right of                        | Bldgs /    |           | Retaining | Mod Traffic | Roadway      |             |            | Intersection |
|--------|----------------------------------------------------------|------------------------------------------------|-------------------------------------|--------------|---------------------------------------------------------------------------------------------------------------------------------------------------------------------------------------------------|--------------------------------------------------|---------------------------------|------------|-----------|-----------|-------------|--------------|-------------|------------|--------------|
| No.    | Location                                                 | Jurisdiction                                   | Scenario                            | Time Frame   | Proposed Mitigation                                                                                                                                                                               | Status                                           | Way                             | Structures | Utilities | Walls     | Signals     | Improvements | Landscaping | Restriping | Improvements |
| FREEV  | VAY INTERCHANGES                                         |                                                | -                                   |              |                                                                                                                                                                                                   |                                                  |                                 |            |           |           |             |              |             |            |              |
| 1      | Marguerite Pkwy-Saddleback College/I-5 Connectors        | Caltrans / Mission<br>Viejo                    | With or Without<br>FTC-S            | 2025         | Construct new connector ramps to and from I-5 north.                                                                                                                                              | Conceptual drawings<br>prepared by RBF<br>(2002) | х                               | Х          | х         | Х         | Х           | Х            | х           | х          | х            |
| 2      | Ortega Hwy/I-5 Interchange                               | Caltrans / San Juan                            | With or Without                     | 2010         | Reconstruct interchange: design to be determined by                                                                                                                                               | PSR in Process (mid                              | Х                               | Х          | χ         | Х         | Х           | Х            | Х           | Х          | Х            |
| EDEEN  | L<br>VAY RAMPS                                           | Capistrano                                     | FTC-S                               |              | Caltrans/City of San Juan Capistrano.                                                                                                                                                             | 2004)                                            | l .                             |            |           |           |             |              |             |            |              |
| 3      | I-5 southbound off-ramp at Oso Pkwy                      | Caltrans / OCTA                                | With or Without<br>FTC-S            | 2010         | Add second drop lane from I-5 to the off-ramp.                                                                                                                                                    | Caltrans EA 0E0700                               |                                 |            | х         | Х         | Х           | Х            | Х           | Х          | Х            |
| 4      | I-5 southbound off-ramp at Crown Valley Pkwy             | Caltrans / Laguna<br>Niguel                    | With or Without<br>FTC-S            | 2010         | Add second auxilary lane from I-5 to the off-ramp.                                                                                                                                                | Caltrans EA 0F820K                               | *                               |            | х         | Х         | Х           | х            | Х           | Х          | х            |
| ARTER  | RIAL ROADS                                               |                                                | •                                   |              |                                                                                                                                                                                                   | •                                                |                                 |            |           |           | - U         |              |             | l l        |              |
| 5      | La Pata Ave extension                                    | County / San Clemente<br>/ San Juan Capistrano |                                     | 2010         | Extend as four-lane primary arterial from current terminus south of Ortega Hwy to existing terminus point in San Clemente.                                                                        | Project Report / EIR in Process                  | Х                               |            | Х         | Х         | Х           | Х            | Х           | Х          | Х            |
| 6      | New Ortega Hwy (Antonio Pkwy to Old Ortega Hwy)          | County                                         | With or Without<br>FTC-S            | 2010<br>2025 | Construct four/six lane roadway into the project site. Construct four/six lane roadway to existing Ortega.                                                                                        | Proposed Project see<br>EIR                      | ct see Proposed Project See EIR |            |           |           |             |              | R           |            |              |
| 7      | Antonio Pkwy widening (South end Ladera Ranch to Ortega) | County                                         | With or Without<br>FTC-S            | 2010         | Widen to six lane roadway                                                                                                                                                                         | Proposed Project<br>see EIR                      | Proposed Project See EIR        |            |           |           |             |              |             |            |              |
| 8      | Ortega Hwy (I-5 to Antonio Pkwy)                         | San Juan Capistrano/<br>County/ Caltrans       | With or Without<br>FTC-S            | 2025         | Traffic calming, roadway widening and intersection improvements.                                                                                                                                  | Caltrans EA 086900                               | Х                               |            | Х         | Х         | Х           | Х            | х           | Х          | х            |
| 9      | Oso Pkwy (east of Las Flores to SR-241)                  | County/ TCA                                    | With or Without<br>FTC-S            | 2025         | Roadway widening in existing graded R/W                                                                                                                                                           | None                                             |                                 |            | Х         |           | Х           | Х            | Х           | Х          | Х            |
| 10     | Oso Pkwy (I-5 to Marguerite Pkwy)                        | Mission Viejo                                  | With or Without<br>FTC-S            | 2025         | Roadway widening.                                                                                                                                                                                 | Concept/RMV                                      | Х                               | *          | Х         | Х         | Х           | Х            | Х           | Х          | Х            |
| INTER: | SECTIONS                                                 | •                                              | •                                   | •            |                                                                                                                                                                                                   | •                                                |                                 | •          |           | '         |             |              | •           |            |              |
| 11     | 4. Felipe Rd & Oso Pkwy                                  | Mission Viejo                                  | With or Without<br>FTC-S            | 2010         | Add 2nd southbound left turn lane.                                                                                                                                                                | Concept/RMV                                      | Х                               |            | Х         | Х         | Х           | Х            | Х           | Х          | Х            |
| 12     | 5. Antonio Pkwy & Oso Pkwy                               | County                                         | With or without FTC-S Without FTC-S | 2010         | Add 4th southbound thru-lane. Add 3rd northbound left turn lane. Allow right turn overlap for northbound right. Allow right turn overlap for eastbound right Add 4th eastbound thru-lane.         | Concept/RMV                                      | Х                               |            | Х         | Х         | Х           | Х            | Х           | х          | х            |
|        | 11. Marguerite Pkwy & Crown Valley Pkwy                  | Mission Viejo                                  | With or Without<br>FTC-S            | 2010         | Restripe southbound movements from two thru-lanes and<br>separate right to dedicated thru-lane, shared thru/right lane<br>and separate right turn lane.<br>Add defacto westbound right turn lane. | Concept/RMV                                      | Х                               |            | Х         | Х         | Х           | Х            | х           | Х          | Х            |
| 14     | 12. Antonio Pkwy & Crown Valley Pkwy                     | County                                         | With or Without<br>FTC-S            | 2010         | Add 3rd northbound left turn lane. Add 3rd eastbound left turn lane. Restripe eastbound movements from two thru-lanes and separate right to single thru-lane and double right turns.              | Concept/RMV                                      | Х                               |            | Х         | х         | Х           | х            | Х           | Х          | х            |
| 15     | 27. Rancho Viejo Rd & Ortega Hwy                         | San Juan Capistrano                            | With or Without<br>FTC-S            | 2025         | Convert northbound shared left/thru-lane to 2nd left turn lane.  Add separate northbound right turn lane.                                                                                         | Concept/RMV                                      | Х                               |            | Х         | *         | Х           | Х            | Х           | Х          | Х            |
| 16     | 28. La Novia Ave & Ortega Hwy                            | San Juan Capistrano                            | Without FTC-S                       | 2010         | Add 2nd westbound left turn lane.                                                                                                                                                                 | Concept/RMV                                      | Х                               |            | Х         | *         | Х           | х            | Х           | Х          | х            |
| 17     | 29. Antonio Pkwy-La Pata Ave & Ortega Hwy                | County                                         | With or without FTC-S               | 2010         | Add southbound free right turn lane. Add 2nd northbound thru-lane                                                                                                                                 | Concept/RMV                                      | v                               |            | v         | *         | V           |              | v           |            | V            |
|        |                                                          |                                                | Without FTC-S                       | 2025         | Add 2nd northbound left turn lane.<br>Add 3rd northbound thru-lane.<br>Add 3rd southbound thru-lane.                                                                                              |                                                  | Х                               |            | Х         |           | Х           | Х            | Х           | Х          | Х            |