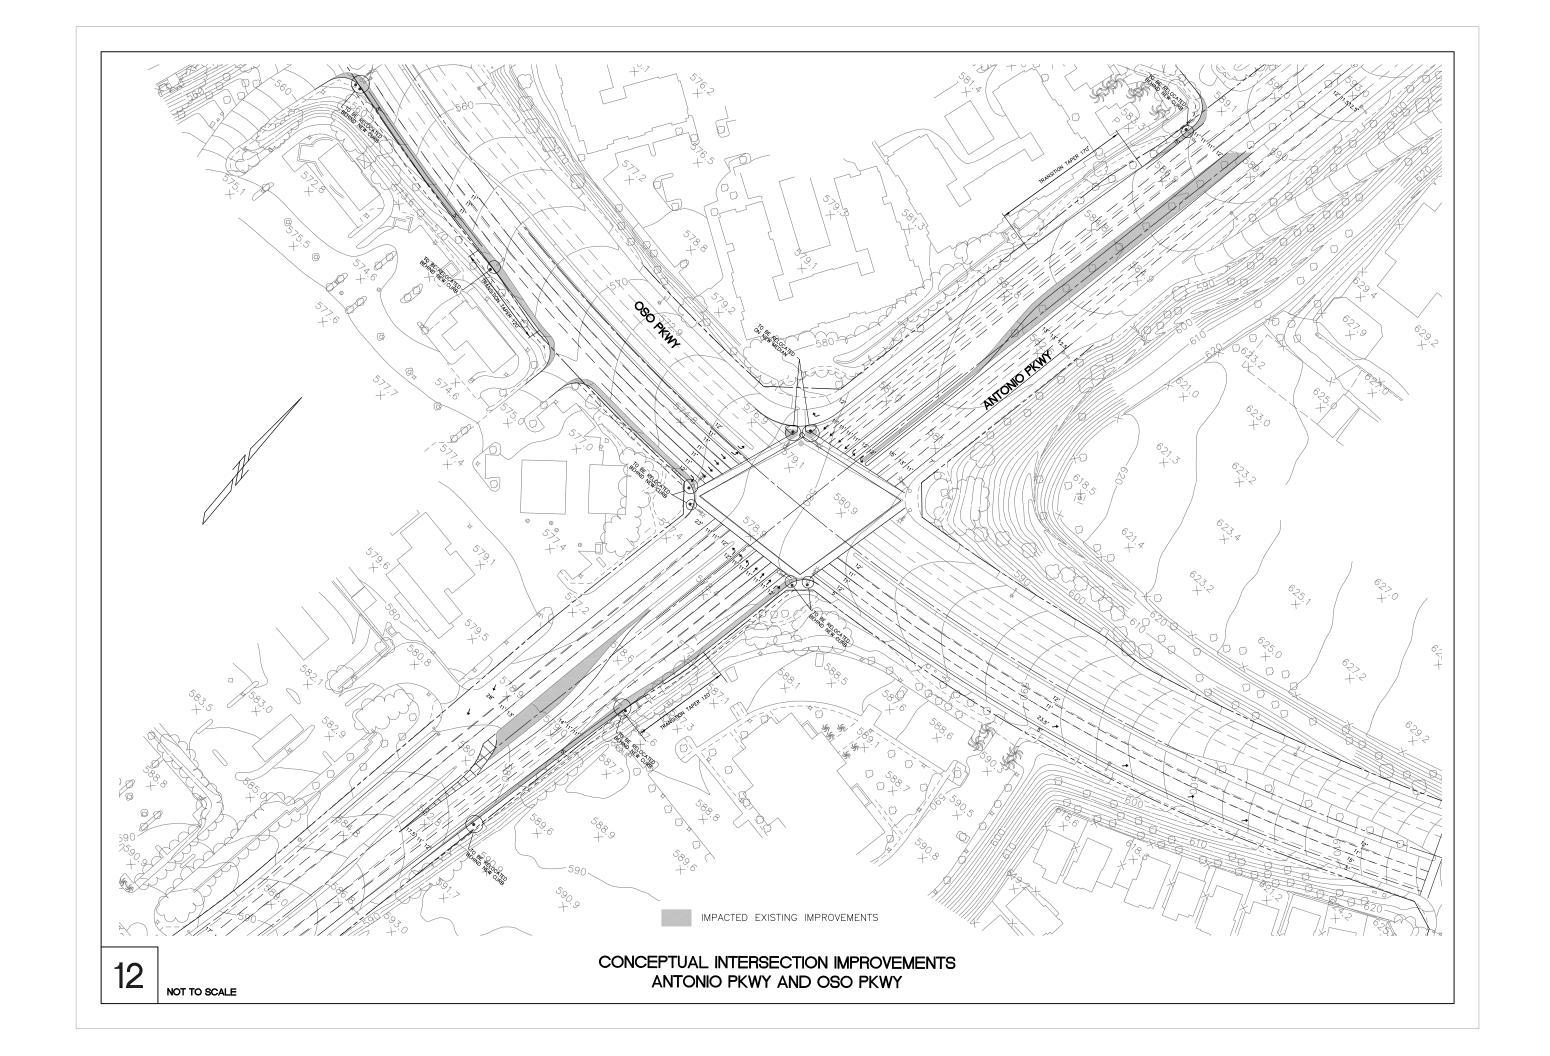

#### RMV Ranch Plan Amendment Analysis Circulation System Impact Mitigation Program

|        |                                                          |                                                |                                     |              |                                                                                                                                                                                                   | Drawing                                          | Right of                        | Bldgs /    |           | Retaining | Mod Traffic | Roadway      |             |            | Intersection |
|--------|----------------------------------------------------------|------------------------------------------------|-------------------------------------|--------------|---------------------------------------------------------------------------------------------------------------------------------------------------------------------------------------------------|--------------------------------------------------|---------------------------------|------------|-----------|-----------|-------------|--------------|-------------|------------|--------------|
| No.    | Location                                                 | Jurisdiction                                   | Scenario                            | Time Frame   | Proposed Mitigation                                                                                                                                                                               | Status                                           | Way                             | Structures | Utilities | Walls     | Signals     | Improvements | Landscaping | Restriping | Improvements |
| FREEV  | VAY INTERCHANGES                                         |                                                | -                                   |              |                                                                                                                                                                                                   |                                                  |                                 |            |           |           |             |              |             |            |              |
| 1      | Marguerite Pkwy-Saddleback College/I-5 Connectors        | Caltrans / Mission<br>Viejo                    | With or Without<br>FTC-S            | 2025         | Construct new connector ramps to and from I-5 north.                                                                                                                                              | Conceptual drawings<br>prepared by RBF<br>(2002) | х                               | Х          | х         | Х         | Х           | Х            | х           | х          | х            |
| 2      | Ortega Hwy/I-5 Interchange                               | Caltrans / San Juan                            | With or Without                     | 2010         | Reconstruct interchange: design to be determined by                                                                                                                                               | PSR in Process (mid                              | Х                               | Х          | χ         | Х         | Х           | Х            | Х           | Х          | Х            |
| EDEEN  | L<br>VAY RAMPS                                           | Capistrano                                     | FTC-S                               |              | Caltrans/City of San Juan Capistrano.                                                                                                                                                             | 2004)                                            | l .                             |            |           |           |             |              |             |            |              |
| 3      | I-5 southbound off-ramp at Oso Pkwy                      | Caltrans / OCTA                                | With or Without<br>FTC-S            | 2010         | Add second drop lane from I-5 to the off-ramp.                                                                                                                                                    | Caltrans EA 0E0700                               |                                 |            | х         | Х         | Х           | Х            | Х           | Х          | Х            |
| 4      | I-5 southbound off-ramp at Crown Valley Pkwy             | Caltrans / Laguna<br>Niguel                    | With or Without<br>FTC-S            | 2010         | Add second auxilary lane from I-5 to the off-ramp.                                                                                                                                                | Caltrans EA 0F820K                               | *                               |            | х         | Х         | Х           | х            | Х           | Х          | х            |
| ARTER  | RIAL ROADS                                               |                                                | •                                   |              |                                                                                                                                                                                                   | •                                                |                                 |            |           |           | - U         |              |             | l l        |              |
| 5      | La Pata Ave extension                                    | County / San Clemente<br>/ San Juan Capistrano |                                     | 2010         | Extend as four-lane primary arterial from current terminus south of Ortega Hwy to existing terminus point in San Clemente.                                                                        | Project Report / EIR in Process                  | Х                               |            | Х         | Х         | Х           | Х            | Х           | Х          | Х            |
| 6      | New Ortega Hwy (Antonio Pkwy to Old Ortega Hwy)          | County                                         | With or Without<br>FTC-S            | 2010<br>2025 | Construct four/six lane roadway into the project site. Construct four/six lane roadway to existing Ortega.                                                                                        | Proposed Project see<br>EIR                      | ct see Proposed Project See EIR |            |           |           |             |              | R           |            |              |
| 7      | Antonio Pkwy widening (South end Ladera Ranch to Ortega) | County                                         | With or Without<br>FTC-S            | 2010         | Widen to six lane roadway                                                                                                                                                                         | Proposed Project<br>see EIR                      | Proposed Project See EIR        |            |           |           |             |              |             |            |              |
| 8      | Ortega Hwy (I-5 to Antonio Pkwy)                         | San Juan Capistrano/<br>County/ Caltrans       | With or Without<br>FTC-S            | 2025         | Traffic calming, roadway widening and intersection improvements.                                                                                                                                  | Caltrans EA 086900                               | Х                               |            | Х         | Х         | Х           | Х            | х           | Х          | х            |
| 9      | Oso Pkwy (east of Las Flores to SR-241)                  | County/ TCA                                    | With or Without<br>FTC-S            | 2025         | Roadway widening in existing graded R/W                                                                                                                                                           | None                                             |                                 |            | Х         |           | Х           | Х            | Х           | Х          | Х            |
| 10     | Oso Pkwy (I-5 to Marguerite Pkwy)                        | Mission Viejo                                  | With or Without<br>FTC-S            | 2025         | Roadway widening.                                                                                                                                                                                 | Concept/RMV                                      | Х                               | *          | Х         | Х         | Х           | Х            | Х           | Х          | Х            |
| INTER: | SECTIONS                                                 | •                                              | •                                   | •            |                                                                                                                                                                                                   | •                                                |                                 | •          |           | '         |             |              | •           |            |              |
| 11     | 4. Felipe Rd & Oso Pkwy                                  | Mission Viejo                                  | With or Without<br>FTC-S            | 2010         | Add 2nd southbound left turn lane.                                                                                                                                                                | Concept/RMV                                      | Х                               |            | Х         | Х         | Х           | Х            | Х           | Х          | Х            |
| 12     | 5. Antonio Pkwy & Oso Pkwy                               | County                                         | With or without FTC-S Without FTC-S | 2010         | Add 4th southbound thru-lane. Add 3rd northbound left turn lane. Allow right turn overlap for northbound right. Allow right turn overlap for eastbound right Add 4th eastbound thru-lane.         | Concept/RMV                                      | Х                               |            | Х         | Х         | Х           | Х            | Х           | х          | х            |
|        | 11. Marguerite Pkwy & Crown Valley Pkwy                  | Mission Viejo                                  | With or Without<br>FTC-S            | 2010         | Restripe southbound movements from two thru-lanes and<br>separate right to dedicated thru-lane, shared thru/right lane<br>and separate right turn lane.<br>Add defacto westbound right turn lane. | Concept/RMV                                      | Х                               |            | Х         | Х         | Х           | Х            | х           | Х          | Х            |
| 14     | 12. Antonio Pkwy & Crown Valley Pkwy                     | County                                         | With or Without<br>FTC-S            | 2010         | Add 3rd northbound left turn lane. Add 3rd eastbound left turn lane. Restripe eastbound movements from two thru-lanes and separate right to single thru-lane and double right turns.              | Concept/RMV                                      | Х                               |            | Х         | х         | Х           | х            | Х           | Х          | х            |
| 15     | 27. Rancho Viejo Rd & Ortega Hwy                         | San Juan Capistrano                            | With or Without<br>FTC-S            | 2025         | Convert northbound shared left/thru-lane to 2nd left turn lane.  Add separate northbound right turn lane.                                                                                         | Concept/RMV                                      | Х                               |            | Х         | *         | Х           | Х            | Х           | Х          | Х            |
| 16     | 28. La Novia Ave & Ortega Hwy                            | San Juan Capistrano                            | Without FTC-S                       | 2010         | Add 2nd westbound left turn lane.                                                                                                                                                                 | Concept/RMV                                      | Х                               |            | Х         | *         | Х           | х            | Х           | Х          | х            |
| 17     | 29. Antonio Pkwy-La Pata Ave & Ortega Hwy                | County                                         | With or without FTC-S               | 2010         | Add southbound free right turn lane. Add 2nd northbound thru-lane                                                                                                                                 | Concept/RMV                                      | v                               |            | v         | *         | V           |              | v           |            | V            |
|        |                                                          |                                                | Without FTC-S                       | 2025         | Add 2nd northbound left turn lane.<br>Add 3rd northbound thru-lane.<br>Add 3rd southbound thru-lane.                                                                                              |                                                  | Х                               |            | Х         |           | Х           | Х            | Х           | Х          | Х            |