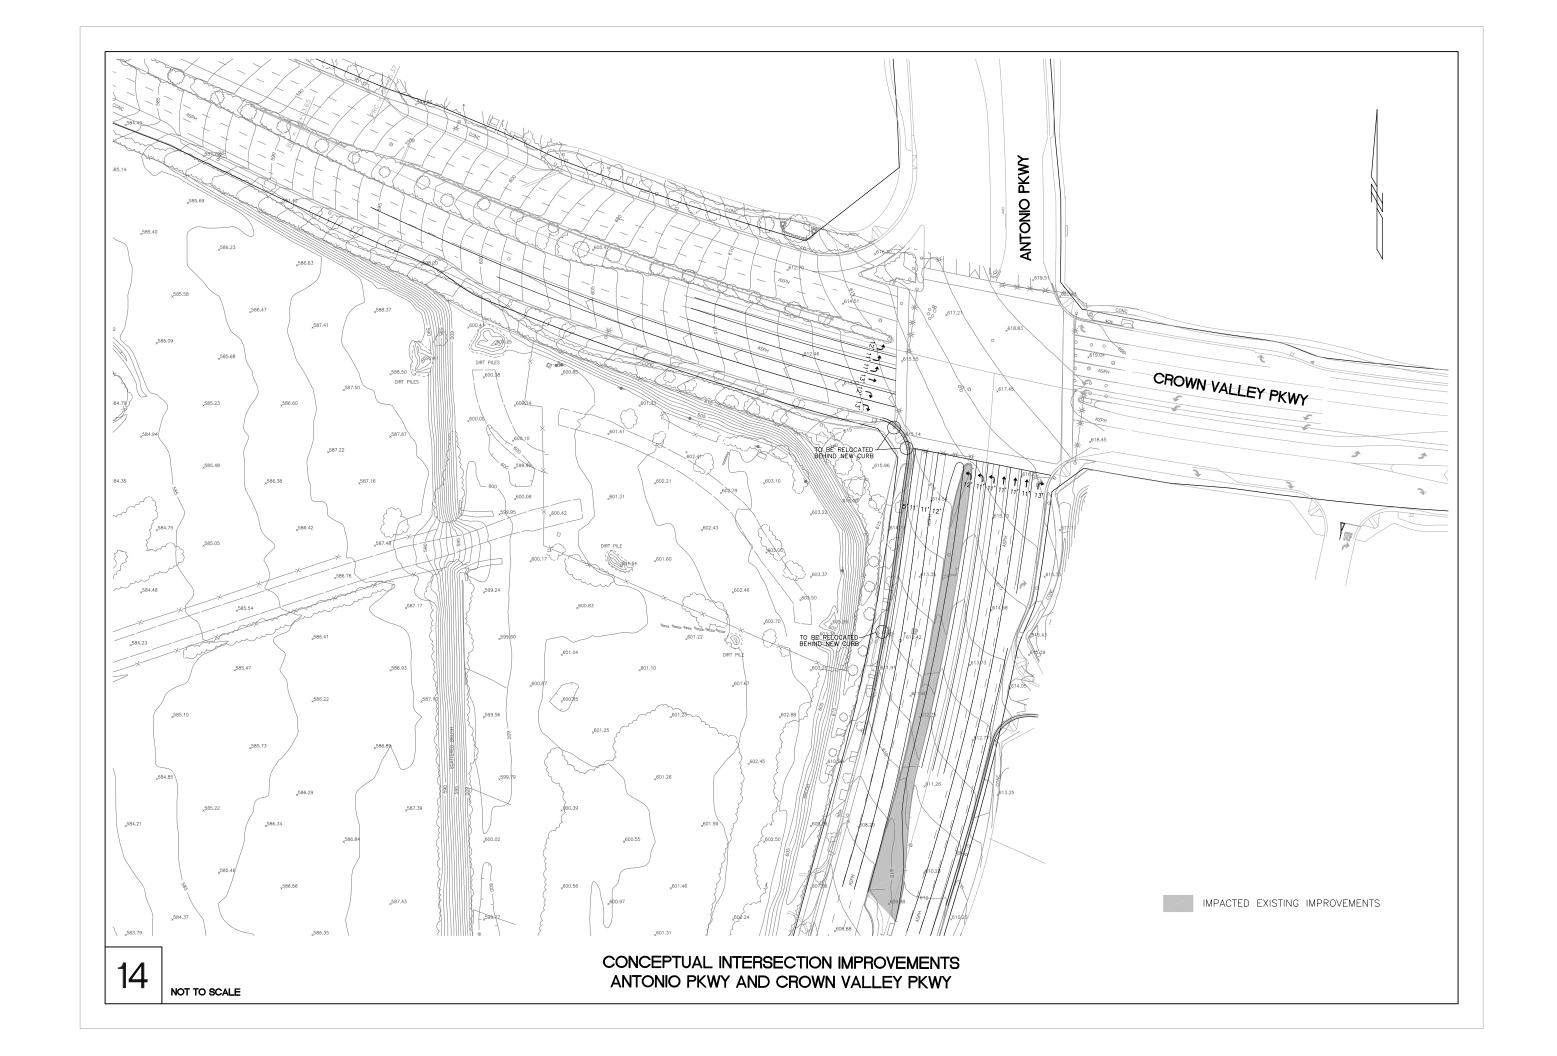

#### RMV Ranch Plan Amendment Analysis Circulation System Impact Mitigation Program

|        |                                                          |                                                |                                     |              |                                                                                                                                                                                                   | Drawing                                          | Right of                        | Bldgs /    |           | Retaining | Mod Traffic | Roadway      |             |            | Intersection |
|--------|----------------------------------------------------------|------------------------------------------------|-------------------------------------|--------------|---------------------------------------------------------------------------------------------------------------------------------------------------------------------------------------------------|--------------------------------------------------|---------------------------------|------------|-----------|-----------|-------------|--------------|-------------|------------|--------------|
| No.    | Location                                                 | Jurisdiction                                   | Scenario                            | Time Frame   | Proposed Mitigation                                                                                                                                                                               | Status                                           | Way                             | Structures | Utilities | Walls     | Signals     | Improvements | Landscaping | Restriping | Improvements |
| FREEV  | VAY INTERCHANGES                                         |                                                | -                                   |              |                                                                                                                                                                                                   |                                                  |                                 |            |           |           |             |              |             |            |              |
| 1      | Marguerite Pkwy-Saddleback College/I-5 Connectors        | Caltrans / Mission<br>Viejo                    | With or Without<br>FTC-S            | 2025         | Construct new connector ramps to and from I-5 north.                                                                                                                                              | Conceptual drawings<br>prepared by RBF<br>(2002) | х                               | Х          | х         | Х         | Х           | Х            | х           | х          | х            |
| 2      | Ortega Hwy/I-5 Interchange                               | Caltrans / San Juan                            | With or Without                     | 2010         | Reconstruct interchange: design to be determined by                                                                                                                                               | PSR in Process (mid                              | Х                               | Х          | χ         | Х         | Х           | Х            | Х           | Х          | Х            |
| EDEEN  | L<br>VAY RAMPS                                           | Capistrano                                     | FTC-S                               |              | Caltrans/City of San Juan Capistrano.                                                                                                                                                             | 2004)                                            | l .                             |            |           |           |             |              |             |            |              |
| 3      | I-5 southbound off-ramp at Oso Pkwy                      | Caltrans / OCTA                                | With or Without<br>FTC-S            | 2010         | Add second drop lane from I-5 to the off-ramp.                                                                                                                                                    | Caltrans EA 0E0700                               |                                 |            | х         | Х         | Х           | Х            | Х           | Х          | Х            |
| 4      | I-5 southbound off-ramp at Crown Valley Pkwy             | Caltrans / Laguna<br>Niguel                    | With or Without<br>FTC-S            | 2010         | Add second auxilary lane from I-5 to the off-ramp.                                                                                                                                                | Caltrans EA 0F820K                               | *                               |            | х         | Х         | Х           | х            | Х           | Х          | х            |
| ARTER  | RIAL ROADS                                               |                                                | •                                   |              |                                                                                                                                                                                                   | •                                                |                                 |            |           |           | - U         |              |             | l l        |              |
| 5      | La Pata Ave extension                                    | County / San Clemente<br>/ San Juan Capistrano |                                     | 2010         | Extend as four-lane primary arterial from current terminus south of Ortega Hwy to existing terminus point in San Clemente.                                                                        | Project Report / EIR in Process                  | Х                               |            | Х         | Х         | Х           | Х            | Х           | Х          | Х            |
| 6      | New Ortega Hwy (Antonio Pkwy to Old Ortega Hwy)          | County                                         | With or Without<br>FTC-S            | 2010<br>2025 | Construct four/six lane roadway into the project site. Construct four/six lane roadway to existing Ortega.                                                                                        | Proposed Project see<br>EIR                      | ct see Proposed Project See EIR |            |           |           |             |              | R           |            |              |
| 7      | Antonio Pkwy widening (South end Ladera Ranch to Ortega) | County                                         | With or Without<br>FTC-S            | 2010         | Widen to six lane roadway                                                                                                                                                                         | Proposed Project<br>see EIR                      | Proposed Project See EIR        |            |           |           |             |              |             |            |              |
| 8      | Ortega Hwy (I-5 to Antonio Pkwy)                         | San Juan Capistrano/<br>County/ Caltrans       | With or Without<br>FTC-S            | 2025         | Traffic calming, roadway widening and intersection improvements.                                                                                                                                  | Caltrans EA 086900                               | Х                               |            | Х         | Х         | Х           | Х            | х           | Х          | х            |
| 9      | Oso Pkwy (east of Las Flores to SR-241)                  | County/ TCA                                    | With or Without<br>FTC-S            | 2025         | Roadway widening in existing graded R/W                                                                                                                                                           | None                                             |                                 |            | Х         |           | Х           | Х            | Х           | Х          | Х            |
| 10     | Oso Pkwy (I-5 to Marguerite Pkwy)                        | Mission Viejo                                  | With or Without<br>FTC-S            | 2025         | Roadway widening.                                                                                                                                                                                 | Concept/RMV                                      | Х                               | *          | Х         | Х         | Х           | Х            | Х           | Х          | Х            |
| INTER: | SECTIONS                                                 | •                                              | •                                   | •            |                                                                                                                                                                                                   | •                                                |                                 | •          |           | '         |             |              | •           |            |              |
| 11     | 4. Felipe Rd & Oso Pkwy                                  | Mission Viejo                                  | With or Without<br>FTC-S            | 2010         | Add 2nd southbound left turn lane.                                                                                                                                                                | Concept/RMV                                      | Х                               |            | Х         | Х         | Х           | Х            | Х           | Х          | Х            |
| 12     | 5. Antonio Pkwy & Oso Pkwy                               | County                                         | With or without FTC-S Without FTC-S | 2010         | Add 4th southbound thru-lane. Add 3rd northbound left turn lane. Allow right turn overlap for northbound right. Allow right turn overlap for eastbound right Add 4th eastbound thru-lane.         | Concept/RMV                                      | Х                               |            | Х         | Х         | Х           | Х            | Х           | х          | х            |
|        | 11. Marguerite Pkwy & Crown Valley Pkwy                  | Mission Viejo                                  | With or Without<br>FTC-S            | 2010         | Restripe southbound movements from two thru-lanes and<br>separate right to dedicated thru-lane, shared thru/right lane<br>and separate right turn lane.<br>Add defacto westbound right turn lane. | Concept/RMV                                      | Х                               |            | Х         | Х         | Х           | Х            | х           | Х          | Х            |
| 14     | 12. Antonio Pkwy & Crown Valley Pkwy                     | County                                         | With or Without<br>FTC-S            | 2010         | Add 3rd northbound left turn lane. Add 3rd eastbound left turn lane. Restripe eastbound movements from two thru-lanes and separate right to single thru-lane and double right turns.              | Concept/RMV                                      | Х                               |            | Х         | х         | Х           | х            | Х           | Х          | х            |
| 15     | 27. Rancho Viejo Rd & Ortega Hwy                         | San Juan Capistrano                            | With or Without<br>FTC-S            | 2025         | Convert northbound shared left/thru-lane to 2nd left turn lane.  Add separate northbound right turn lane.                                                                                         | Concept/RMV                                      | Х                               |            | Х         | *         | Х           | Х            | Х           | Х          | Х            |
| 16     | 28. La Novia Ave & Ortega Hwy                            | San Juan Capistrano                            | Without FTC-S                       | 2010         | Add 2nd westbound left turn lane.                                                                                                                                                                 | Concept/RMV                                      | Х                               |            | Х         | *         | Х           | х            | Х           | Х          | х            |
| 17     | 29. Antonio Pkwy-La Pata Ave & Ortega Hwy                | County                                         | With or without FTC-S               | 2010         | Add southbound free right turn lane. Add 2nd northbound thru-lane                                                                                                                                 | Concept/RMV                                      | v                               |            | v         | *         | V           |              | v           |            | V            |
|        |                                                          |                                                | Without FTC-S                       | 2025         | Add 2nd northbound left turn lane.<br>Add 3rd northbound thru-lane.<br>Add 3rd southbound thru-lane.                                                                                              |                                                  | Х                               |            | Х         |           | Х           | Х            | Х           | Х          | Х            |