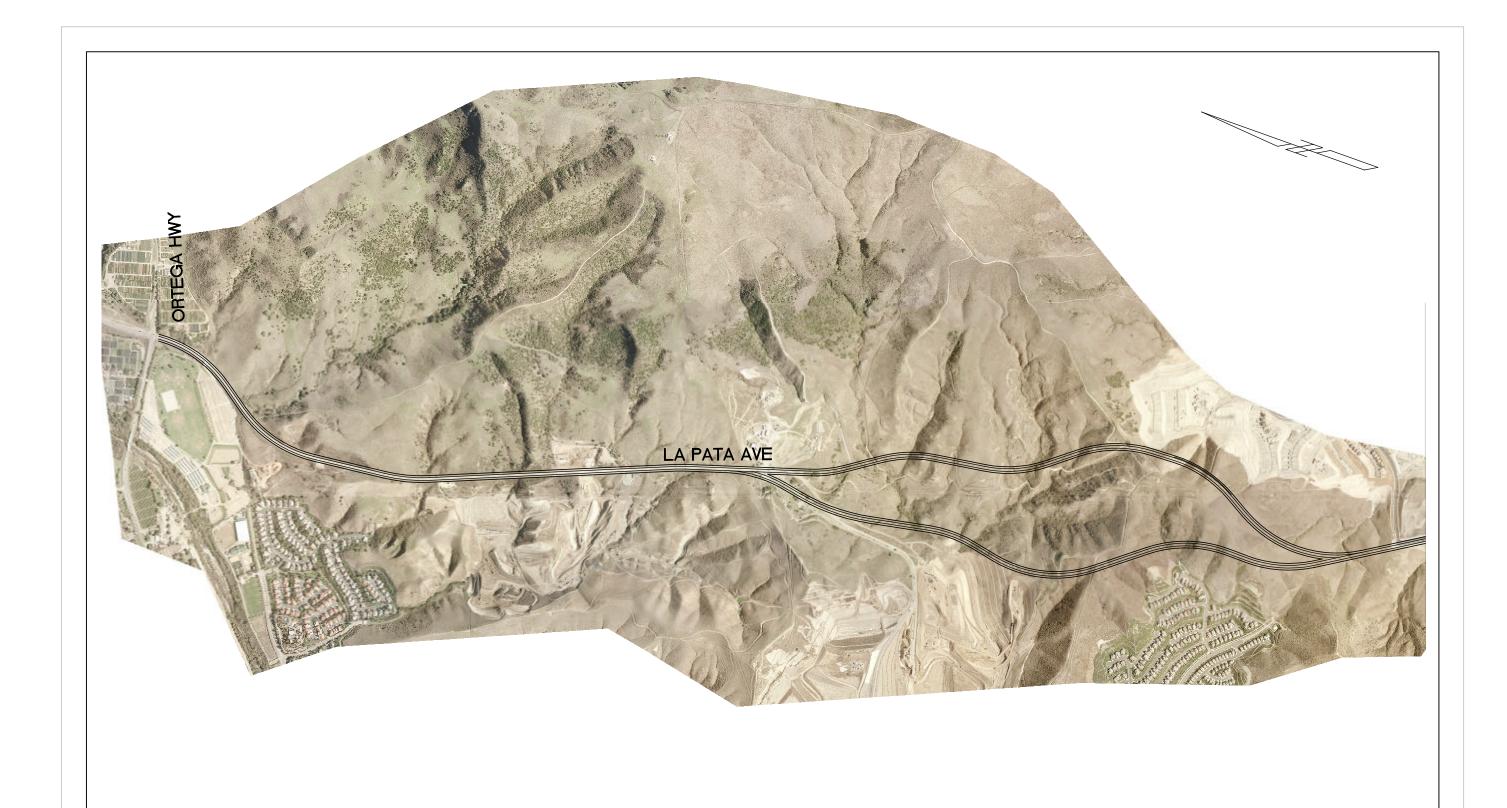

#### RMV Ranch Plan Amendment Analysis Circulation System Impact Mitigation Program

|        |                                                          |                                                |                                     |              |                                                                                                                                                                                                   | Drawing                                          | Right of                        | Bldgs /    |           | Retaining | Mod Traffic | Roadway      |             |            | Intersection |
|--------|----------------------------------------------------------|------------------------------------------------|-------------------------------------|--------------|---------------------------------------------------------------------------------------------------------------------------------------------------------------------------------------------------|--------------------------------------------------|---------------------------------|------------|-----------|-----------|-------------|--------------|-------------|------------|--------------|
| No.    | Location                                                 | Jurisdiction                                   | Scenario                            | Time Frame   | Proposed Mitigation                                                                                                                                                                               | Status                                           | Way                             | Structures | Utilities | Walls     | Signals     | Improvements | Landscaping | Restriping | Improvements |
| FREEV  | VAY INTERCHANGES                                         |                                                | -                                   |              |                                                                                                                                                                                                   |                                                  |                                 |            |           |           |             |              |             |            |              |
| 1      | Marguerite Pkwy-Saddleback College/I-5 Connectors        | Caltrans / Mission<br>Viejo                    | With or Without<br>FTC-S            | 2025         | Construct new connector ramps to and from I-5 north.                                                                                                                                              | Conceptual drawings<br>prepared by RBF<br>(2002) | х                               | Х          | х         | Х         | Х           | Х            | х           | х          | х            |
| 2      | Ortega Hwy/I-5 Interchange                               | Caltrans / San Juan                            | With or Without                     | 2010         | Reconstruct interchange: design to be determined by                                                                                                                                               | PSR in Process (mid                              | Х                               | Х          | χ         | Х         | Х           | Х            | Х           | Х          | Х            |
| EDEEN  | L<br>VAY RAMPS                                           | Capistrano                                     | FTC-S                               |              | Caltrans/City of San Juan Capistrano.                                                                                                                                                             | 2004)                                            | l .                             |            |           |           |             |              |             |            |              |
| 3      | I-5 southbound off-ramp at Oso Pkwy                      | Caltrans / OCTA                                | With or Without<br>FTC-S            | 2010         | Add second drop lane from I-5 to the off-ramp.                                                                                                                                                    | Caltrans EA 0E0700                               |                                 |            | х         | Х         | Х           | Х            | Х           | Х          | Х            |
| 4      | I-5 southbound off-ramp at Crown Valley Pkwy             | Caltrans / Laguna<br>Niguel                    | With or Without<br>FTC-S            | 2010         | Add second auxilary lane from I-5 to the off-ramp.                                                                                                                                                | Caltrans EA 0F820K                               | *                               |            | х         | Х         | Х           | х            | Х           | Х          | х            |
| ARTER  | RIAL ROADS                                               |                                                | •                                   |              |                                                                                                                                                                                                   | •                                                |                                 |            |           |           | - U         |              |             | l l        |              |
| 5      | La Pata Ave extension                                    | County / San Clemente<br>/ San Juan Capistrano |                                     | 2010         | Extend as four-lane primary arterial from current terminus south of Ortega Hwy to existing terminus point in San Clemente.                                                                        | Project Report / EIR in Process                  | Х                               |            | Х         | Х         | Х           | Х            | Х           | Х          | Х            |
| 6      | New Ortega Hwy (Antonio Pkwy to Old Ortega Hwy)          | County                                         | With or Without<br>FTC-S            | 2010<br>2025 | Construct four/six lane roadway into the project site. Construct four/six lane roadway to existing Ortega.                                                                                        | Proposed Project see<br>EIR                      | ct see Proposed Project See EIR |            |           |           |             |              | R           |            |              |
| 7      | Antonio Pkwy widening (South end Ladera Ranch to Ortega) | County                                         | With or Without<br>FTC-S            | 2010         | Widen to six lane roadway                                                                                                                                                                         | Proposed Project<br>see EIR                      | Proposed Project See EIR        |            |           |           |             |              |             |            |              |
| 8      | Ortega Hwy (I-5 to Antonio Pkwy)                         | San Juan Capistrano/<br>County/ Caltrans       | With or Without<br>FTC-S            | 2025         | Traffic calming, roadway widening and intersection improvements.                                                                                                                                  | Caltrans EA 086900                               | Х                               |            | Х         | Х         | Х           | Х            | х           | Х          | х            |
| 9      | Oso Pkwy (east of Las Flores to SR-241)                  | County/ TCA                                    | With or Without<br>FTC-S            | 2025         | Roadway widening in existing graded R/W                                                                                                                                                           | None                                             |                                 |            | Х         |           | Х           | Х            | Х           | Х          | Х            |
| 10     | Oso Pkwy (I-5 to Marguerite Pkwy)                        | Mission Viejo                                  | With or Without<br>FTC-S            | 2025         | Roadway widening.                                                                                                                                                                                 | Concept/RMV                                      | Х                               | *          | Х         | Х         | Х           | Х            | Х           | Х          | Х            |
| INTER: | SECTIONS                                                 | •                                              | •                                   | •            |                                                                                                                                                                                                   | •                                                |                                 | •          |           | '         |             |              | •           |            |              |
| 11     | 4. Felipe Rd & Oso Pkwy                                  | Mission Viejo                                  | With or Without<br>FTC-S            | 2010         | Add 2nd southbound left turn lane.                                                                                                                                                                | Concept/RMV                                      | Х                               |            | Х         | Х         | Х           | Х            | Х           | Х          | Х            |
| 12     | 5. Antonio Pkwy & Oso Pkwy                               | County                                         | With or without FTC-S Without FTC-S | 2010         | Add 4th southbound thru-lane. Add 3rd northbound left turn lane. Allow right turn overlap for northbound right. Allow right turn overlap for eastbound right Add 4th eastbound thru-lane.         | Concept/RMV                                      | Х                               |            | Х         | Х         | Х           | Х            | Х           | х          | х            |
|        | 11. Marguerite Pkwy & Crown Valley Pkwy                  | Mission Viejo                                  | With or Without<br>FTC-S            | 2010         | Restripe southbound movements from two thru-lanes and<br>separate right to dedicated thru-lane, shared thru/right lane<br>and separate right turn lane.<br>Add defacto westbound right turn lane. | Concept/RMV                                      | Х                               |            | Х         | Х         | Х           | Х            | х           | Х          | Х            |
| 14     | 12. Antonio Pkwy & Crown Valley Pkwy                     | County                                         | With or Without<br>FTC-S            | 2010         | Add 3rd northbound left turn lane. Add 3rd eastbound left turn lane. Restripe eastbound movements from two thru-lanes and separate right to single thru-lane and double right turns.              | Concept/RMV                                      | Х                               |            | Х         | х         | Х           | х            | Х           | Х          | х            |
| 15     | 27. Rancho Viejo Rd & Ortega Hwy                         | San Juan Capistrano                            | With or Without<br>FTC-S            | 2025         | Convert northbound shared left/thru-lane to 2nd left turn lane.  Add separate northbound right turn lane.                                                                                         | Concept/RMV                                      | Х                               |            | Х         | *         | Х           | Х            | Х           | Х          | Х            |
| 16     | 28. La Novia Ave & Ortega Hwy                            | San Juan Capistrano                            | Without FTC-S                       | 2010         | Add 2nd westbound left turn lane.                                                                                                                                                                 | Concept/RMV                                      | Х                               |            | Х         | *         | Х           | х            | Х           | Х          | х            |
| 17     | 29. Antonio Pkwy-La Pata Ave & Ortega Hwy                | County                                         | With or without FTC-S               | 2010         | Add southbound free right turn lane. Add 2nd northbound thru-lane                                                                                                                                 | Concept/RMV                                      | v                               |            | v         | *         | V           |              | v           |            | V            |
|        |                                                          |                                                | Without FTC-S                       | 2025         | Add 2nd northbound left turn lane.<br>Add 3rd northbound thru-lane.<br>Add 3rd southbound thru-lane.                                                                                              |                                                  | Х                               |            | Х         |           | Х           | Х            | Х           | Х          | Х            |

## **Design Concept E**

5

LA PATA AVE EXTENTION

24