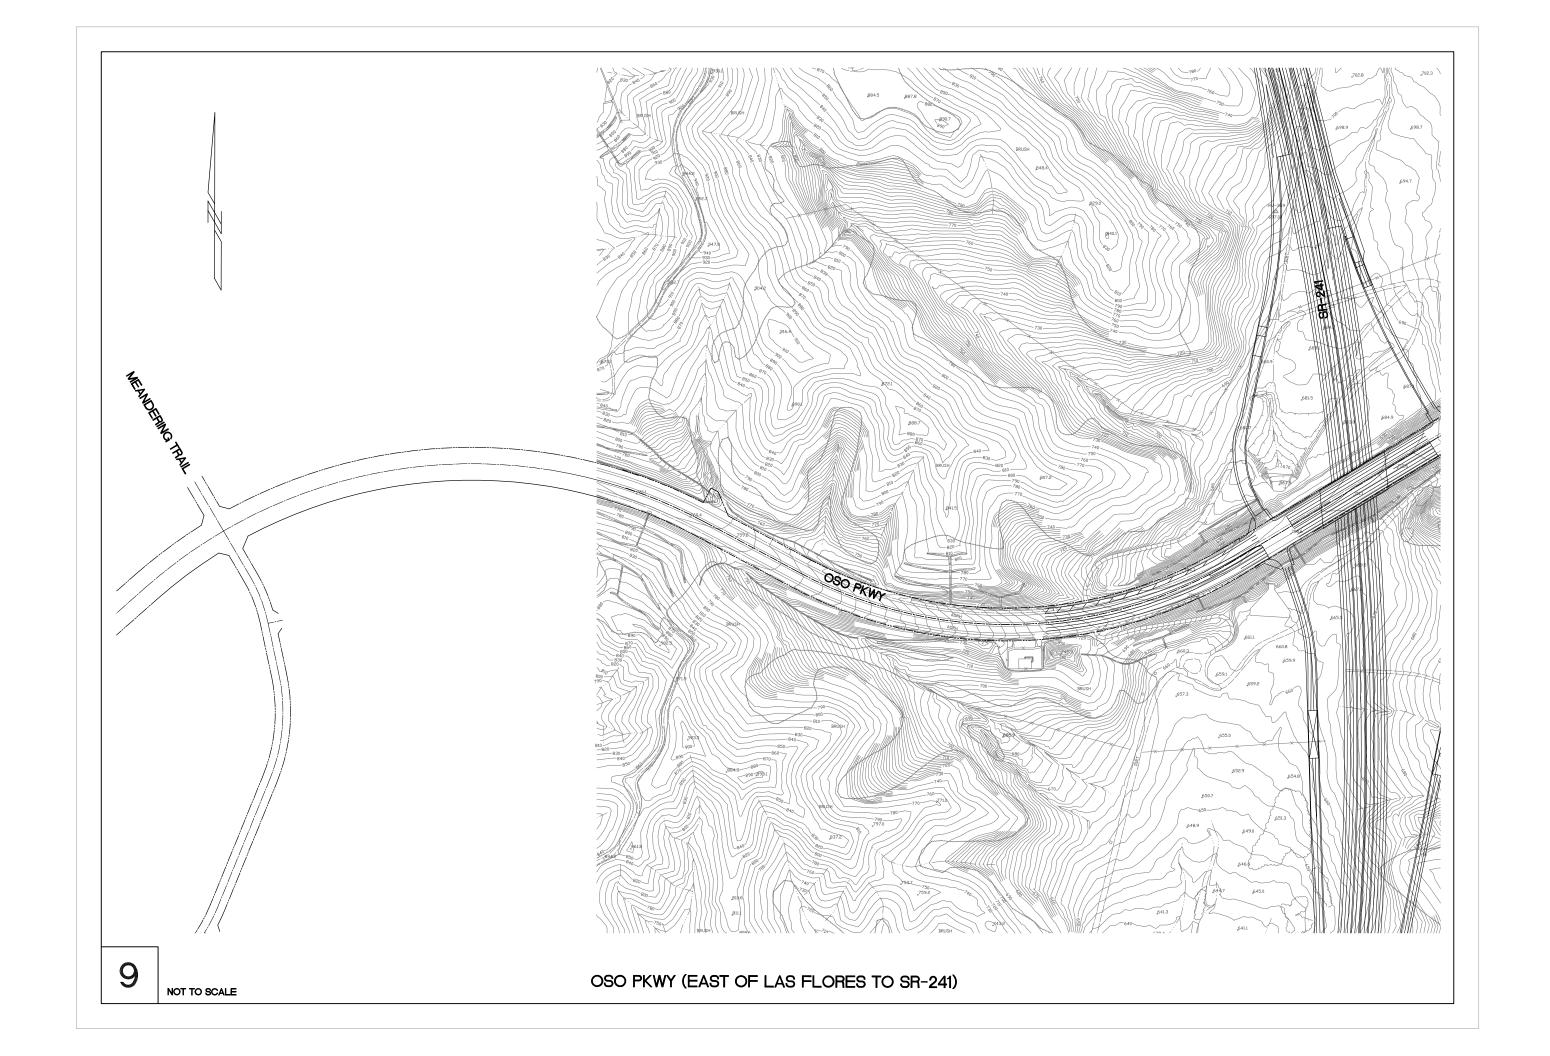

#### RMV Ranch Plan Amendment Analysis Circulation System Impact Mitigation Program

|        |                                                          |                                                |                                     |              |                                                                                                                                                                                                   | Drawing                                          | Right of                        | Bldgs /    |           | Retaining | Mod Traffic | Roadway      |             |            | Intersection |
|--------|----------------------------------------------------------|------------------------------------------------|-------------------------------------|--------------|---------------------------------------------------------------------------------------------------------------------------------------------------------------------------------------------------|--------------------------------------------------|---------------------------------|------------|-----------|-----------|-------------|--------------|-------------|------------|--------------|
| No.    | Location                                                 | Jurisdiction                                   | Scenario                            | Time Frame   | Proposed Mitigation                                                                                                                                                                               | Status                                           | Way                             | Structures | Utilities | Walls     | Signals     | Improvements | Landscaping | Restriping | Improvements |
| FREEV  | VAY INTERCHANGES                                         |                                                | -                                   |              |                                                                                                                                                                                                   |                                                  |                                 |            |           |           |             |              |             |            |              |
| 1      | Marguerite Pkwy-Saddleback College/I-5 Connectors        | Caltrans / Mission<br>Viejo                    | With or Without<br>FTC-S            | 2025         | Construct new connector ramps to and from I-5 north.                                                                                                                                              | Conceptual drawings<br>prepared by RBF<br>(2002) | х                               | Х          | х         | Х         | Х           | Х            | х           | х          | х            |
| 2      | Ortega Hwy/I-5 Interchange                               | Caltrans / San Juan                            | With or Without                     | 2010         | Reconstruct interchange: design to be determined by                                                                                                                                               | PSR in Process (mid                              | Х                               | Х          | χ         | Х         | Х           | Х            | Х           | Х          | Х            |
| EDEEN  | L<br>VAY RAMPS                                           | Capistrano                                     | FTC-S                               |              | Caltrans/City of San Juan Capistrano.                                                                                                                                                             | 2004)                                            | l .                             |            |           |           |             |              |             |            |              |
| 3      | I-5 southbound off-ramp at Oso Pkwy                      | Caltrans / OCTA                                | With or Without<br>FTC-S            | 2010         | Add second drop lane from I-5 to the off-ramp.                                                                                                                                                    | Caltrans EA 0E0700                               |                                 |            | х         | Х         | Х           | Х            | Х           | Х          | Х            |
| 4      | I-5 southbound off-ramp at Crown Valley Pkwy             | Caltrans / Laguna<br>Niguel                    | With or Without<br>FTC-S            | 2010         | Add second auxilary lane from I-5 to the off-ramp.                                                                                                                                                | Caltrans EA 0F820K                               | *                               |            | х         | Х         | Х           | х            | Х           | Х          | х            |
| ARTER  | RIAL ROADS                                               |                                                | •                                   |              |                                                                                                                                                                                                   | •                                                |                                 |            |           |           | - U         |              |             | l l        |              |
| 5      | La Pata Ave extension                                    | County / San Clemente<br>/ San Juan Capistrano |                                     | 2010         | Extend as four-lane primary arterial from current terminus south of Ortega Hwy to existing terminus point in San Clemente.                                                                        | Project Report / EIR in Process                  | Х                               |            | Х         | Х         | Х           | Х            | Х           | Х          | Х            |
| 6      | New Ortega Hwy (Antonio Pkwy to Old Ortega Hwy)          | County                                         | With or Without<br>FTC-S            | 2010<br>2025 | Construct four/six lane roadway into the project site. Construct four/six lane roadway to existing Ortega.                                                                                        | Proposed Project see<br>EIR                      | ct see Proposed Project See EIR |            |           |           |             |              | R           |            |              |
| 7      | Antonio Pkwy widening (South end Ladera Ranch to Ortega) | County                                         | With or Without<br>FTC-S            | 2010         | Widen to six lane roadway                                                                                                                                                                         | Proposed Project<br>see EIR                      | Proposed Project See EIR        |            |           |           |             |              |             |            |              |
| 8      | Ortega Hwy (I-5 to Antonio Pkwy)                         | San Juan Capistrano/<br>County/ Caltrans       | With or Without<br>FTC-S            | 2025         | Traffic calming, roadway widening and intersection improvements.                                                                                                                                  | Caltrans EA 086900                               | Х                               |            | Х         | Х         | Х           | Х            | х           | Х          | х            |
| 9      | Oso Pkwy (east of Las Flores to SR-241)                  | County/ TCA                                    | With or Without<br>FTC-S            | 2025         | Roadway widening in existing graded R/W                                                                                                                                                           | None                                             |                                 |            | Х         |           | Х           | Х            | Х           | Х          | Х            |
| 10     | Oso Pkwy (I-5 to Marguerite Pkwy)                        | Mission Viejo                                  | With or Without<br>FTC-S            | 2025         | Roadway widening.                                                                                                                                                                                 | Concept/RMV                                      | Х                               | *          | Х         | Х         | Х           | Х            | Х           | Х          | Х            |
| INTER: | SECTIONS                                                 | •                                              | •                                   | •            |                                                                                                                                                                                                   | •                                                |                                 | •          |           | '         |             |              | •           |            |              |
| 11     | 4. Felipe Rd & Oso Pkwy                                  | Mission Viejo                                  | With or Without<br>FTC-S            | 2010         | Add 2nd southbound left turn lane.                                                                                                                                                                | Concept/RMV                                      | Х                               |            | Х         | Х         | Х           | Х            | Х           | Х          | Х            |
| 12     | 5. Antonio Pkwy & Oso Pkwy                               | County                                         | With or without FTC-S Without FTC-S | 2010         | Add 4th southbound thru-lane. Add 3rd northbound left turn lane. Allow right turn overlap for northbound right. Allow right turn overlap for eastbound right Add 4th eastbound thru-lane.         | Concept/RMV                                      | Х                               |            | Х         | Х         | Х           | Х            | Х           | х          | х            |
|        | 11. Marguerite Pkwy & Crown Valley Pkwy                  | Mission Viejo                                  | With or Without<br>FTC-S            | 2010         | Restripe southbound movements from two thru-lanes and<br>separate right to dedicated thru-lane, shared thru/right lane<br>and separate right turn lane.<br>Add defacto westbound right turn lane. | Concept/RMV                                      | Х                               |            | Х         | Х         | Х           | Х            | х           | Х          | Х            |
| 14     | 12. Antonio Pkwy & Crown Valley Pkwy                     | County                                         | With or Without<br>FTC-S            | 2010         | Add 3rd northbound left turn lane. Add 3rd eastbound left turn lane. Restripe eastbound movements from two thru-lanes and separate right to single thru-lane and double right turns.              | Concept/RMV                                      | Х                               |            | Х         | х         | Х           | х            | Х           | Х          | х            |
| 15     | 27. Rancho Viejo Rd & Ortega Hwy                         | San Juan Capistrano                            | With or Without<br>FTC-S            | 2025         | Convert northbound shared left/thru-lane to 2nd left turn lane.  Add separate northbound right turn lane.                                                                                         | Concept/RMV                                      | Х                               |            | Х         | *         | Х           | Х            | Х           | Х          | Х            |
| 16     | 28. La Novia Ave & Ortega Hwy                            | San Juan Capistrano                            | Without FTC-S                       | 2010         | Add 2nd westbound left turn lane.                                                                                                                                                                 | Concept/RMV                                      | Х                               |            | Х         | *         | Х           | х            | Х           | Х          | х            |
| 17     | 29. Antonio Pkwy-La Pata Ave & Ortega Hwy                | County                                         | With or without FTC-S               | 2010         | Add southbound free right turn lane. Add 2nd northbound thru-lane                                                                                                                                 | Concept/RMV                                      | v                               |            | v         | *         | V           |              | v           |            | V            |
|        |                                                          |                                                | Without FTC-S                       | 2025         | Add 2nd northbound left turn lane.<br>Add 3rd northbound thru-lane.<br>Add 3rd southbound thru-lane.                                                                                              |                                                  | Х                               |            | Х         |           | Х           | Х            | Х           | Х          | Х            |