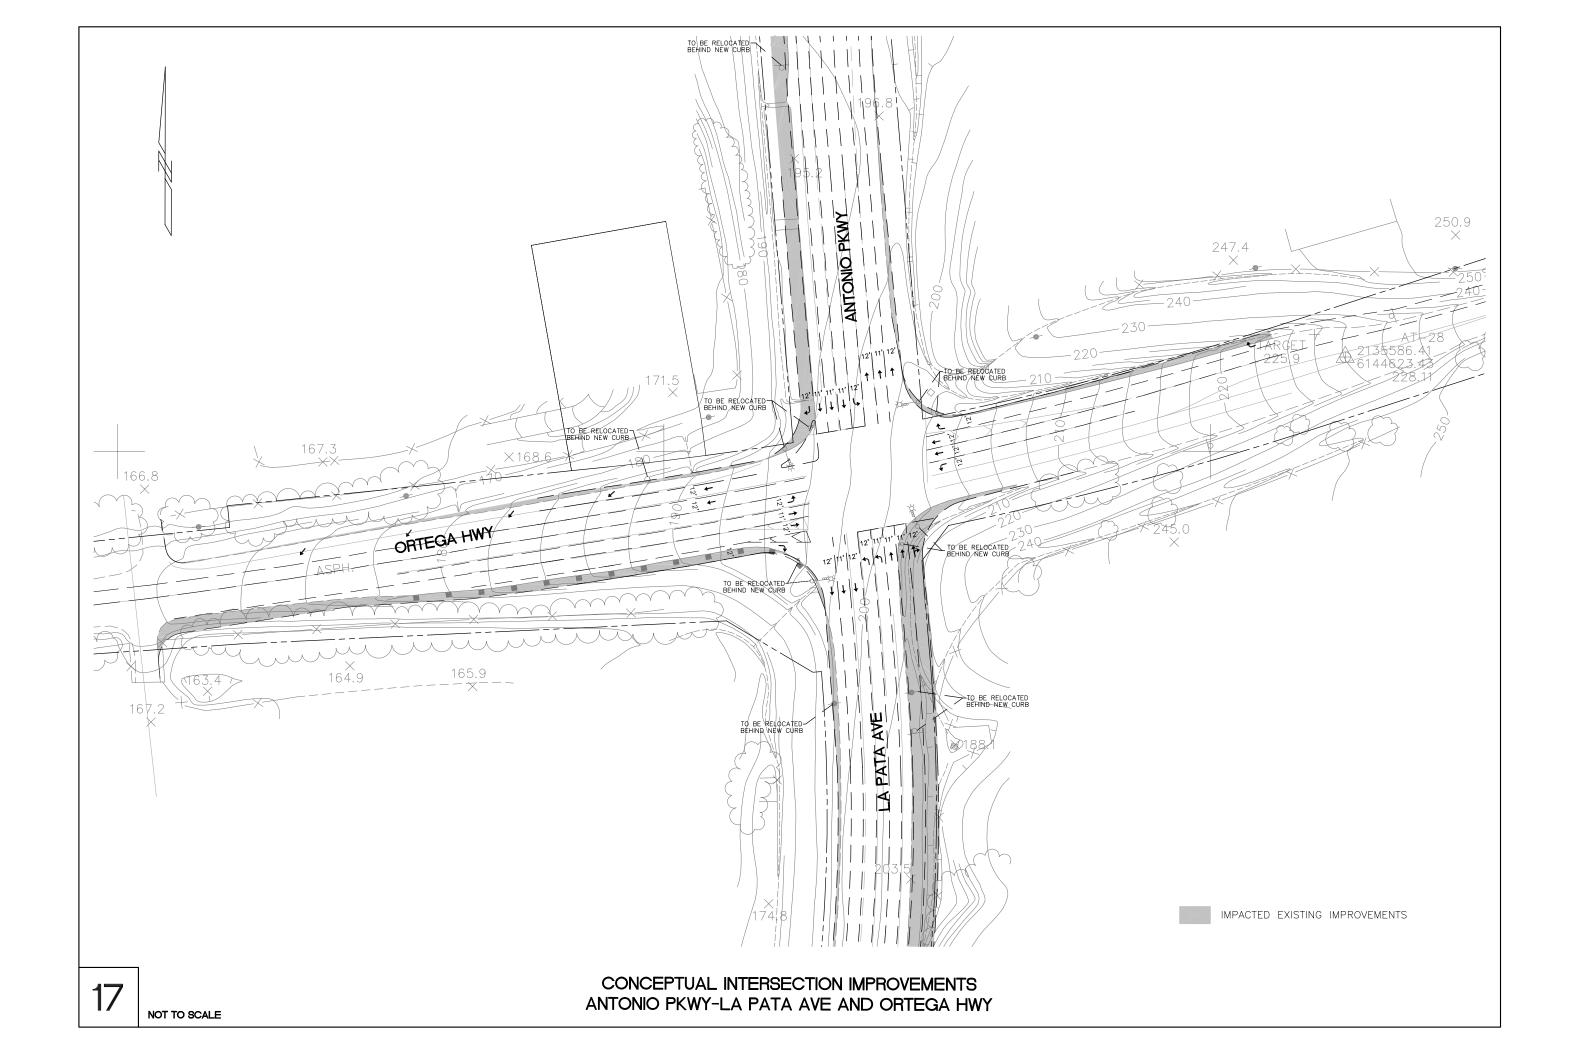

#### RMV Ranch Plan Amendment Analysis Circulation System Impact Mitigation Program

|     |                                              |                                 |                                           |            |                                                                                                                                                                                         | Drawing     | Right of                 | Bldgs /    |           | Retaining | Mod Traffic | Roadway      |             |            | Intersection |  |
|-----|----------------------------------------------|---------------------------------|-------------------------------------------|------------|-----------------------------------------------------------------------------------------------------------------------------------------------------------------------------------------|-------------|--------------------------|------------|-----------|-----------|-------------|--------------|-------------|------------|--------------|--|
| No. | Location                                     | Jurisdiction                    | Scenario                                  | Time Frame | Proposed Mitigation                                                                                                                                                                     | Status      | Way                      | Structures | Utilities | Walls     | Signals     | Improvements | Landscaping | Restriping | Improvements |  |
| 18  | 30. Camino Capistrano & Del Obispo St        | San Juan Capistrano             | With or Without<br>FTC-S                  | 2010       | Add 2nd westbound left turn lane. Restripe separate southbound right turn to shared thru/right lane. Add 2nd eastbound left turn lane.                                                  | None        | х                        | х          | х         | х         | х           | х            | Х           | х          | х            |  |
| 19  | 32. Valle Rd & San Juan Creek Rd             | San Juan<br>Capistrano/Caltrans | With or Without<br>FTC-S                  | 2010       | Add 2nd westbound thru-lane.                                                                                                                                                            | None        | Х                        | Х          | Х         | Х         | Х           | Х            | Х           | Х          | Х            |  |
| 20  | 37. Avd La Pata & Avd Vista Hermosa          | San Clemente                    | Without FTC-S                             |            | Add 2nd eastbound left turn lane. Add southbound free right turn lane. Add separate westbound right turn lane. Add 3rd eastbound left turn lane.                                        | Concept/RMV | Х                        |            | Х         |           | Х           | Х            | Х           | Х          | Х            |  |
| 21  | 39. Cm Vera Cruz & Avd Vista Hermosa         | San Clemente                    | With or Without<br>FTC-S                  | 2025       | Add 2nd southbound left turn lane. Add separate westbound right turn lane.                                                                                                              | Concept/RMV | Х                        |            | Х         |           | Х           | Х            | Х           | Х          | Х            |  |
| 22  | 43. Antonio Pkwy & New Ortega Hwy            | County                          | With or Without<br>FTC-S                  | 2010       | Construct new at-grade or grade separated intersection.                                                                                                                                 | Concept/RMV | Proposed Project See EIR |            |           |           |             |              |             |            |              |  |
| 23  | 56. I-5 SB southbound ramps & Avd Pico       | San Clemente                    | Without FTC-S                             | 2010       | Convert 2nd westbound thru-lane to shared 2nd left turn/thru-<br>lane.                                                                                                                  | EA 0E7401   | *                        |            | Х         | Х         | Х           | Х            | Х           | Х          | Х            |  |
| 24  | 59. SR-241 northbound ramps & Antonio Pkwy   | Rancho Santa<br>Margarita / TCA | With or without<br>FTC-S<br>Without FTC-S | 2010       | Restripe westbound movements from three thru-lanes and<br>separate right turn to two thru-lanes, shared thru/right and<br>separate right turn lane.<br>Add 2nd eastbound left turn lane | None        |                          | х          | *         |           | Х           | Х            |             | Х          |              |  |
| 25  | 74. I-5 norhtbound ramps & Junipero Serra Rd | San Juan Capistrano             | With or Without<br>FTC-S                  | 2025       | Convert eastbound shared left/thru lane to dedicated left turn lane.                                                                                                                    | None        |                          | *          | Х         | *         | Х           | Х            | Х           | Х          | Х            |  |
|     |                                              |                                 |                                           |            | Add 2nd eastbound left turn lane.                                                                                                                                                       |             |                          |            |           |           |             |              |             |            |              |  |