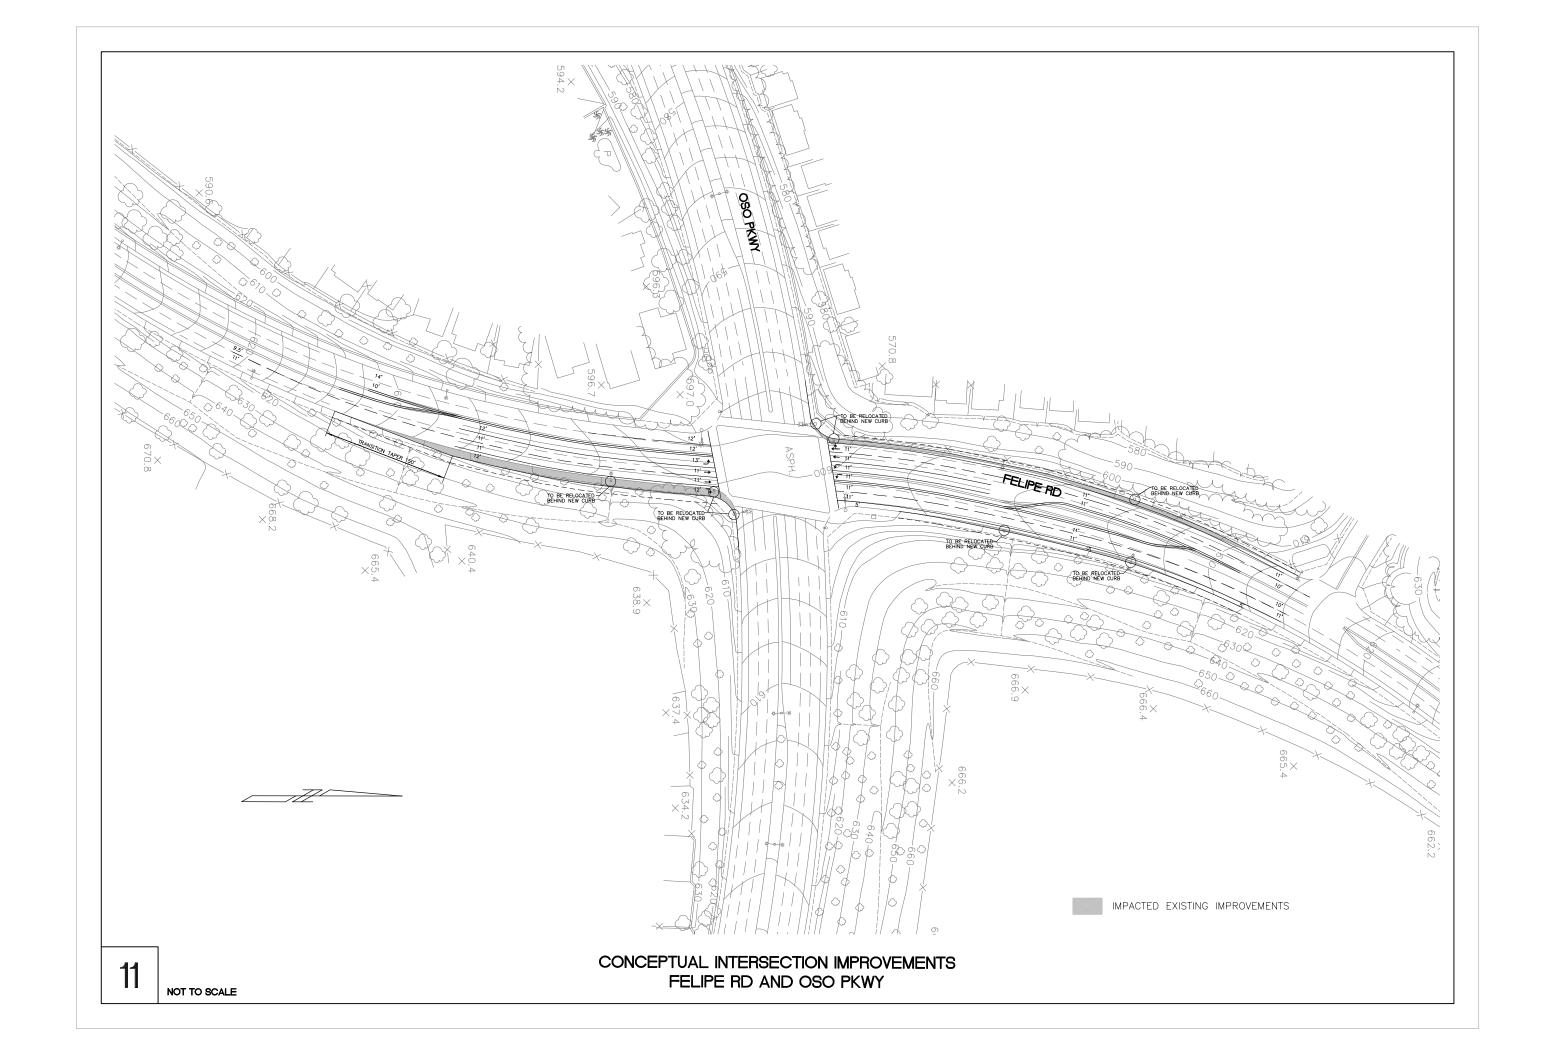

#### RMV Ranch Plan Amendment Analysis Circulation System Impact Mitigation Program

|        |                                                          |                                                |                                     |              |                                                                                                                                                                                                   | Drawing                                          | Right of                        | Bldgs /    |           | Retaining | Mod Traffic | Roadway      |             |            | Intersection |
|--------|----------------------------------------------------------|------------------------------------------------|-------------------------------------|--------------|---------------------------------------------------------------------------------------------------------------------------------------------------------------------------------------------------|--------------------------------------------------|---------------------------------|------------|-----------|-----------|-------------|--------------|-------------|------------|--------------|
| No.    | Location                                                 | Jurisdiction                                   | Scenario                            | Time Frame   | Proposed Mitigation                                                                                                                                                                               | Status                                           | Way                             | Structures | Utilities | Walls     | Signals     | Improvements | Landscaping | Restriping | Improvements |
| FREEV  | VAY INTERCHANGES                                         |                                                | -                                   |              |                                                                                                                                                                                                   |                                                  |                                 |            |           |           |             |              |             |            |              |
| 1      | Marguerite Pkwy-Saddleback College/I-5 Connectors        | Caltrans / Mission<br>Viejo                    | With or Without<br>FTC-S            | 2025         | Construct new connector ramps to and from I-5 north.                                                                                                                                              | Conceptual drawings<br>prepared by RBF<br>(2002) | х                               | Х          | х         | Х         | Х           | Х            | х           | х          | х            |
| 2      | Ortega Hwy/I-5 Interchange                               | Caltrans / San Juan                            | With or Without                     | 2010         | Reconstruct interchange: design to be determined by                                                                                                                                               | PSR in Process (mid                              | Х                               | Х          | χ         | Х         | Х           | Х            | Х           | Х          | Х            |
| EDEEN  | L<br>VAY RAMPS                                           | Capistrano                                     | FTC-S                               |              | Caltrans/City of San Juan Capistrano.                                                                                                                                                             | 2004)                                            | l .                             |            |           |           |             |              |             |            |              |
| 3      | I-5 southbound off-ramp at Oso Pkwy                      | Caltrans / OCTA                                | With or Without<br>FTC-S            | 2010         | Add second drop lane from I-5 to the off-ramp.                                                                                                                                                    | Caltrans EA 0E0700                               |                                 |            | х         | Х         | Х           | Х            | Х           | Х          | Х            |
| 4      | I-5 southbound off-ramp at Crown Valley Pkwy             | Caltrans / Laguna<br>Niguel                    | With or Without<br>FTC-S            | 2010         | Add second auxilary lane from I-5 to the off-ramp.                                                                                                                                                | Caltrans EA 0F820K                               | *                               |            | х         | Х         | Х           | х            | Х           | Х          | х            |
| ARTER  | RIAL ROADS                                               |                                                | •                                   |              |                                                                                                                                                                                                   | •                                                |                                 |            |           |           | - U         |              |             | l l        |              |
| 5      | La Pata Ave extension                                    | County / San Clemente<br>/ San Juan Capistrano |                                     | 2010         | Extend as four-lane primary arterial from current terminus south of Ortega Hwy to existing terminus point in San Clemente.                                                                        | Project Report / EIR in Process                  | Х                               |            | Х         | Х         | Х           | Х            | Х           | Х          | Х            |
| 6      | New Ortega Hwy (Antonio Pkwy to Old Ortega Hwy)          | County                                         | With or Without<br>FTC-S            | 2010<br>2025 | Construct four/six lane roadway into the project site. Construct four/six lane roadway to existing Ortega.                                                                                        | Proposed Project see<br>EIR                      | ct see Proposed Project See EIR |            |           |           |             |              | R           |            |              |
| 7      | Antonio Pkwy widening (South end Ladera Ranch to Ortega) | County                                         | With or Without<br>FTC-S            | 2010         | Widen to six lane roadway                                                                                                                                                                         | Proposed Project<br>see EIR                      | Proposed Project See EIR        |            |           |           |             |              |             |            |              |
| 8      | Ortega Hwy (I-5 to Antonio Pkwy)                         | San Juan Capistrano/<br>County/ Caltrans       | With or Without<br>FTC-S            | 2025         | Traffic calming, roadway widening and intersection improvements.                                                                                                                                  | Caltrans EA 086900                               | Х                               |            | Х         | Х         | Х           | Х            | х           | Х          | х            |
| 9      | Oso Pkwy (east of Las Flores to SR-241)                  | County/ TCA                                    | With or Without<br>FTC-S            | 2025         | Roadway widening in existing graded R/W                                                                                                                                                           | None                                             |                                 |            | Х         |           | Х           | Х            | Х           | Х          | Х            |
| 10     | Oso Pkwy (I-5 to Marguerite Pkwy)                        | Mission Viejo                                  | With or Without<br>FTC-S            | 2025         | Roadway widening.                                                                                                                                                                                 | Concept/RMV                                      | Х                               | *          | Х         | Х         | Х           | Х            | Х           | Х          | Х            |
| INTER: | SECTIONS                                                 | •                                              | •                                   | •            |                                                                                                                                                                                                   | •                                                |                                 | •          |           | '         |             |              | •           |            |              |
| 11     | 4. Felipe Rd & Oso Pkwy                                  | Mission Viejo                                  | With or Without<br>FTC-S            | 2010         | Add 2nd southbound left turn lane.                                                                                                                                                                | Concept/RMV                                      | Х                               |            | Х         | Х         | Х           | Х            | Х           | Х          | Х            |
| 12     | 5. Antonio Pkwy & Oso Pkwy                               | County                                         | With or without FTC-S Without FTC-S | 2010         | Add 4th southbound thru-lane. Add 3rd northbound left turn lane. Allow right turn overlap for northbound right. Allow right turn overlap for eastbound right Add 4th eastbound thru-lane.         | Concept/RMV                                      | Х                               |            | Х         | Х         | Х           | Х            | Х           | х          | х            |
|        | 11. Marguerite Pkwy & Crown Valley Pkwy                  | Mission Viejo                                  | With or Without<br>FTC-S            | 2010         | Restripe southbound movements from two thru-lanes and<br>separate right to dedicated thru-lane, shared thru/right lane<br>and separate right turn lane.<br>Add defacto westbound right turn lane. | Concept/RMV                                      | Х                               |            | Х         | Х         | Х           | Х            | х           | Х          | Х            |
| 14     | 12. Antonio Pkwy & Crown Valley Pkwy                     | County                                         | With or Without<br>FTC-S            | 2010         | Add 3rd northbound left turn lane. Add 3rd eastbound left turn lane. Restripe eastbound movements from two thru-lanes and separate right to single thru-lane and double right turns.              | Concept/RMV                                      | Х                               |            | Х         | х         | Х           | х            | Х           | Х          | х            |
| 15     | 27. Rancho Viejo Rd & Ortega Hwy                         | San Juan Capistrano                            | With or Without<br>FTC-S            | 2025         | Convert northbound shared left/thru-lane to 2nd left turn lane.  Add separate northbound right turn lane.                                                                                         | Concept/RMV                                      | Х                               |            | Х         | *         | Х           | Х            | Х           | Х          | Х            |
| 16     | 28. La Novia Ave & Ortega Hwy                            | San Juan Capistrano                            | Without FTC-S                       | 2010         | Add 2nd westbound left turn lane.                                                                                                                                                                 | Concept/RMV                                      | Х                               |            | Х         | *         | Х           | х            | Х           | Х          | х            |
| 17     | 29. Antonio Pkwy-La Pata Ave & Ortega Hwy                | County                                         | With or without FTC-S               | 2010         | Add southbound free right turn lane. Add 2nd northbound thru-lane                                                                                                                                 | Concept/RMV                                      | v                               |            | v         | *         | V           |              | v           |            | V            |
|        |                                                          |                                                | Without FTC-S                       | 2025         | Add 2nd northbound left turn lane.<br>Add 3rd northbound thru-lane.<br>Add 3rd southbound thru-lane.                                                                                              |                                                  | Х                               |            | Х         |           | Х           | Х            | Х           | Х          | Х            |