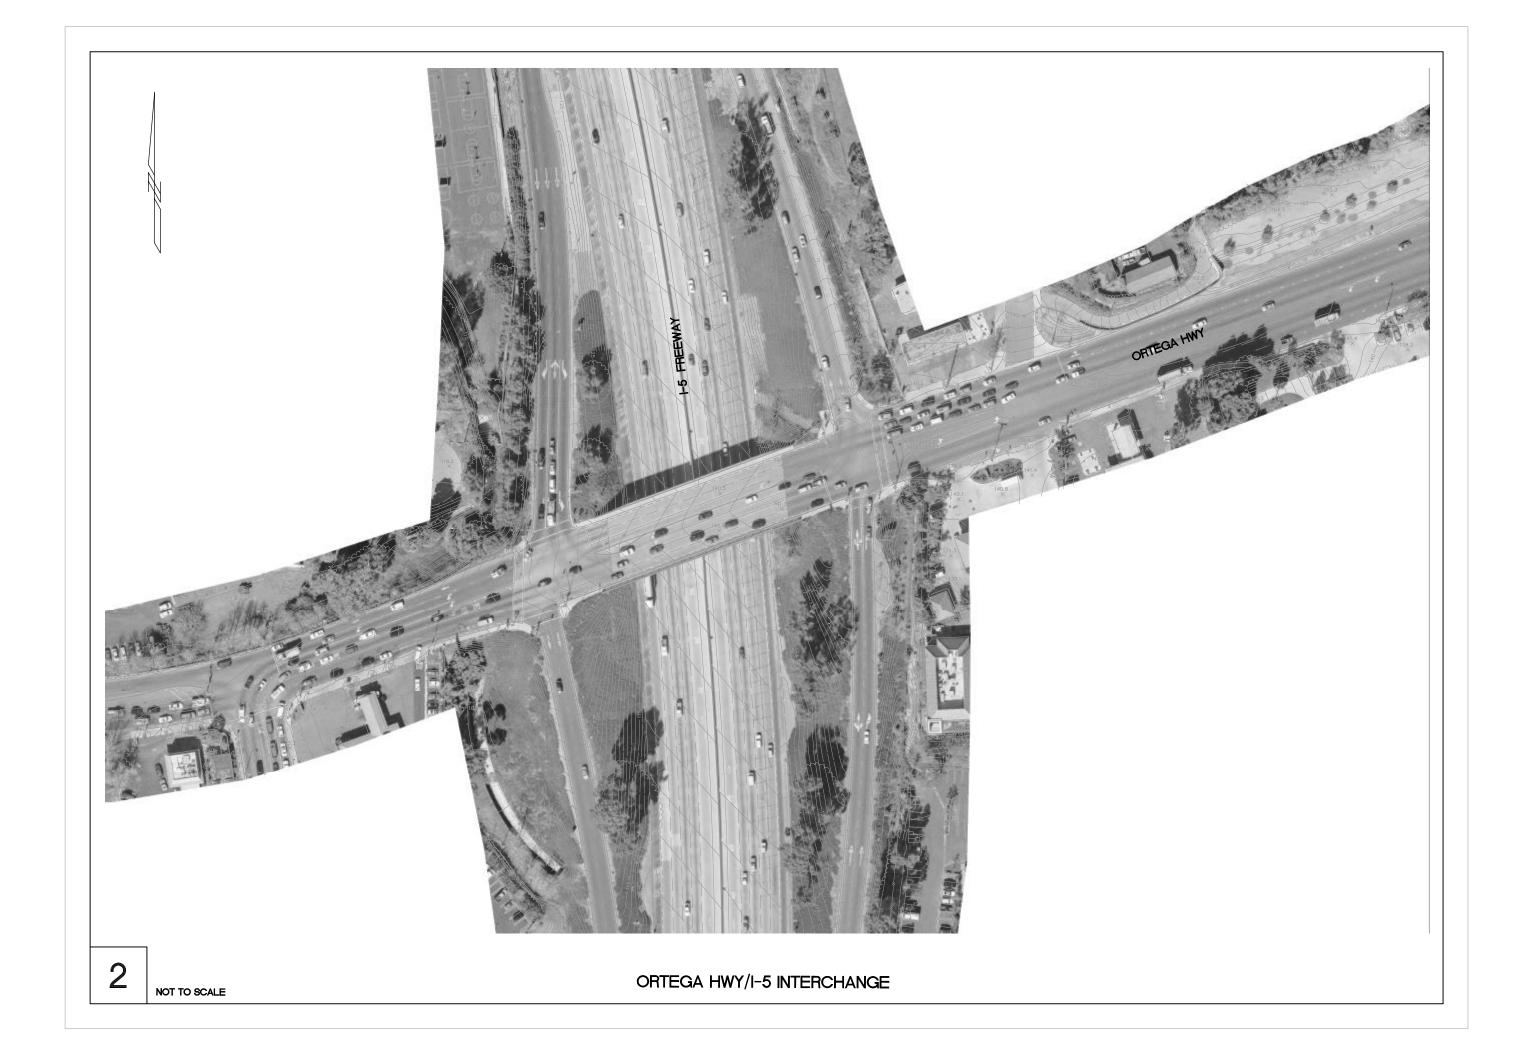

#### RMV Ranch Plan Amendment Analysis Circulation System Impact Mitigation Program

|        |                                                          |                                                |                                     |              |                                                                                                                                                                                                   | Drawing                                          | Right of                        | Bldgs /    |           | Retaining | Mod Traffic | Roadway      |             |            | Intersection |
|--------|----------------------------------------------------------|------------------------------------------------|-------------------------------------|--------------|---------------------------------------------------------------------------------------------------------------------------------------------------------------------------------------------------|--------------------------------------------------|---------------------------------|------------|-----------|-----------|-------------|--------------|-------------|------------|--------------|
| No.    | Location                                                 | Jurisdiction                                   | Scenario                            | Time Frame   | Proposed Mitigation                                                                                                                                                                               | Status                                           | Way                             | Structures | Utilities | Walls     | Signals     | Improvements | Landscaping | Restriping | Improvements |
| FREEV  | VAY INTERCHANGES                                         |                                                | -                                   |              |                                                                                                                                                                                                   |                                                  |                                 |            |           |           |             |              |             |            |              |
| 1      | Marguerite Pkwy-Saddleback College/I-5 Connectors        | Caltrans / Mission<br>Viejo                    | With or Without<br>FTC-S            | 2025         | Construct new connector ramps to and from I-5 north.                                                                                                                                              | Conceptual drawings<br>prepared by RBF<br>(2002) | х                               | Х          | х         | Х         | Х           | Х            | х           | х          | х            |
| 2      | Ortega Hwy/I-5 Interchange                               | Caltrans / San Juan                            | With or Without                     | 2010         | Reconstruct interchange: design to be determined by                                                                                                                                               | PSR in Process (mid                              | Х                               | Х          | χ         | Х         | Х           | Х            | Х           | Х          | Х            |
| EDEEN  | L<br>VAY RAMPS                                           | Capistrano                                     | FTC-S                               |              | Caltrans/City of San Juan Capistrano.                                                                                                                                                             | 2004)                                            | l .                             |            |           |           |             |              |             |            |              |
| 3      | I-5 southbound off-ramp at Oso Pkwy                      | Caltrans / OCTA                                | With or Without<br>FTC-S            | 2010         | Add second drop lane from I-5 to the off-ramp.                                                                                                                                                    | Caltrans EA 0E0700                               |                                 |            | х         | Х         | Х           | Х            | Х           | Х          | Х            |
| 4      | I-5 southbound off-ramp at Crown Valley Pkwy             | Caltrans / Laguna<br>Niguel                    | With or Without<br>FTC-S            | 2010         | Add second auxilary lane from I-5 to the off-ramp.                                                                                                                                                | Caltrans EA 0F820K                               | *                               |            | х         | Х         | Х           | х            | Х           | Х          | х            |
| ARTER  | RIAL ROADS                                               |                                                | •                                   |              |                                                                                                                                                                                                   | •                                                |                                 |            |           |           | - U         |              |             | l l        |              |
| 5      | La Pata Ave extension                                    | County / San Clemente<br>/ San Juan Capistrano |                                     | 2010         | Extend as four-lane primary arterial from current terminus south of Ortega Hwy to existing terminus point in San Clemente.                                                                        | Project Report / EIR in Process                  | Х                               |            | Х         | Х         | Х           | Х            | Х           | Х          | Х            |
| 6      | New Ortega Hwy (Antonio Pkwy to Old Ortega Hwy)          | County                                         | With or Without<br>FTC-S            | 2010<br>2025 | Construct four/six lane roadway into the project site. Construct four/six lane roadway to existing Ortega.                                                                                        | Proposed Project see<br>EIR                      | ct see Proposed Project See EIR |            |           |           |             |              | R           |            |              |
| 7      | Antonio Pkwy widening (South end Ladera Ranch to Ortega) | County                                         | With or Without<br>FTC-S            | 2010         | Widen to six lane roadway                                                                                                                                                                         | Proposed Project<br>see EIR                      | Proposed Project See EIR        |            |           |           |             |              |             |            |              |
| 8      | Ortega Hwy (I-5 to Antonio Pkwy)                         | San Juan Capistrano/<br>County/ Caltrans       | With or Without<br>FTC-S            | 2025         | Traffic calming, roadway widening and intersection improvements.                                                                                                                                  | Caltrans EA 086900                               | Х                               |            | Х         | Х         | Х           | Х            | х           | Х          | х            |
| 9      | Oso Pkwy (east of Las Flores to SR-241)                  | County/ TCA                                    | With or Without<br>FTC-S            | 2025         | Roadway widening in existing graded R/W                                                                                                                                                           | None                                             |                                 |            | Х         |           | Х           | Х            | Х           | Х          | Х            |
| 10     | Oso Pkwy (I-5 to Marguerite Pkwy)                        | Mission Viejo                                  | With or Without<br>FTC-S            | 2025         | Roadway widening.                                                                                                                                                                                 | Concept/RMV                                      | Х                               | *          | Х         | Х         | Х           | Х            | Х           | Х          | Х            |
| INTER: | SECTIONS                                                 | •                                              | •                                   | •            |                                                                                                                                                                                                   | •                                                |                                 | •          |           | '         |             |              | •           |            |              |
| 11     | 4. Felipe Rd & Oso Pkwy                                  | Mission Viejo                                  | With or Without<br>FTC-S            | 2010         | Add 2nd southbound left turn lane.                                                                                                                                                                | Concept/RMV                                      | Х                               |            | Х         | Х         | Х           | Х            | Х           | Х          | Х            |
| 12     | 5. Antonio Pkwy & Oso Pkwy                               | County                                         | With or without FTC-S Without FTC-S | 2010         | Add 4th southbound thru-lane. Add 3rd northbound left turn lane. Allow right turn overlap for northbound right. Allow right turn overlap for eastbound right Add 4th eastbound thru-lane.         | Concept/RMV                                      | Х                               |            | Х         | Х         | Х           | Х            | Х           | х          | х            |
|        | 11. Marguerite Pkwy & Crown Valley Pkwy                  | Mission Viejo                                  | With or Without<br>FTC-S            | 2010         | Restripe southbound movements from two thru-lanes and<br>separate right to dedicated thru-lane, shared thru/right lane<br>and separate right turn lane.<br>Add defacto westbound right turn lane. | Concept/RMV                                      | Х                               |            | Х         | Х         | Х           | Х            | х           | Х          | Х            |
| 14     | 12. Antonio Pkwy & Crown Valley Pkwy                     | County                                         | With or Without<br>FTC-S            | 2010         | Add 3rd northbound left turn lane. Add 3rd eastbound left turn lane. Restripe eastbound movements from two thru-lanes and separate right to single thru-lane and double right turns.              | Concept/RMV                                      | Х                               |            | Х         | х         | Х           | х            | Х           | Х          | х            |
| 15     | 27. Rancho Viejo Rd & Ortega Hwy                         | San Juan Capistrano                            | With or Without<br>FTC-S            | 2025         | Convert northbound shared left/thru-lane to 2nd left turn lane.  Add separate northbound right turn lane.                                                                                         | Concept/RMV                                      | Х                               |            | Х         | *         | Х           | Х            | Х           | Х          | Х            |
| 16     | 28. La Novia Ave & Ortega Hwy                            | San Juan Capistrano                            | Without FTC-S                       | 2010         | Add 2nd westbound left turn lane.                                                                                                                                                                 | Concept/RMV                                      | Х                               |            | Х         | *         | Х           | х            | Х           | Х          | х            |
| 17     | 29. Antonio Pkwy-La Pata Ave & Ortega Hwy                | County                                         | With or without FTC-S               | 2010         | Add southbound free right turn lane. Add 2nd northbound thru-lane                                                                                                                                 | Concept/RMV                                      | v                               |            | v         | *         | V           |              | v           |            | V            |
|        |                                                          |                                                | Without FTC-S                       | 2025         | Add 2nd northbound left turn lane.<br>Add 3rd northbound thru-lane.<br>Add 3rd southbound thru-lane.                                                                                              |                                                  | Х                               |            | Х         |           | Х           | Х            | Х           | Х          | Х            |