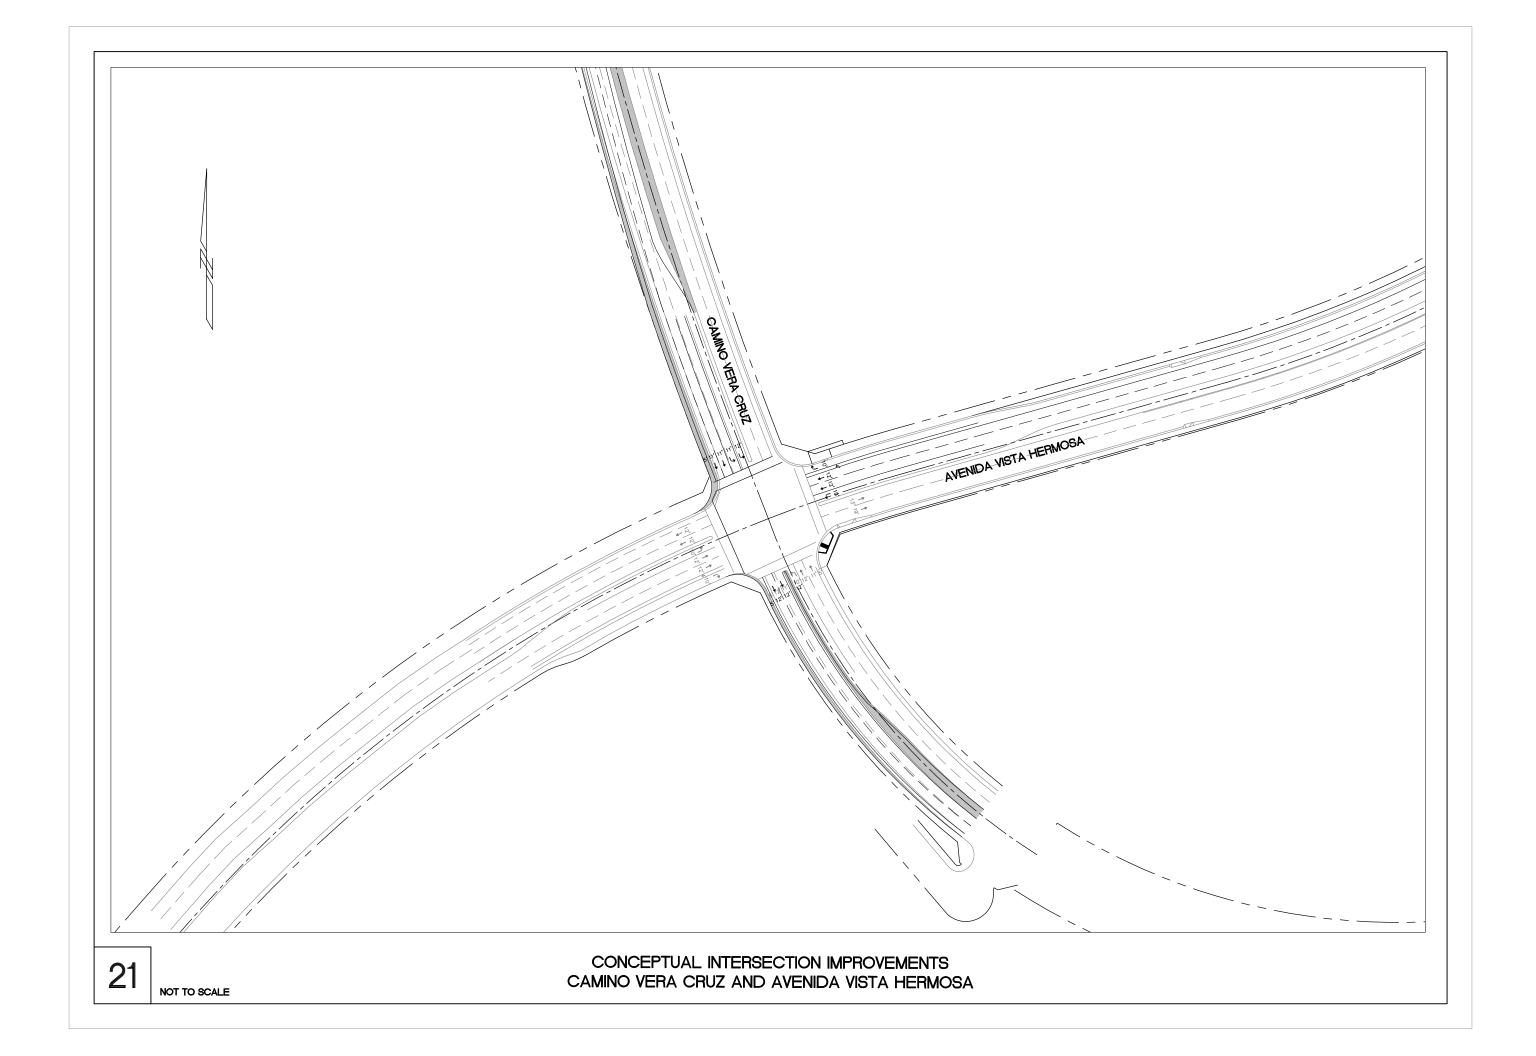

#### RMV Ranch Plan Amendment Analysis Circulation System Impact Mitigation Program

|     |                                              |                                 |                                           |            |                                                                                                                                                                                         | Drawing     | Right of                 | Bldgs /    |           | Retaining | Mod Traffic | Roadway      |             |            | Intersection |  |
|-----|----------------------------------------------|---------------------------------|-------------------------------------------|------------|-----------------------------------------------------------------------------------------------------------------------------------------------------------------------------------------|-------------|--------------------------|------------|-----------|-----------|-------------|--------------|-------------|------------|--------------|--|
| No. | Location                                     | Jurisdiction                    | Scenario                                  | Time Frame | Proposed Mitigation                                                                                                                                                                     | Status      | Way                      | Structures | Utilities | Walls     | Signals     | Improvements | Landscaping | Restriping | Improvements |  |
| 18  | 30. Camino Capistrano & Del Obispo St        | San Juan Capistrano             | With or Without<br>FTC-S                  | 2010       | Add 2nd westbound left turn lane. Restripe separate southbound right turn to shared thru/right lane. Add 2nd eastbound left turn lane.                                                  | None        | х                        | х          | х         | х         | х           | х            | Х           | х          | х            |  |
| 19  | 32. Valle Rd & San Juan Creek Rd             | San Juan<br>Capistrano/Caltrans | With or Without<br>FTC-S                  | 2010       | Add 2nd westbound thru-lane.                                                                                                                                                            | None        | Х                        | Х          | Х         | Х         | Х           | Х            | Х           | Х          | Х            |  |
| 20  | 37. Avd La Pata & Avd Vista Hermosa          | San Clemente                    | Without FTC-S                             |            | Add 2nd eastbound left turn lane. Add southbound free right turn lane. Add separate westbound right turn lane. Add 3rd eastbound left turn lane.                                        | Concept/RMV | Х                        |            | Х         |           | Х           | Х            | Х           | Х          | Х            |  |
| 21  | 39. Cm Vera Cruz & Avd Vista Hermosa         | San Clemente                    | With or Without<br>FTC-S                  | 2025       | Add 2nd southbound left turn lane. Add separate westbound right turn lane.                                                                                                              | Concept/RMV | Х                        |            | Х         |           | Х           | Х            | Х           | Х          | Х            |  |
| 22  | 43. Antonio Pkwy & New Ortega Hwy            | County                          | With or Without<br>FTC-S                  | 2010       | Construct new at-grade or grade separated intersection.                                                                                                                                 | Concept/RMV | Proposed Project See EIR |            |           |           |             |              |             |            |              |  |
| 23  | 56. I-5 SB southbound ramps & Avd Pico       | San Clemente                    | Without FTC-S                             | 2010       | Convert 2nd westbound thru-lane to shared 2nd left turn/thru-<br>lane.                                                                                                                  | EA 0E7401   | *                        |            | Х         | Х         | Х           | Х            | Х           | Х          | Х            |  |
| 24  | 59. SR-241 northbound ramps & Antonio Pkwy   | Rancho Santa<br>Margarita / TCA | With or without<br>FTC-S<br>Without FTC-S | 2010       | Restripe westbound movements from three thru-lanes and<br>separate right turn to two thru-lanes, shared thru/right and<br>separate right turn lane.<br>Add 2nd eastbound left turn lane | None        |                          | х          | *         |           | Х           | Х            |             | Х          |              |  |
| 25  | 74. I-5 norhtbound ramps & Junipero Serra Rd | San Juan Capistrano             | With or Without<br>FTC-S                  | 2025       | Convert eastbound shared left/thru lane to dedicated left turn lane.                                                                                                                    | None        |                          | *          | Х         | *         | Х           | Х            | Х           | Х          | Х            |  |
|     |                                              |                                 |                                           |            | Add 2nd eastbound left turn lane.                                                                                                                                                       |             |                          |            |           |           |             |              |             |            |              |  |