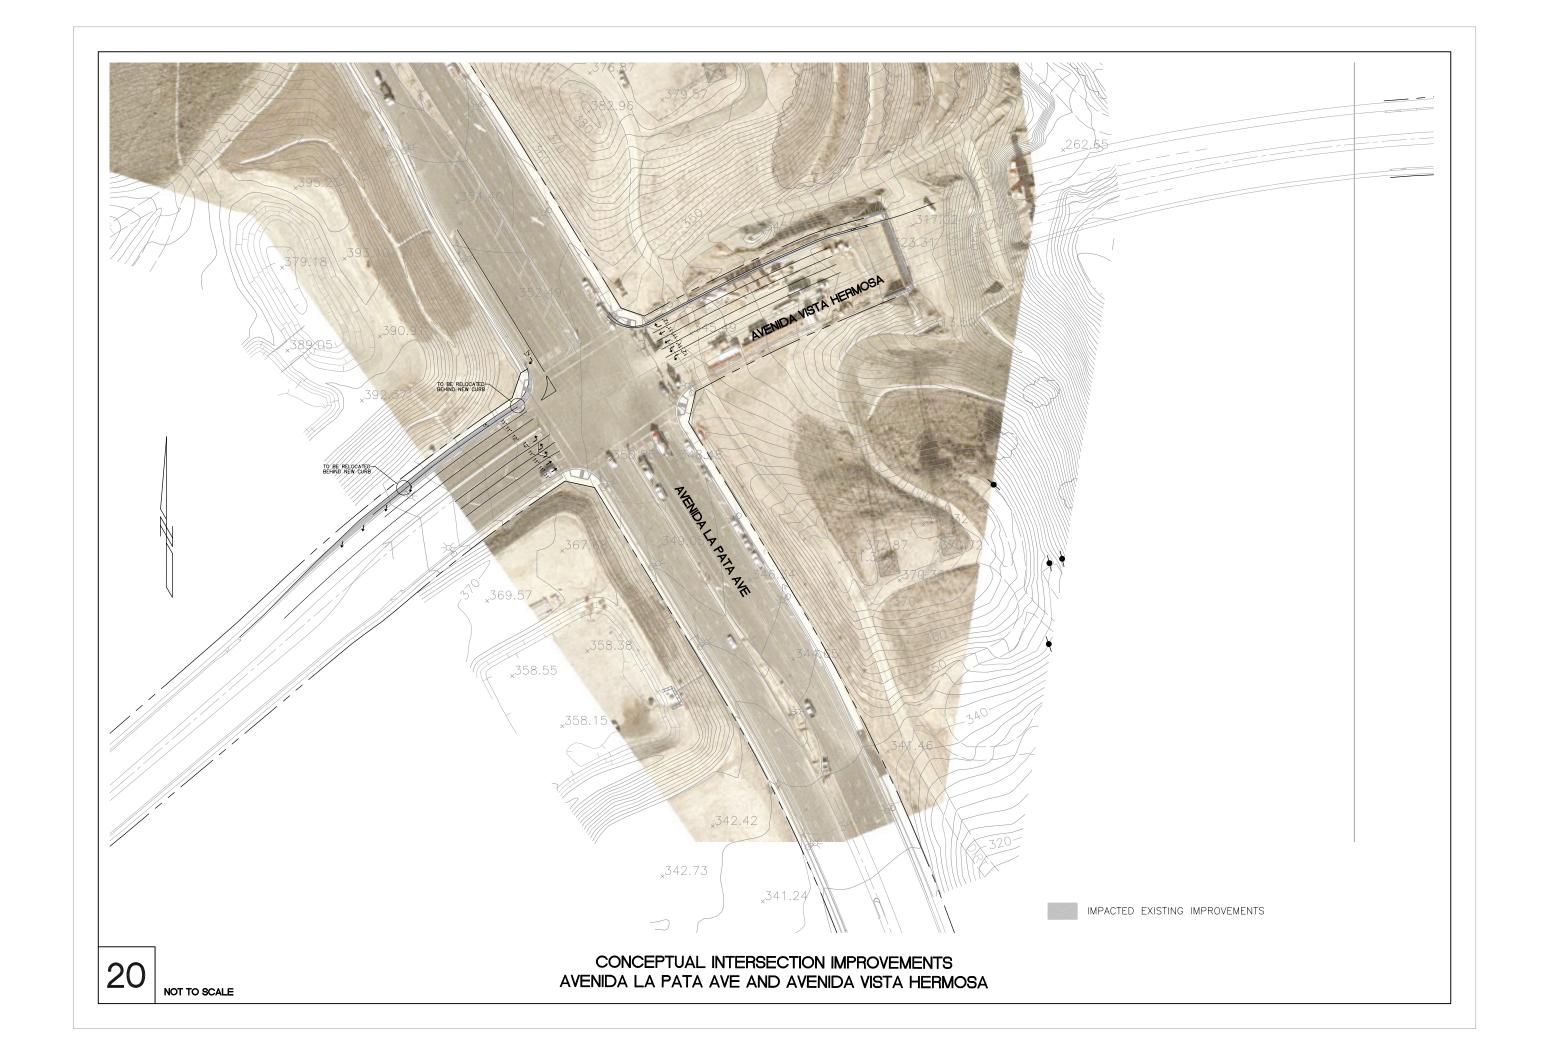

#### RMV Ranch Plan Amendment Analysis Circulation System Impact Mitigation Program

|     |                                              |                                 |                                           |            |                                                                                                                                                                                         | Drawing     | Right of                 | Bldgs /    |           | Retaining | Mod Traffic | Roadway      |             |            | Intersection |  |
|-----|----------------------------------------------|---------------------------------|-------------------------------------------|------------|-----------------------------------------------------------------------------------------------------------------------------------------------------------------------------------------|-------------|--------------------------|------------|-----------|-----------|-------------|--------------|-------------|------------|--------------|--|
| No. | Location                                     | Jurisdiction                    | Scenario                                  | Time Frame | Proposed Mitigation                                                                                                                                                                     | Status      | Way                      | Structures | Utilities | Walls     | Signals     | Improvements | Landscaping | Restriping | Improvements |  |
| 18  | 30. Camino Capistrano & Del Obispo St        | San Juan Capistrano             | With or Without<br>FTC-S                  | 2010       | Add 2nd westbound left turn lane. Restripe separate southbound right turn to shared thru/right lane. Add 2nd eastbound left turn lane.                                                  | None        | х                        | х          | х         | х         | х           | х            | Х           | х          | х            |  |
| 19  | 32. Valle Rd & San Juan Creek Rd             | San Juan<br>Capistrano/Caltrans | With or Without<br>FTC-S                  | 2010       | Add 2nd westbound thru-lane.                                                                                                                                                            | None        | Х                        | Х          | Х         | Х         | Х           | Х            | Х           | Х          | Х            |  |
| 20  | 37. Avd La Pata & Avd Vista Hermosa          | San Clemente                    | Without FTC-S                             |            | Add 2nd eastbound left turn lane. Add southbound free right turn lane. Add separate westbound right turn lane. Add 3rd eastbound left turn lane.                                        | Concept/RMV | Х                        |            | Х         |           | Х           | Х            | Х           | Х          | Х            |  |
| 21  | 39. Cm Vera Cruz & Avd Vista Hermosa         | San Clemente                    | With or Without<br>FTC-S                  | 2025       | Add 2nd southbound left turn lane. Add separate westbound right turn lane.                                                                                                              | Concept/RMV | Х                        |            | Х         |           | Х           | Х            | Х           | Х          | Х            |  |
| 22  | 43. Antonio Pkwy & New Ortega Hwy            | County                          | With or Without<br>FTC-S                  | 2010       | Construct new at-grade or grade separated intersection.                                                                                                                                 | Concept/RMV | Proposed Project See EIR |            |           |           |             |              |             |            |              |  |
| 23  | 56. I-5 SB southbound ramps & Avd Pico       | San Clemente                    | Without FTC-S                             | 2010       | Convert 2nd westbound thru-lane to shared 2nd left turn/thru-<br>lane.                                                                                                                  | EA 0E7401   | *                        |            | Х         | Х         | Х           | Х            | Х           | Х          | Х            |  |
| 24  | 59. SR-241 northbound ramps & Antonio Pkwy   | Rancho Santa<br>Margarita / TCA | With or without<br>FTC-S<br>Without FTC-S | 2010       | Restripe westbound movements from three thru-lanes and<br>separate right turn to two thru-lanes, shared thru/right and<br>separate right turn lane.<br>Add 2nd eastbound left turn lane | None        |                          | х          | *         |           | Х           | Х            |             | Х          |              |  |
| 25  | 74. I-5 norhtbound ramps & Junipero Serra Rd | San Juan Capistrano             | With or Without<br>FTC-S                  | 2025       | Convert eastbound shared left/thru lane to dedicated left turn lane.                                                                                                                    | None        |                          | *          | Х         | *         | Х           | Х            | Х           | Х          | Х            |  |
|     |                                              |                                 |                                           |            | Add 2nd eastbound left turn lane.                                                                                                                                                       |             |                          |            |           |           |             |              |             |            |              |  |