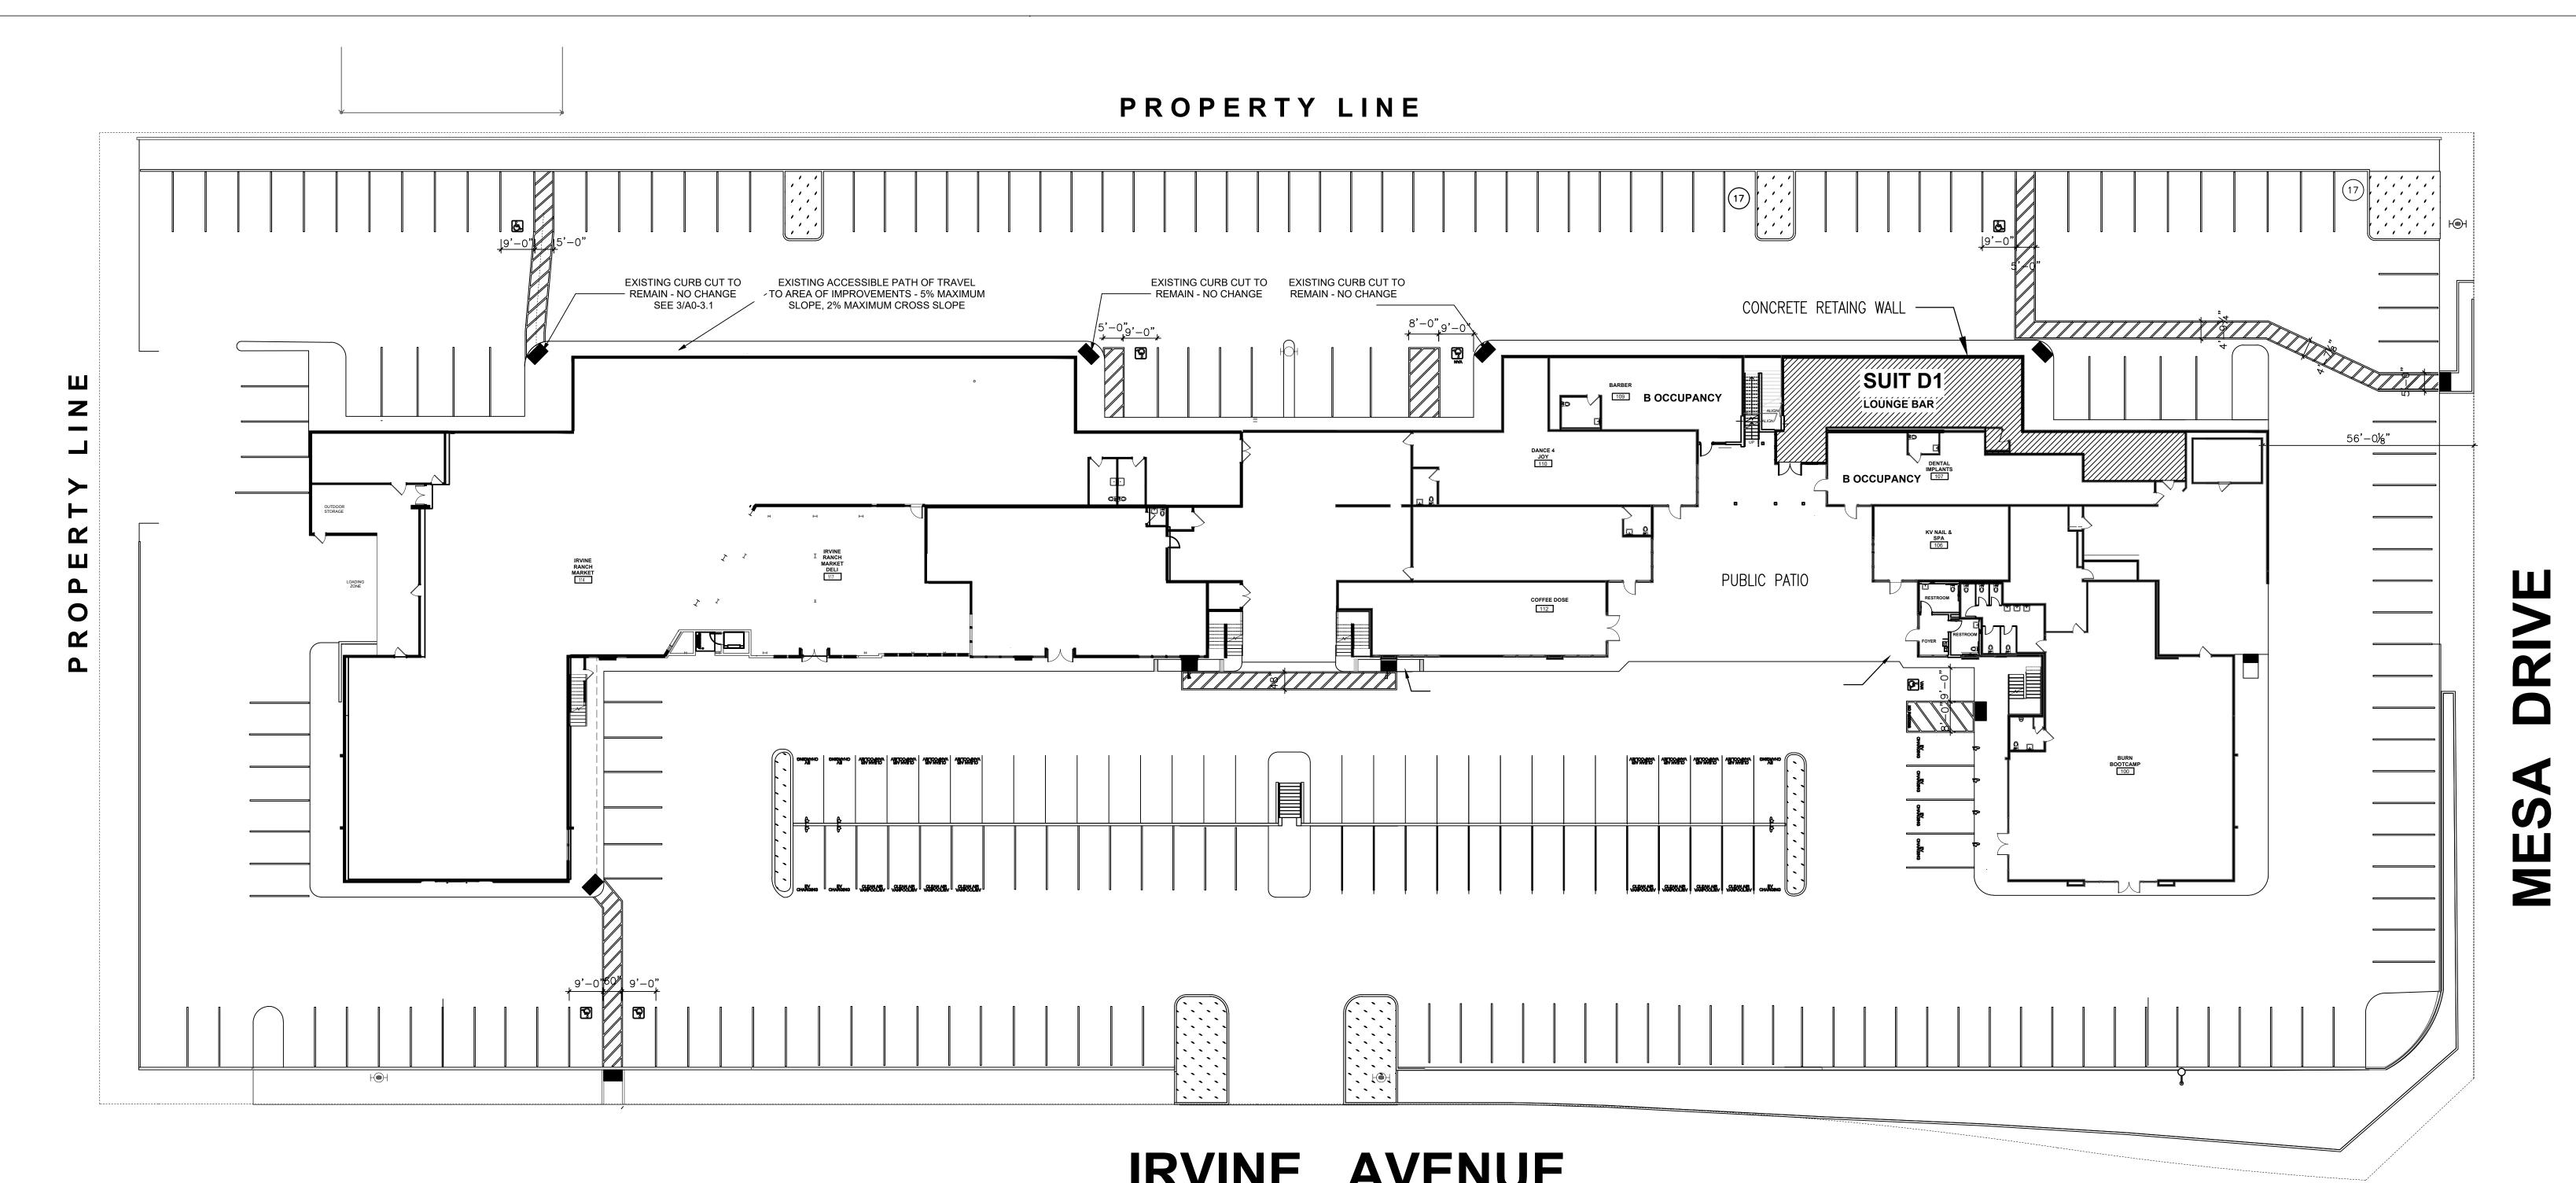

LOUNGE BAR SUITE D1 AT FIRST FLOOR

## **IRVINE AVENUE**

SITE PLAN

LOUNGE BAR STE D1 LOCATION AT THE FIRST FLOOR OF THE BUILDING

SC: 1"=20'-0"

LOUNGE BAR SUITE D1

Architecture Planning Interior Design 845 20th Street # 208 Santa Monica, CA 90403 Telephone 949.290.3270