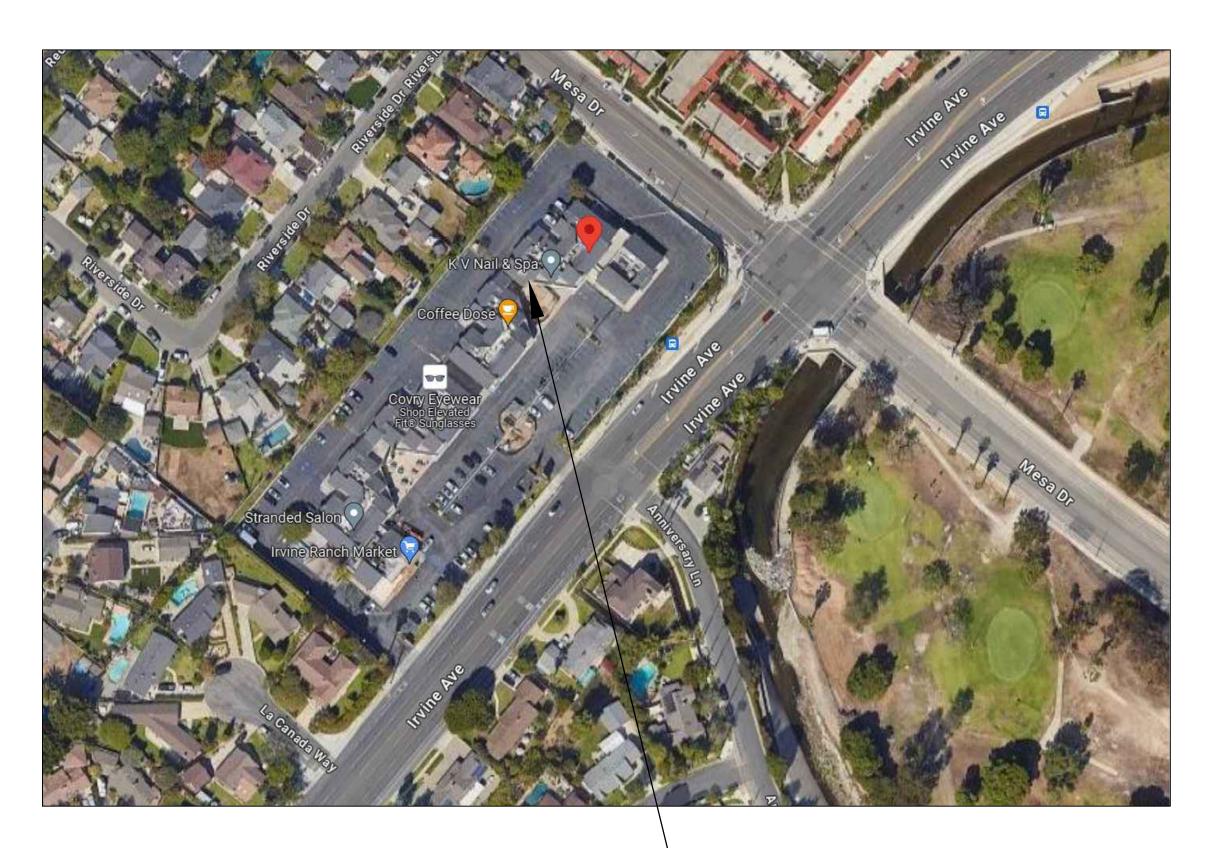

## **IRVINE AVENUE**

SITE PLAN

LOUNGE BAR STE D1 LOCATION AT THE FIRST FLOOR OF THE BUILDING

SC: 1"=20'-0"

LOUNGE BAR SUITE D1

Architecture Planning Interior Design 845 20th Street # 208 Santa Monica, CA 90403 Telephone 949.290.3270