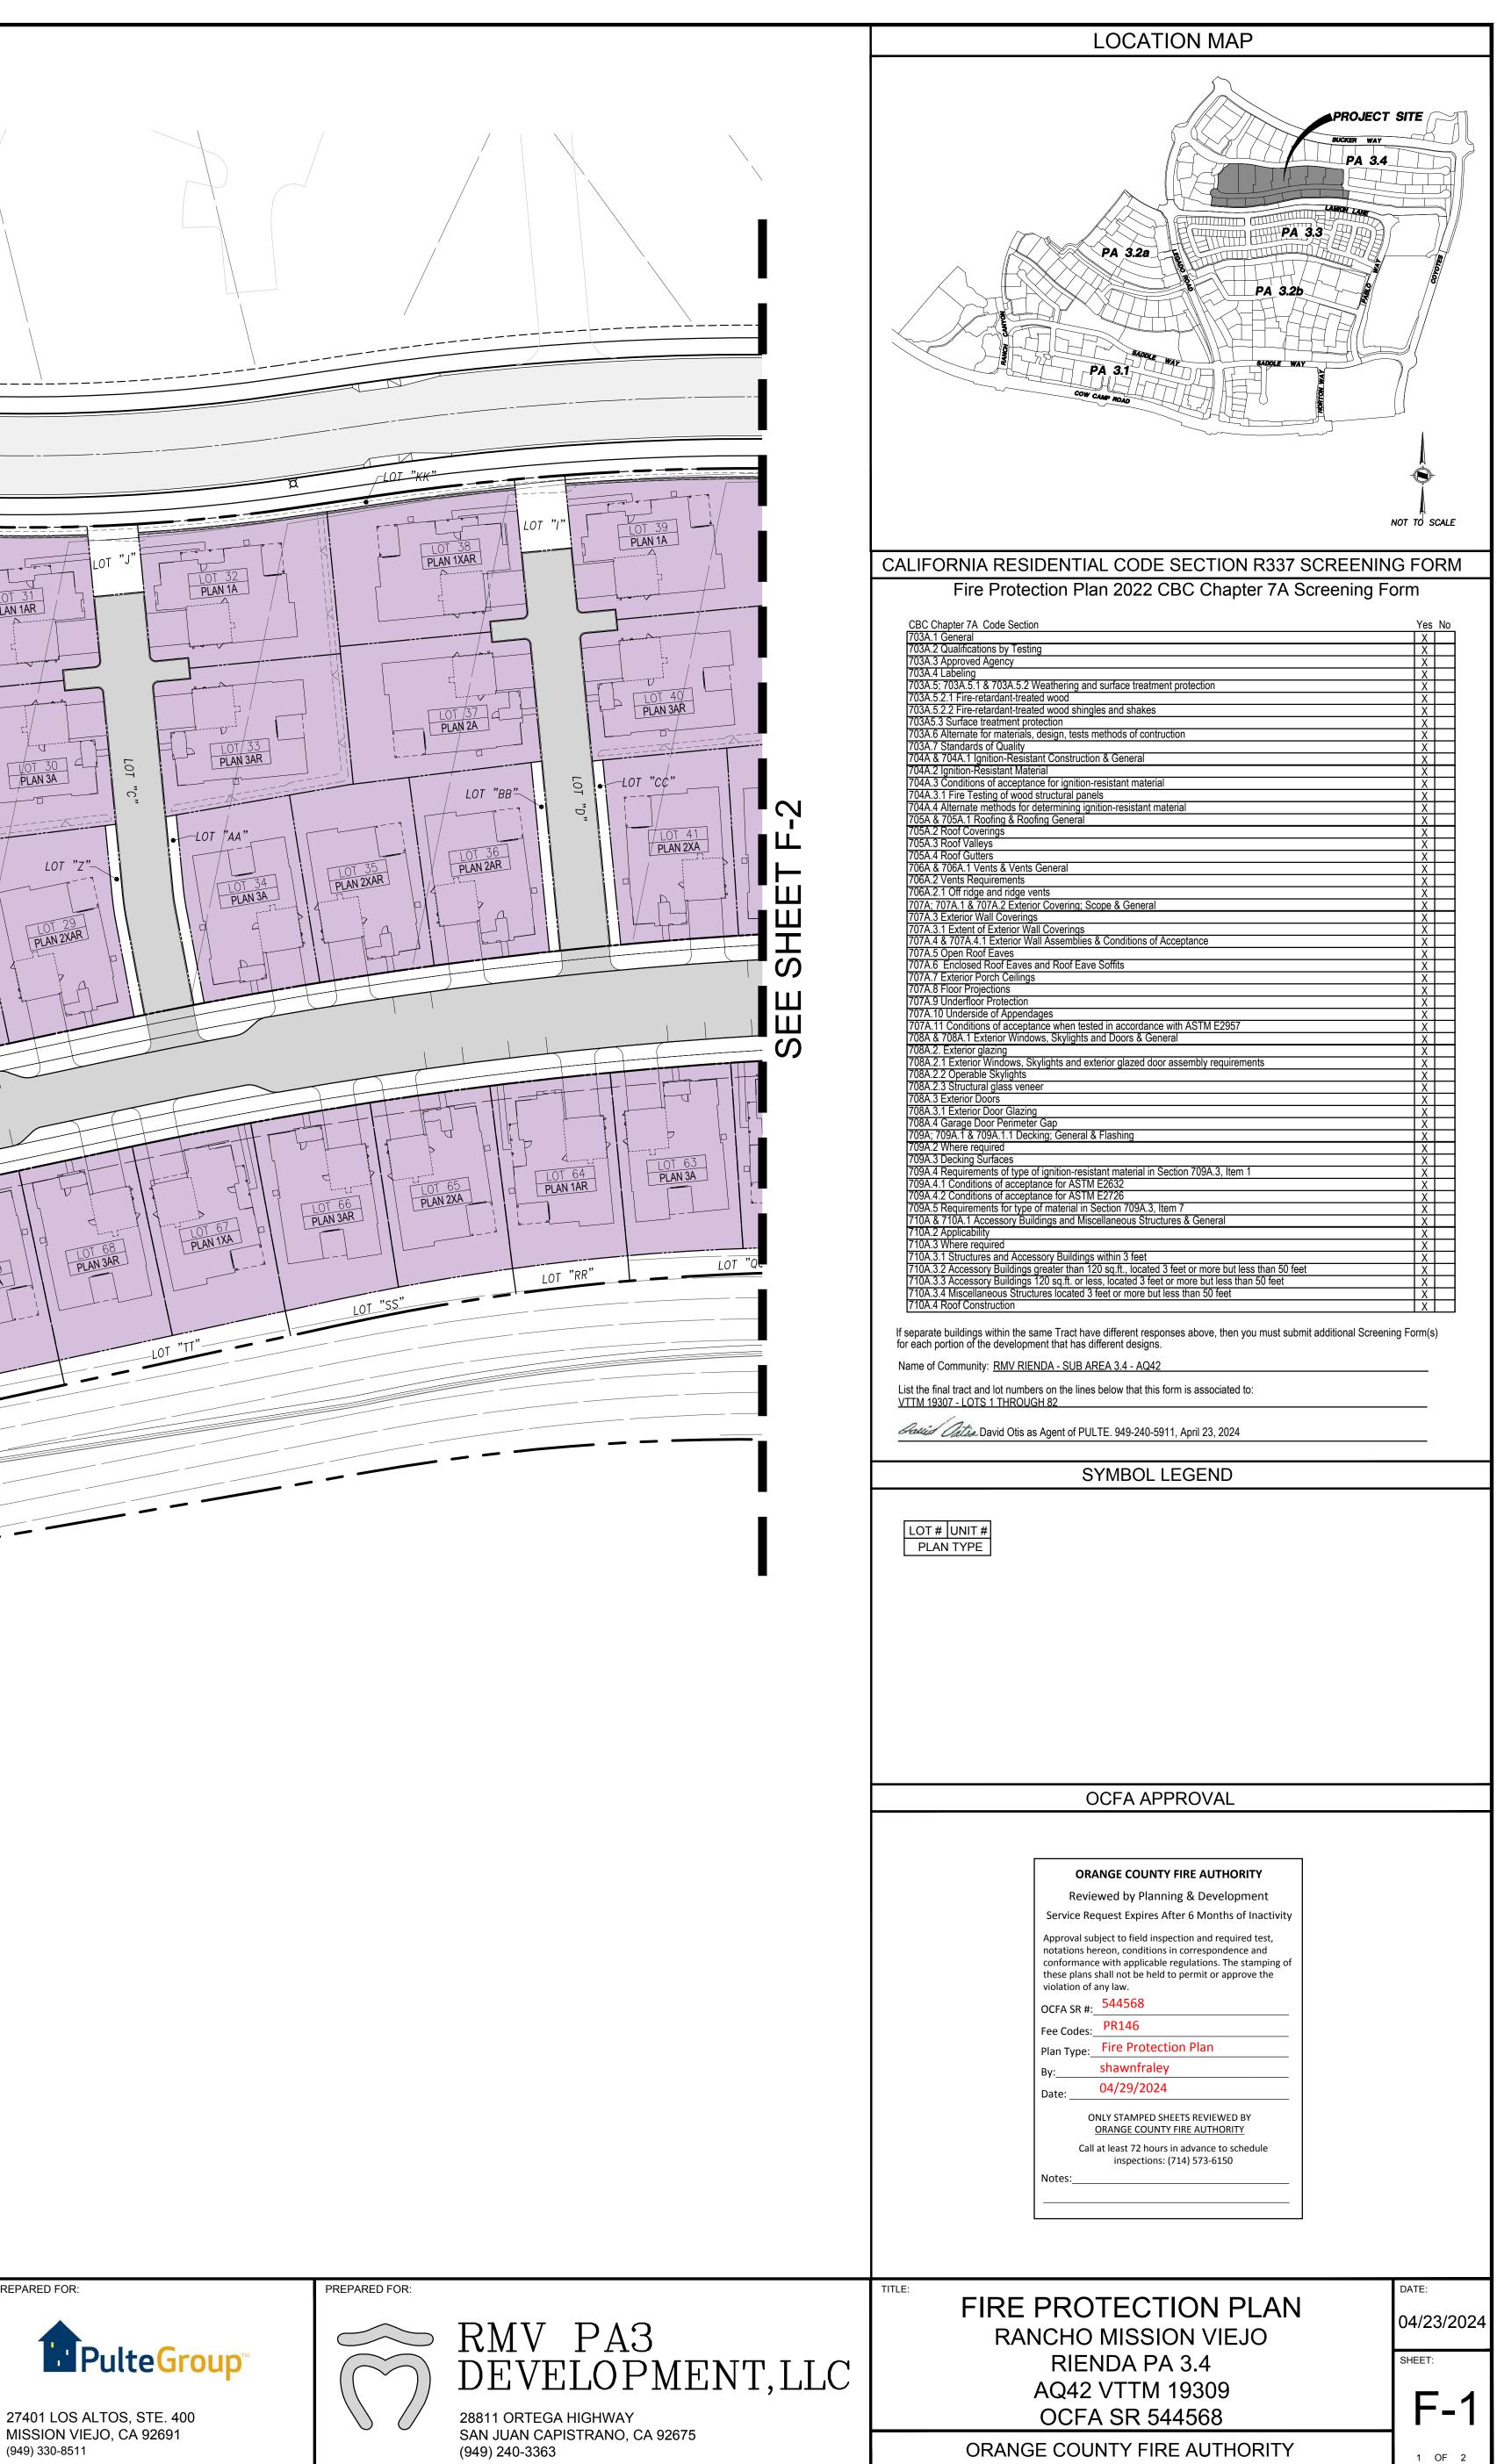

| NO. | DATE | REVISIONS | DRAWING SCALE   |
|-----|------|-----------|-----------------|
| 1   |      |           |                 |
| 2   |      |           |                 |
| 3   |      |           | 1 inch = 40 ft. |
| 4   |      |           |                 |