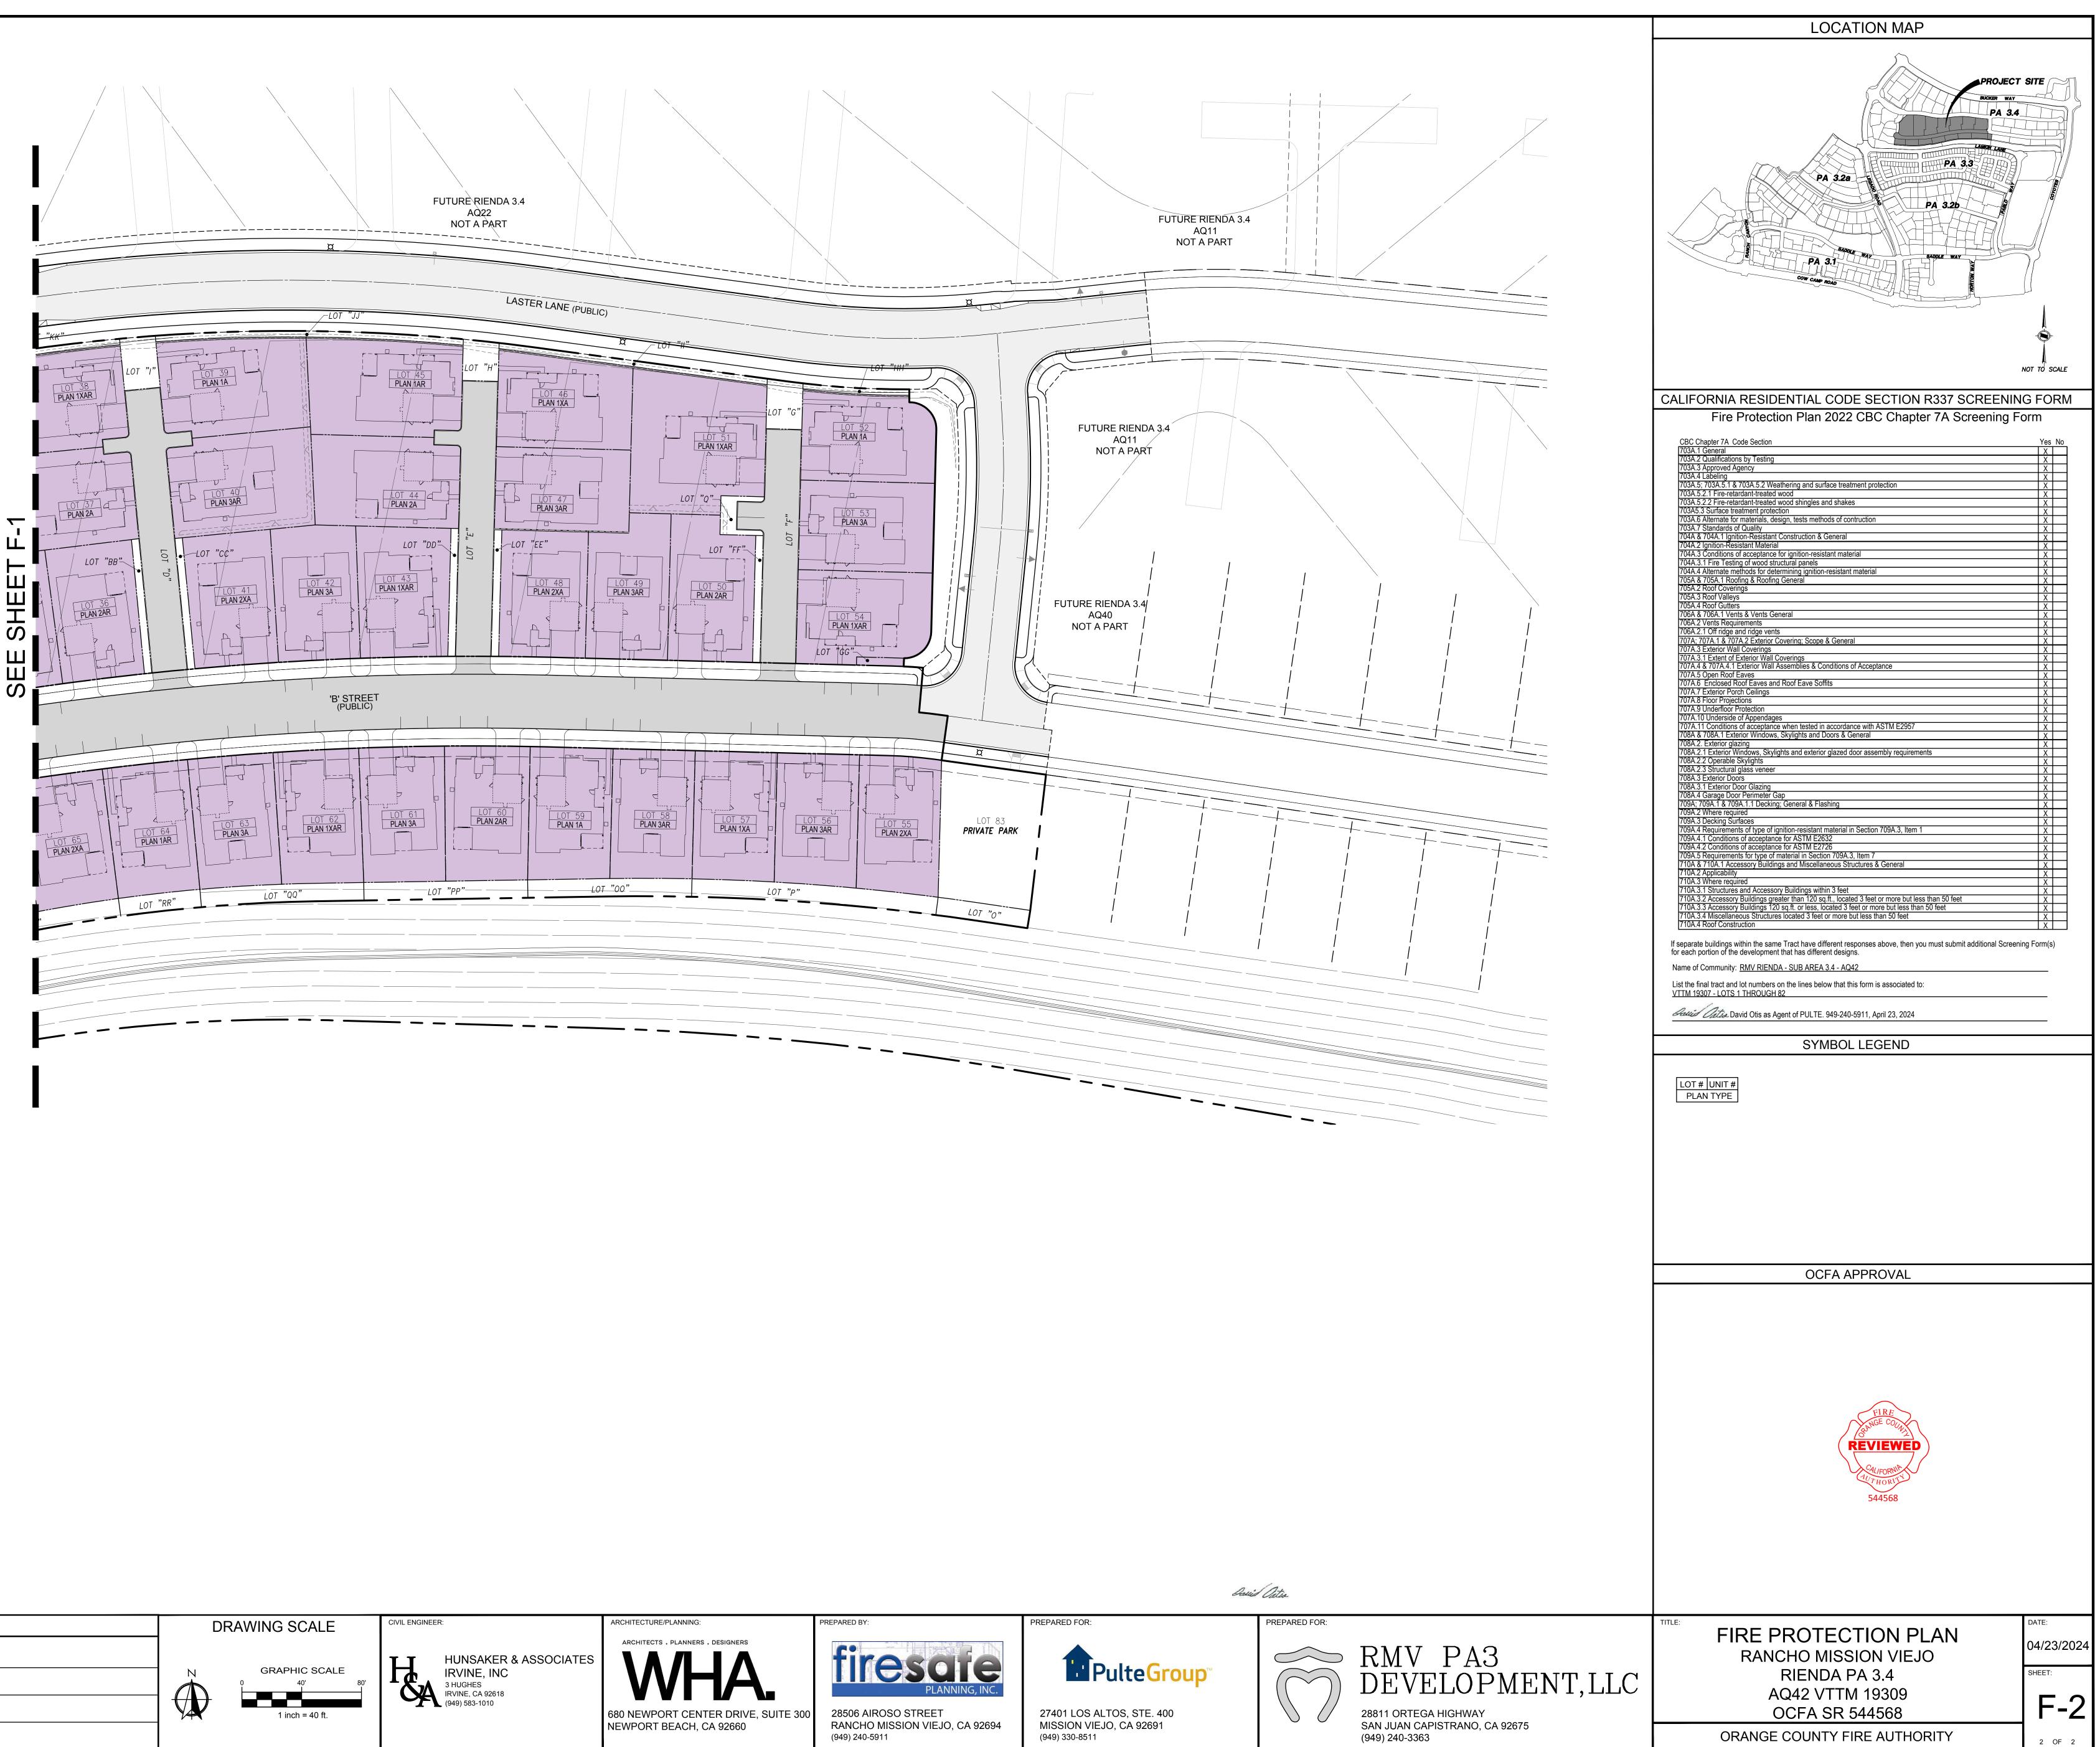

| NO. | DATE | REVISIONS | DR | AWING SCALE     |
|-----|------|-----------|----|-----------------|
| 1   |      |           |    |                 |
| 2   |      |           |    | GRAPHIC SCAL    |
| 3   |      |           |    | 1 inch = 40 ft. |
| Δ   |      |           |    |                 |









The use of these plans and specifications shall be restricted to the original site for which they were prepared and publication, or re-use by any method, in whole or in part without the express consent of FIRESAFE PLANNING SOLUTIONS is prohibited.



| NO. | DATE | REVISIONS | DRAWING SCALE   |
|-----|------|-----------|-----------------|
| 1   |      |           |                 |
| 2   |      |           |                 |
| 3   |      |           | 1 inch = 40 ft. |
| 4   |      |           |                 |









The use of these plans and specifications shall be restricted to the original site for which they were prepared and publication, or re-use by any method, in whole or in part without the express consent of FIRESAFE PLANNING SOLUTIONS is prohibited.