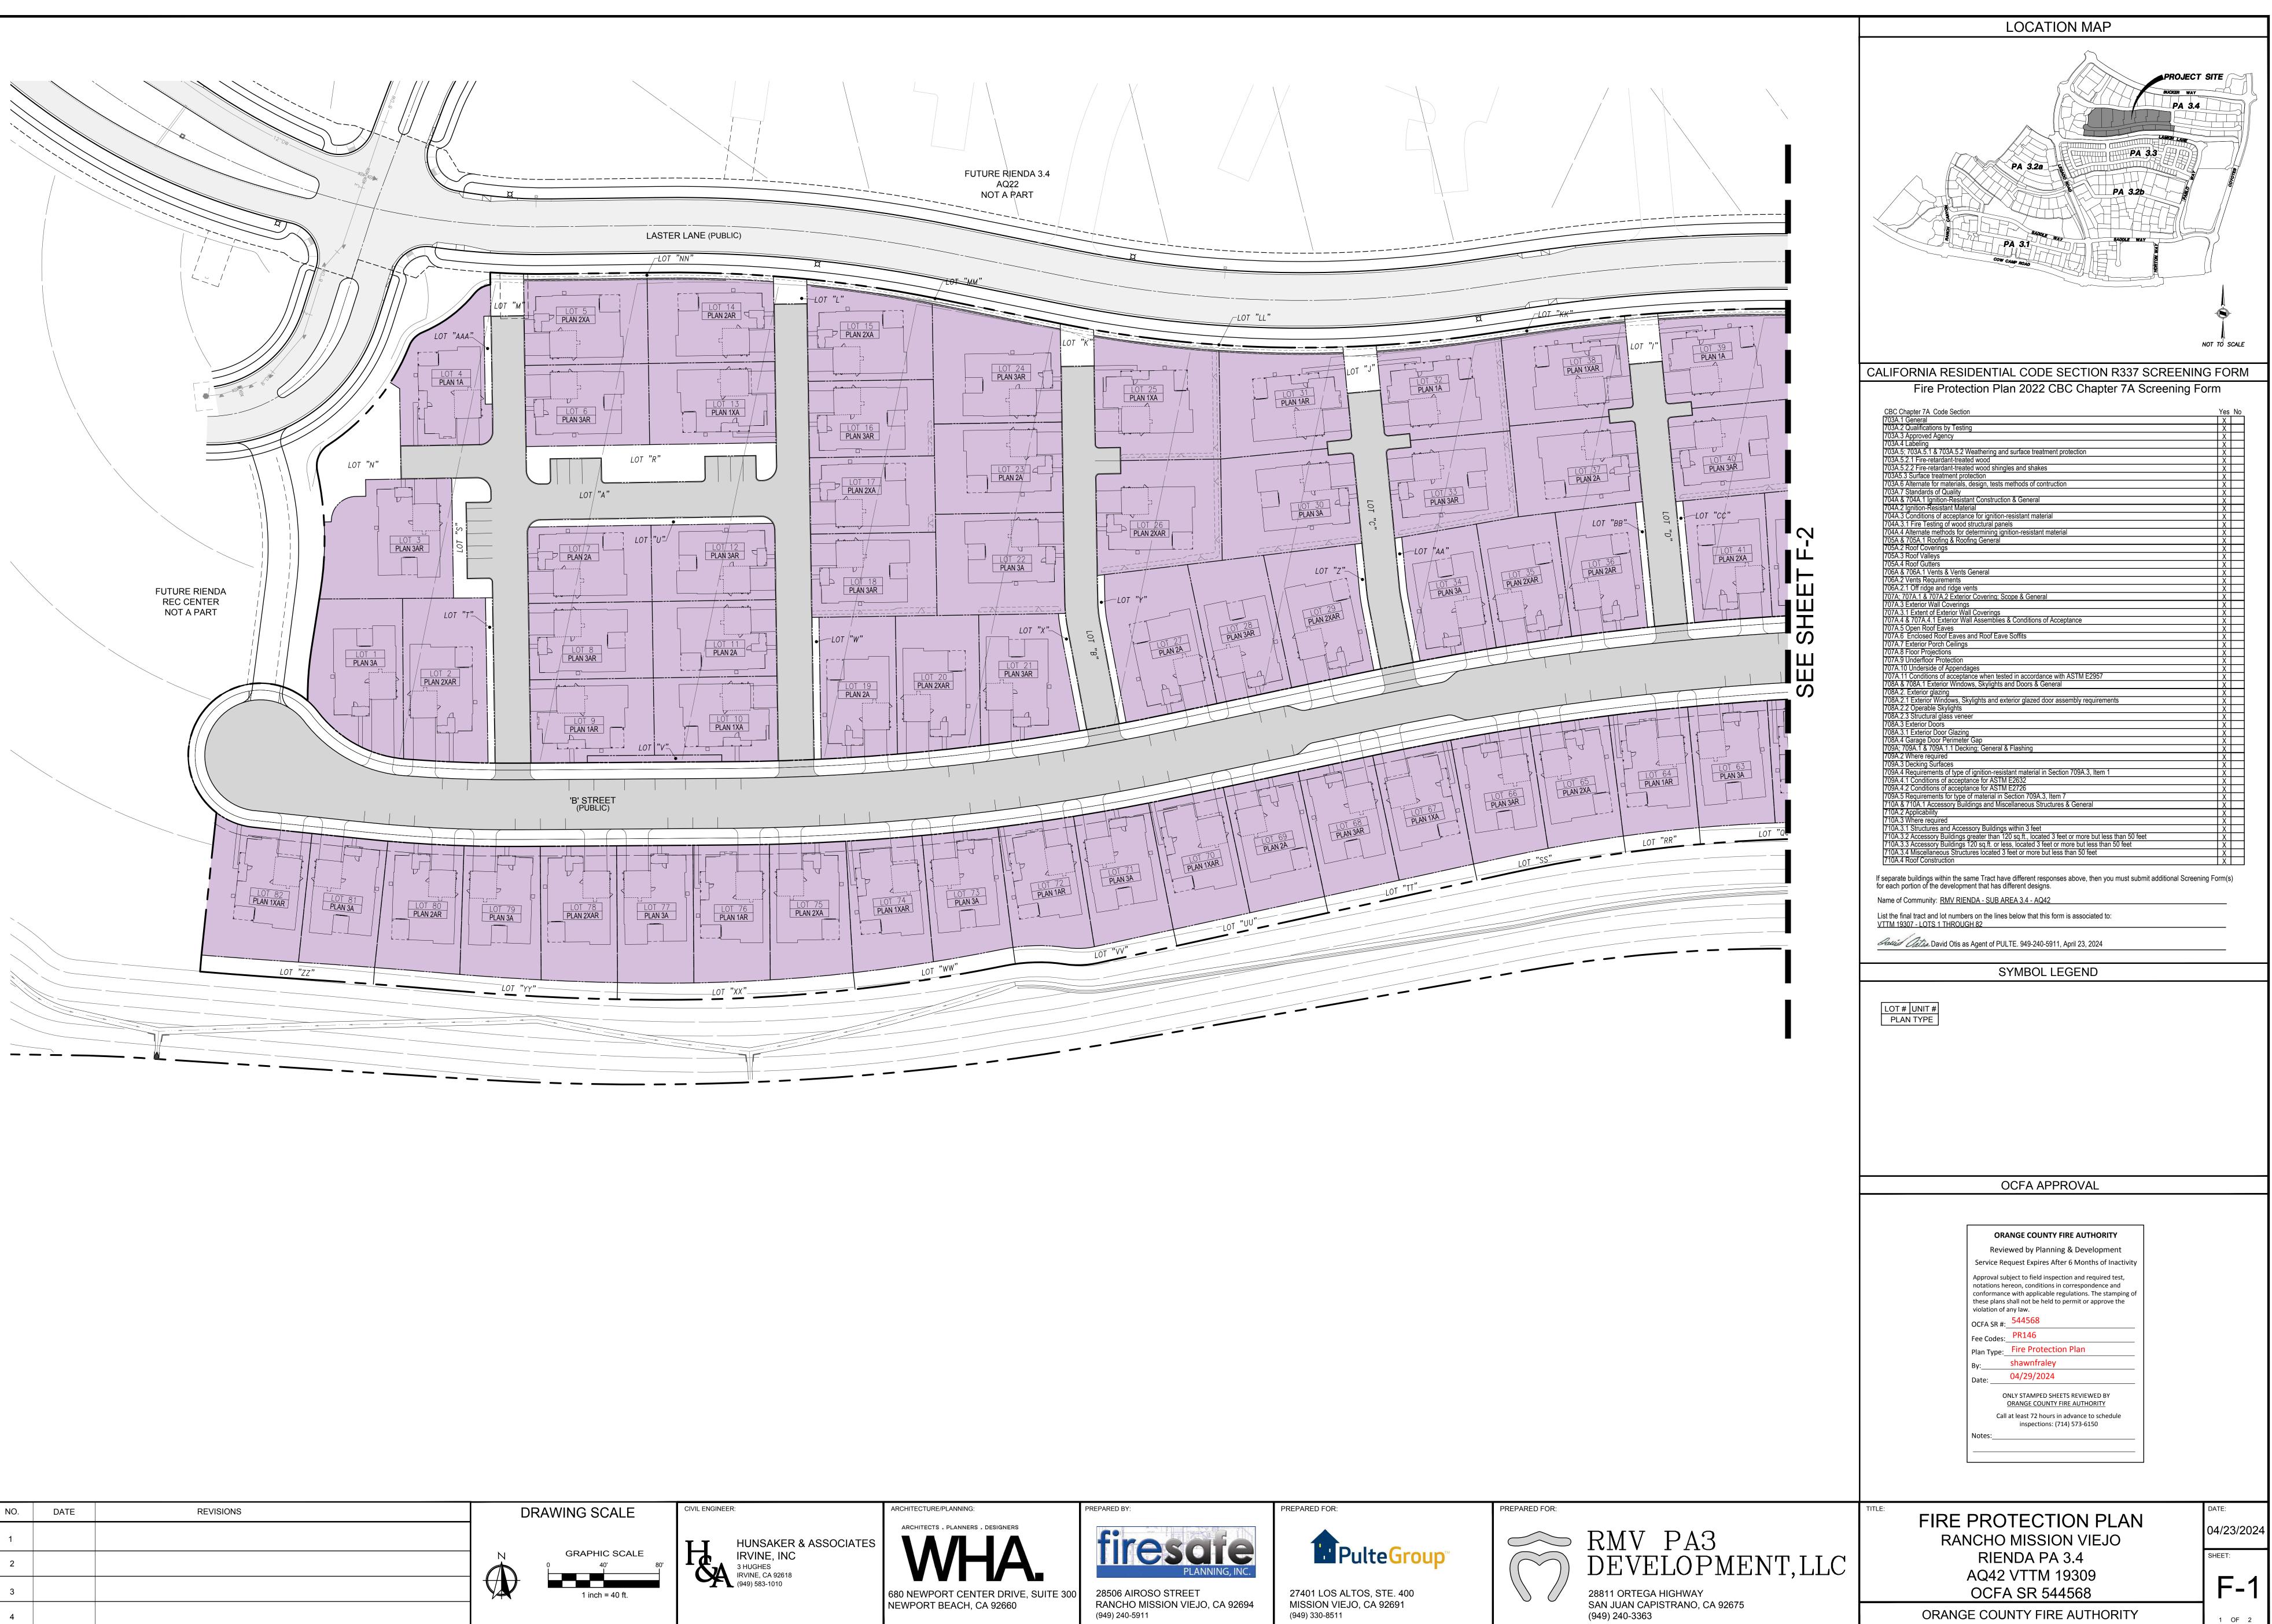

| NO. | DATE | REVISIONS | DR | AWING SCALE     |
|-----|------|-----------|----|-----------------|
| 1   |      |           |    |                 |
| 2   |      |           |    | GRAPHIC SCAL    |
| 3   |      |           |    | 1 inch = 40 ft. |
| Δ   |      |           |    |                 |