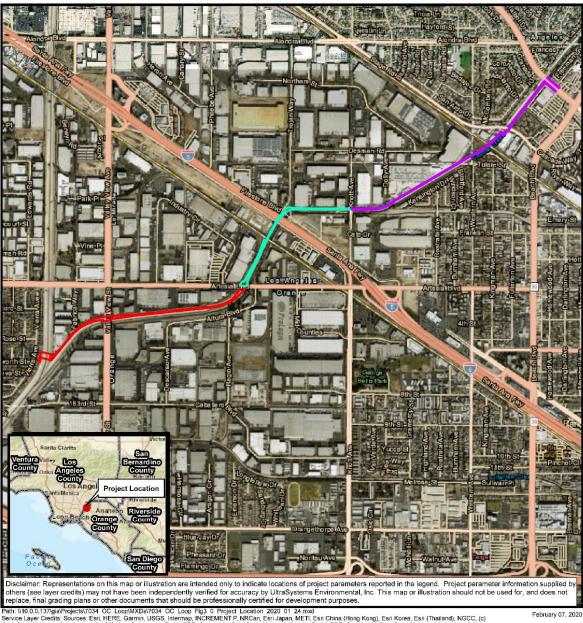

nue (south of Artesia Boulevard and north of Firestone Boulevard North), and Artesia Boulevard. The alignment would include an at-grade undercrossing of the I-5 Freeway and the on- and offramps at that location. The proposed project would also include two at grade railroad crossings, one between Altura Boulevard and Mid Counties and a second one just west of South Knott Avenue.

Should you have any questions related to this project, please feel free to contact me by phone at (714) 667-8815 or Cindy Salazar at (714) 667-8870.













Sincerely,

Joanna Chang Land Use Manager OC Development Services

Cc: Cindy Salazar, OCPW/Development Services, Senior Planner, <a href="mailto:cindy.Salazar@ocpw.ocgov.com">cindy.Salazar@ocpw.ocgov.com</a>

Attachment A: Project Location Maps













Path: \\\10.0.0.137gis\Projects\\7034\ OC Loop\\\XDs\\7034\ OC Loop\\XDs\\7034\ OC Loop\\\XDs\\7034\ OC Loop\\\XDs\\7034\ OC Loop\\\XDs\\7034\ OC Loop\\\XDs\\7034\ OC Loop\\\XDs\\7034\ OC Loop\\XDs\\7034\ OC Loop\\\XDs\\7034\ OC Loop\\\XDs\\7034\ OC Loop\\XDs\\7034\ OC Loop\\XDs\\7034\ OC Loop\\XDs\\7034\ OC Loop\\XDs\\7034\ OC Loop\\XDs\\7034\ OC Loop\\XDs\\7034\ OC Loop\\7034\ OC Loop\\7034\





Path: \\10.0.0.137\gis\Projects\7034\_OC\_Loop\MXDs\20200313\_Altf\_Revised\7034\_OC\_Loop Fig3\_0\_Project\_Location\_Alt\_1\_BB\_Review\_2020\_03\_25.mxd
Service Layer Credits: Sources: Esri, HERE, Garmin, USGS, Intermap, INCREMENT P. NRCan, Esri Japan, METI, Esri China (Hong Kong), Esri Korea, Esri (Thailand), NGCC, (c)
OpenStreetMap contributors, and the GIS User Community, Esri, HERE, Gar