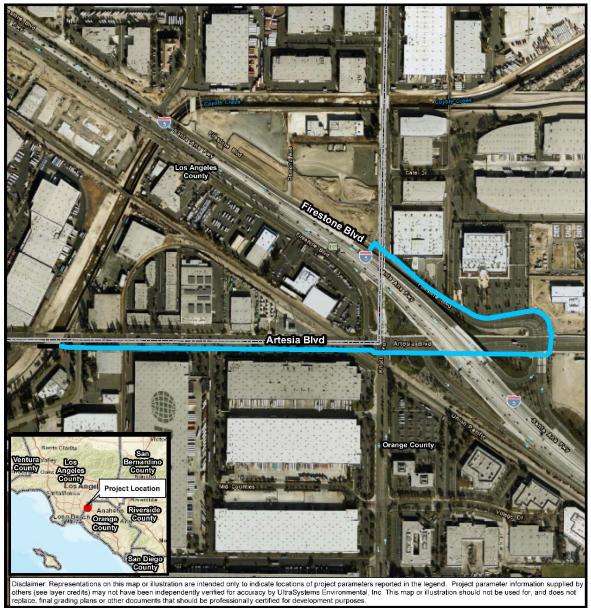

# Responses to Comments Initial Study/Mitigated Negative Declaration

for

# OC Loop Segments O, P, and Q Coyote Creek Bikeway Project (PP-18-145)

SCH # 2020110244

Prepared for: