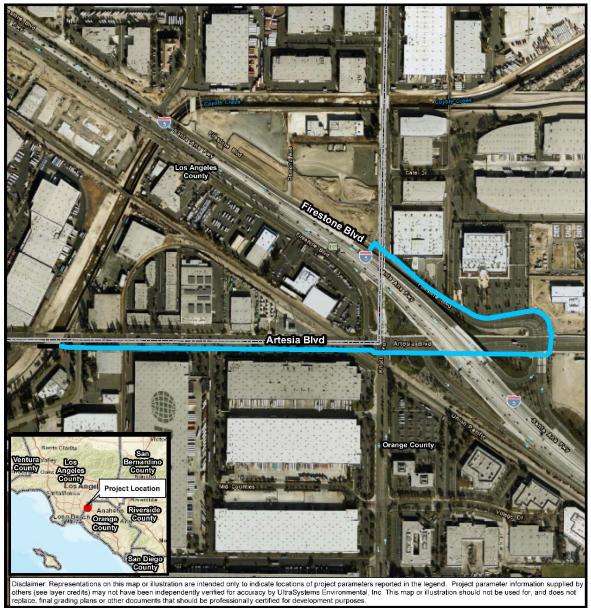

# OC Loop Segments O, P, and Q Coyote Creek Bikeway Project (PP-18-145)

SCH # 2020110244

Prepared for: