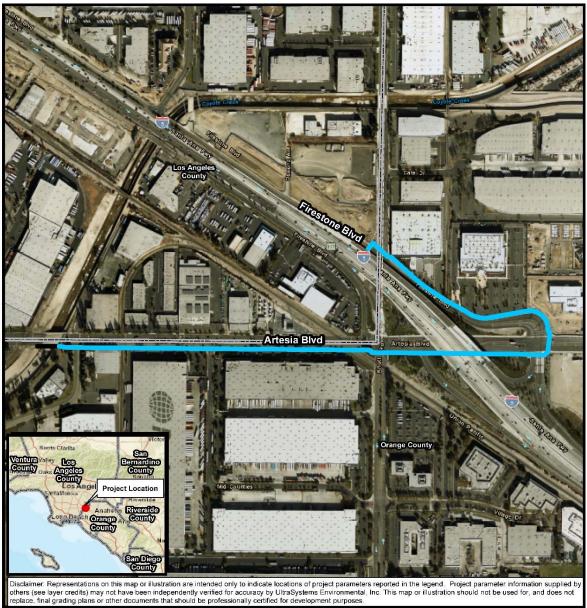

west of South Knott Avenue.

Should you have any questions related to this project, please feel free to contact me by phone at (714) 667-8815 or Cindy Salazar at (714) 667-8870.













Sincerely,

Joanna Chang Land Use Manager OC Development Services

Cc: Cindy Salazar, OCPW/Development Services, Senior Planner, Cindy.Salazar@ocpw.ocgov.com

Attachment A: Project Location Maps













Path: \\\10.0.0.137gis\Projects\\7034\ OC Loop\\\XDs\\7034\ OC Loop\\XDs\\7034\ OC Loop\\\XDs\\7034\ OC Loop\\\XDs\\7034\ OC Loop\\\XDs\\7034\ OC Loop\\\XDs\\7034\ OC Loop\\\XDs\\7034\ OC Loop\\XDs\\7034\ OC Loop\\\XDs\\7034\ OC Loop\\\XDs\\7034\ OC Loop\\XDs\\7034\ OC Loop\\XDs\\7034\ OC Loop\\XDs\\7034\ OC Loop\\XDs\\7034\ OC Loop\\XDs\\7034\ OC Loop\\XDs\\7034\ OC Loop\\7034\ OC Loop\\7034\





Path: \\\10.0.0.137\gis\Projects\\7034\_OC\_Loop\\MXDs\\20200313\_Altf\_Revised\\7034\_OC\_Loop\\Fig3\_0\_Project\_Location\_Altf\_BB\_Review\_2020\_03\_25.mxd
Service Layer Credits: Sources: Esri, HERE, Garmin, USGS, Intermap, INCREMENT P, NRCan, Esri Japan, METI, Esri China (Hong Kong), Esri Korea, Esri (Thailand), NGCC. (c)
OpenStreetMap contributors, and the GIS User Community, Esri, HERE, Garmin, (c) OpenStreetMap contributors, and the GIS user community, Source: Esri, DigitalGobe, GeoEye, Esrihstar Geographics, CNES/Airbus DS, USDA, USGS, AeroGRID, IGN, and the GIS User Community, Country of Orange Public Works, 2020; UltraSystems Environmental, Inc., 2020

March 27, 2020



OC Loop Segments O, P, and Q Alternative Alignment No. 1

Project Location





May 20, 2020

Mr. Andrew Sal