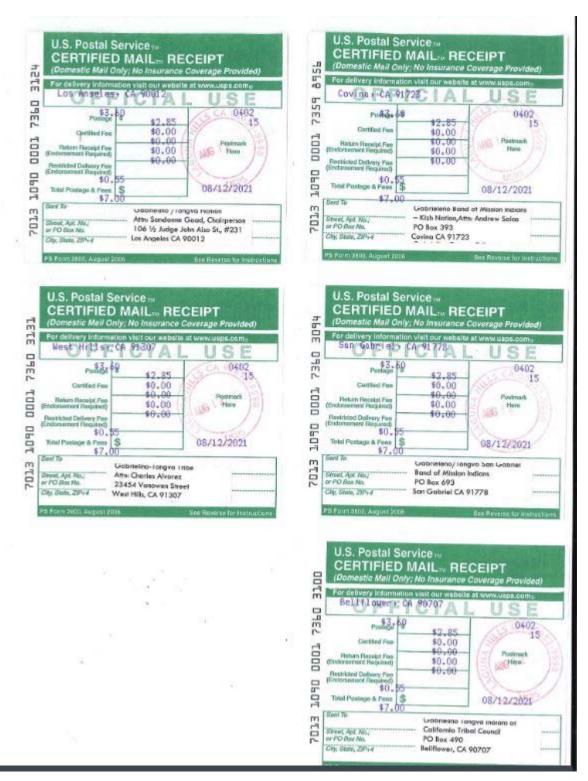

The Orange County Register Proof of Publication and Tear Sheet (dated August 16,2021) is provided as **Attachment H.** 

A hard copy of the recirculated NOI was mailed to the same 636 private property owners as in the initial IS/MND. The NOI was again provided to the Native American Tribes, some by certified letters (See receipts in **Attachment I**). Letters were sent to the same agencies as in the Initial IS/MND circulation, as well as to the California Department of Fish and Wildlife, the LA County Flood Control District and LA County Public Works. In addition, the recirculated IS/MND was uploaded to the State Clearinghouse website (SCH Number 2020110244).