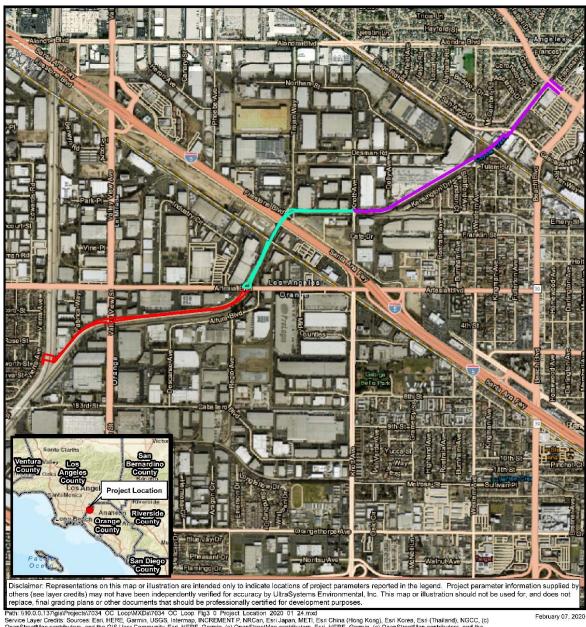

# OC Loop Segments O, P, and Q Coyote Creek Bikeway Project (PP-18-145)

SCH # 2020110244

Prepared for: