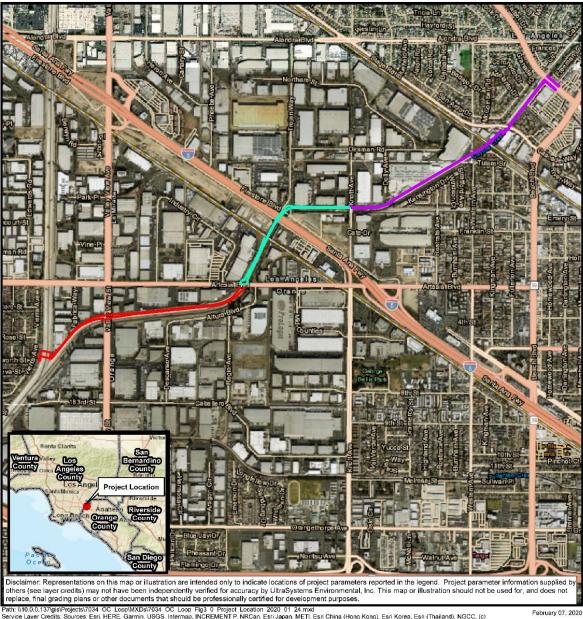

ard, Mid Counties, Knott Avenue (south of Artesia Boulevard and north of Firestone Boulevard North), and Artesia Boulevard. The alignment would include an at-grade undercrossing of the I-5 Freeway and the on- and offramps at that location. The proposed project would also include two at grade railroad crossings, one between Altura Boulevard and Mid Counties and a second one just west of South Knott Avenue.

Should you have any questions related to this project, please feel free to contact me by phone at (714) 667-8815 or Cindy Salazar at (714) 667-8870.











Sincerely,

Joanna Chang Land Use Manager OC Development Services

 $Cc: \ Cindy \ Salazar, OCPW/Development \ Services, Senior \ Planner, \underline{Cindy.Salazar@ocpw.ocgov.com}$ 

Attachment A: Project Location Maps













Path: \(\)\(10.0\)\(10.0\)\(137\)\(19\)\(18\)\(10\)\(10.0\)\(137\)\(19\)\(18\)\(10\)\(10.0\)\(137\)\(13\)\(18\)\(10\)\(10\)\(13\)\(13\)\(18\)\(10\)\(18\)\(10\)\(18\)\(18\)\(18\)\(18\)\(18\)\(18\)\(18\)\(18\)\(18\)\(18\)\(18\)\(18\)\(18\)\(18\)\(18\)\(18\)\(18\)\(18\)\(18\)\(18\)\(18\)\(18\)\(18\)\(18\)\(18\)\(18\)\(18\)\(18\)\(18\)\(18\)\(18\)\(18\)\(18\)\(18\)\(18\)\(18\)\(18\)\(18\)\(18\)\(18\)\(18\)\(18\)\(18\)\(18\)\(18\)\(18\)\(18\)\(18\)\(18\)\(18\)\(18\)\(18\)\(18\)\(18\)\(18\)\(18\)\(18\)\(18\)\(18\)\(18\)\(18\)\(18\)\(18\)\(18\)\(18\)\(18\)\(18\)\(18\)\(18\)\(18\)\(18\)\(18\)\(18\)\(18\)\(18\)\(18\)\(18\)\(18\)\(18\)\(18\)\(18\)\(18\)\(18\)\(18\)\(18\)\(18\)\(18\)\(18\)\(18\)\(18\)\(18\)\(18\)\(18\)\(18\)\(18\)\(18\)\(18\)\(18\)\(18\)\(18\)\(18\)\(18\)\(18\)\(18\)\(18\)\(18\)\(1