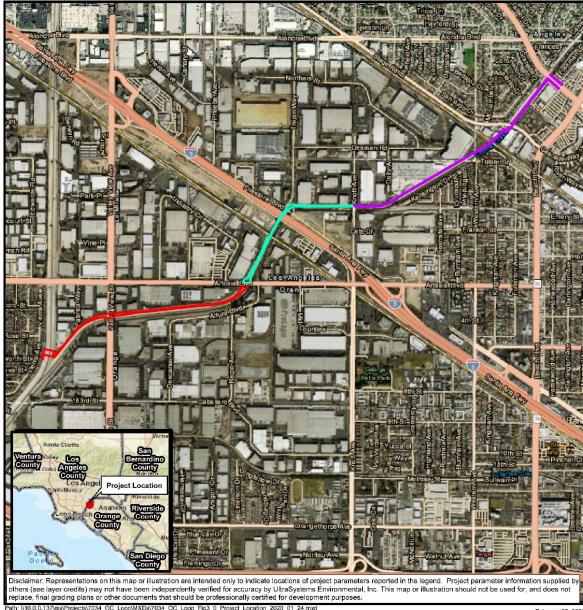

# OC Loop Segments O, P, and Q Coyote Creek Bikeway Project (PP-18-145)

SCH # 2020110244

Prepared for: