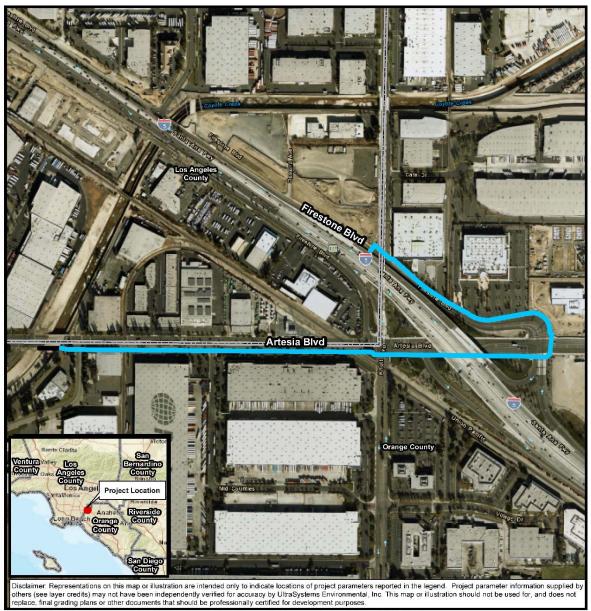

# OC Loop Segments O, P, and Q Coyote Creek Bikeway Project (PP-18-145)

SCH # 2020110244

Prepared for: