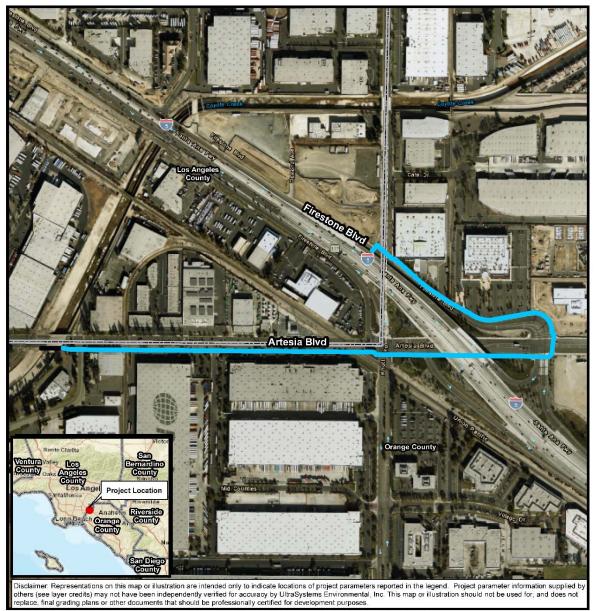

# Responses to Comments Initial Study/Mitigated Negative Declaration

for

# OC Loop Segments O, P, and Q Coyote Creek Bikeway Project (PP-18-145)

SCH # 2020110244

Prepared for: