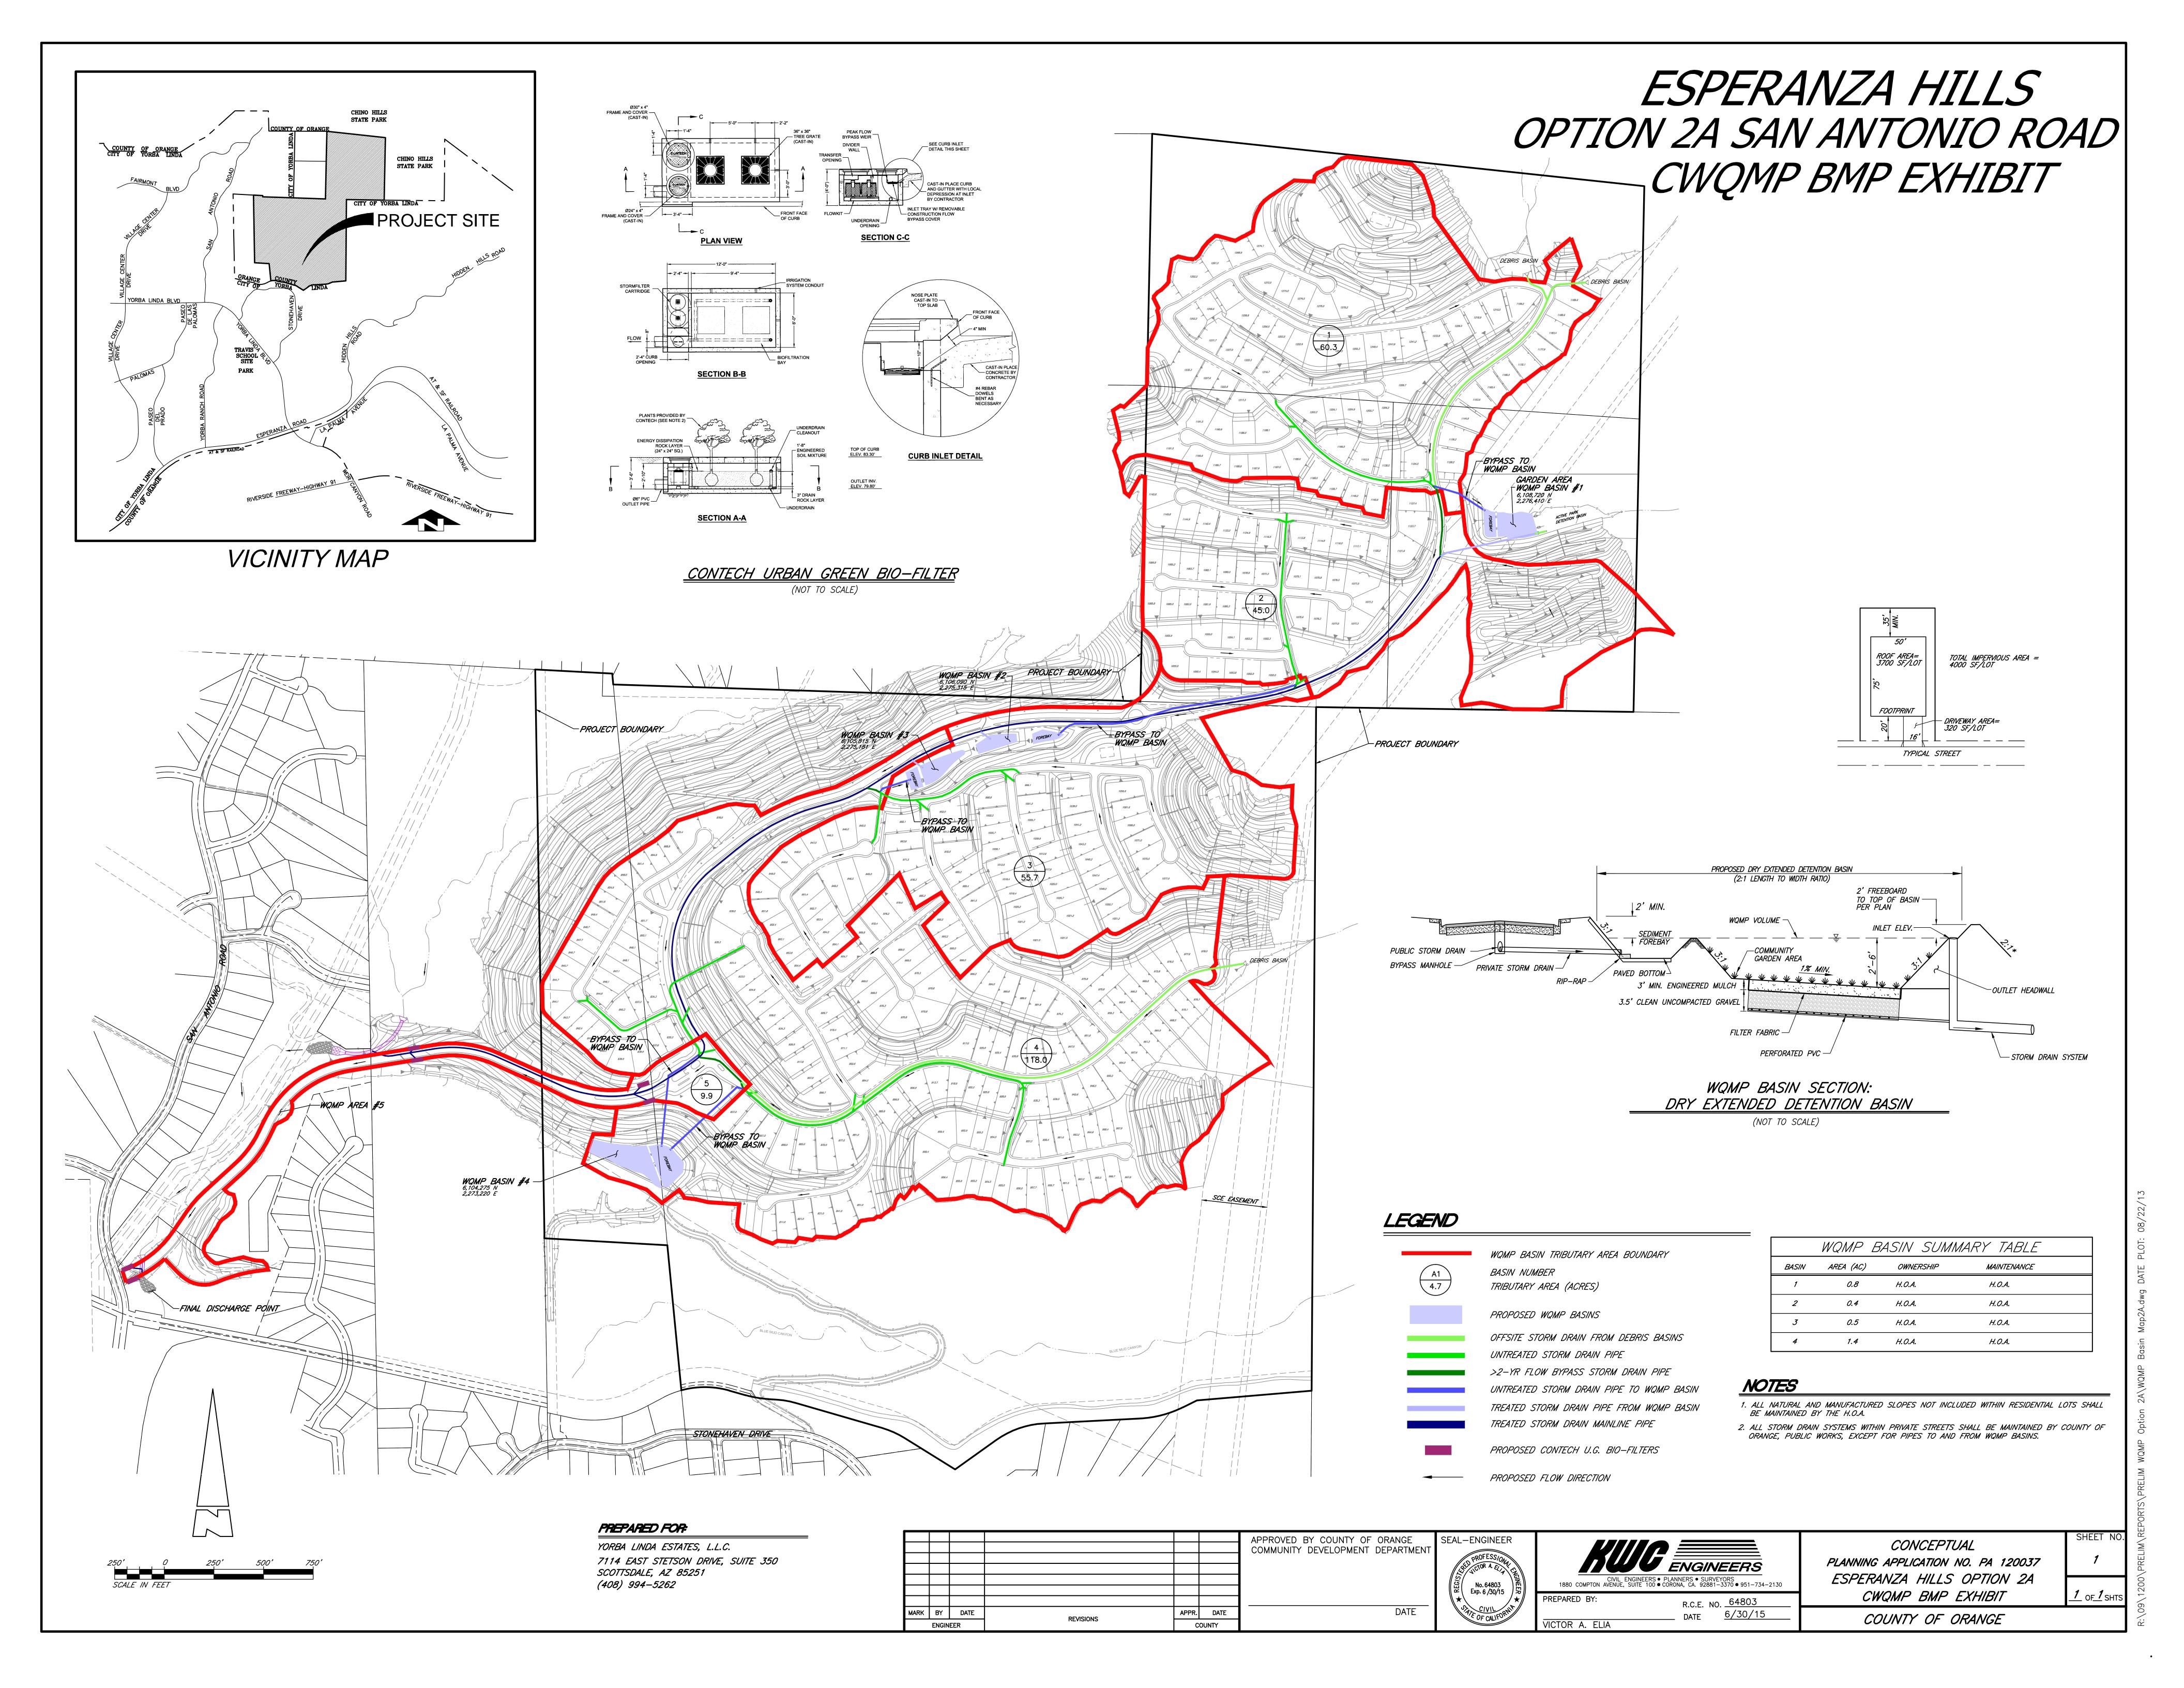

## Section I Addendum Description

Esperanza Hills Option 2A consists of an alternative entry street into the tract development as designed in Option 2. Vesting Tentative Tract Map No. 17522 C, sheet 1 of 1, on the following page, presents Option 2A as an alternative sheet to VTTM 17522 B. Option 2A proposes to connect the proposed Esperanza Hills Parkway to San Antonio Road just north of the Metropolitan Water District (MWD) easement instead of extending Aspen Way into the project site as proposed in Option 2. The remaining design of the tract is the same for Options 2 and 2A.

The project description of Option 2A remains the same as Option 2: 340 lots, 71.36 acres Impervious (onsite), four (4) WQMP basins and the conceptual drainage design remains the same. The potential stormwater pollutants, hydrologic conditions of concern, post development drainage characteristics, property ownership/management, watershed description, BMPs, Hydromodification control BMPs, non-structural and structural source control BMPs remain the same. In fact the discharge point of the site into the Un-named canyon south of the existing Aspen Way is the same. The difference that Option 2A proposes is the length and alignment of the entry road, the length and alignment of the storm drain culvert under Aspen Way/Esperanza Hills, slopes and landscaping along the entry road and the tributary area to the catch basins within the entry road. In Option 2 the entry street drains into the proposed Contech Urban Green Bio-filters located at the lowpoint in Aspen Way and in Option 2A the UG Bio-filters are located on the downstream end of Esperanza Hills Parkway just prior to San Antonio Road.

Refer to the attached maps and exhibits for Option 2A:

- Option 2A Conceptual WQMP Site Plan for the proposed location of the UG Biofilters (revised BMP location: N 2,272,609, E 6,101,765)
- Conceptual Site Plan, Option 2A
- Conceptual Entry Road, Option 2A
- Option 2A Conceptual Site Plan / Grady Study (Study #23)
- Design Capture Volume Sizing for the revised area #5
- WQMP BMP Sizing spreadsheet with revised area #5

Exhibit 11 – Conceptual Site Plan, Option 2A - San Antonio Road

Exhibit 19 – Conceptual Entry Road – Option 2A