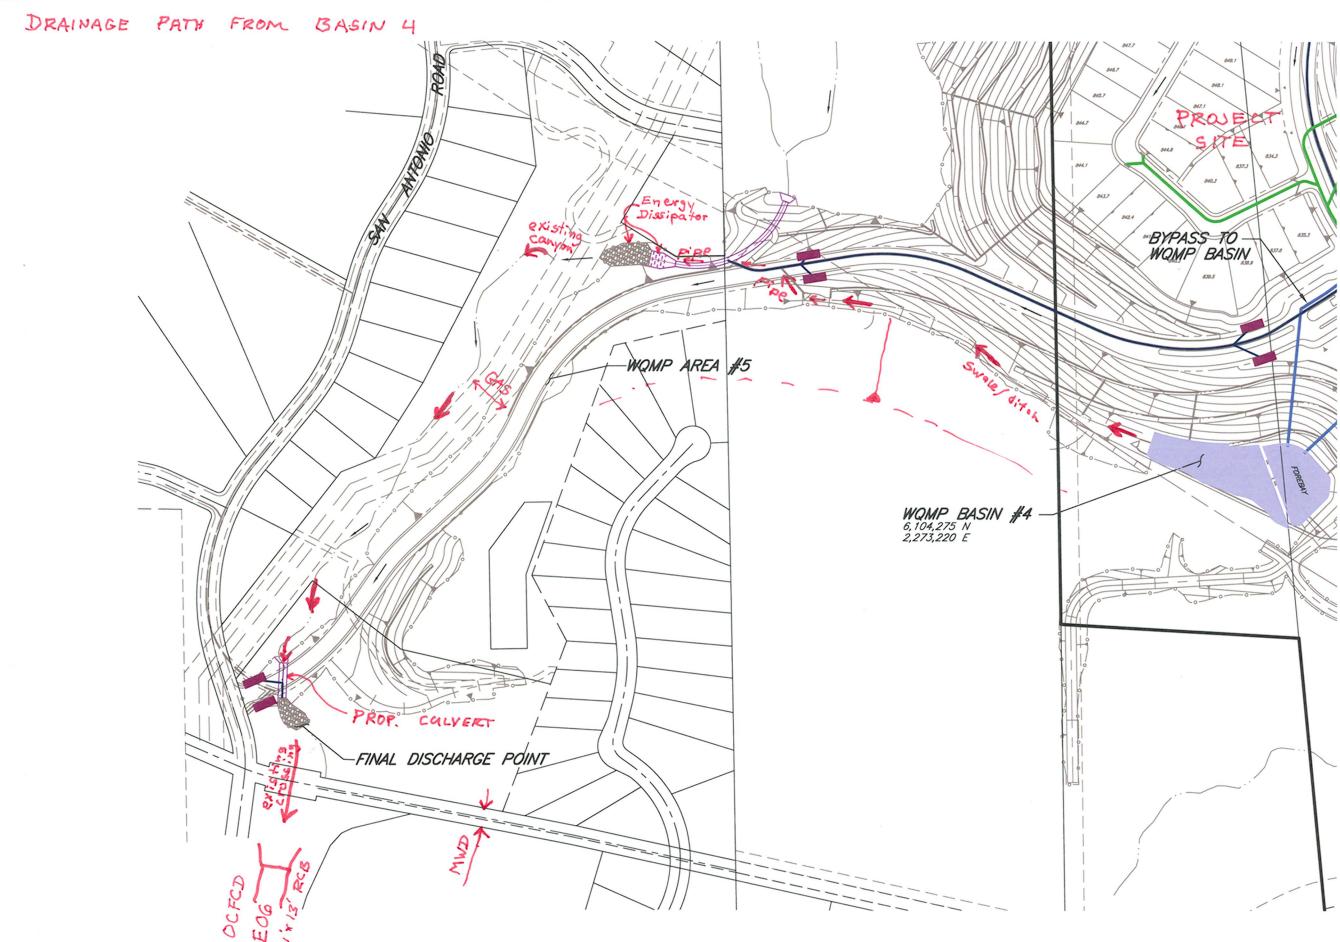

The project description of Option 2A remains the same as Option 2: 340 lots, 71.36 acres Impervious (onsite), four (4) WQMP basins and the conceptual drainage design remains the same. The potential stormwater pollutants, hydrologic conditions of concern, post development drainage characteristics, property ownership/management, watershed description, BMPs, Hydromodification control BMPs, non-structural and structural source control BMPs remain the same. In fact the discharge point of the site into the Un-named canyon south of the existing Aspen Way is the same. The difference that Option 2A proposes is the length and alignment of the entry road, the length and alignment of the storm drain culvert under Aspen Way/Esperanza Hills, slopes and landscaping along the entry road and the tributary area to the catch basins within the entry road. In Option 2 the entry street drains into the proposed Contech Urban Green Bio-filters located at the lowpoint in Aspen Way and in Option 2A the UG Bio-filters are located on the downstream end of Esperanza Hills Parkway just prior to San Antonio Road.

Refer to the attached maps and exhibits for Option 2A:

- Option 2A Conceptual WQMP Site Plan for the proposed location of the UG Biofilters (revised BMP location: N 2,272,609, E 6,101,765)
- Conceptual Site Plan, Option 2A
- Conceptual Entry Road, Option 2A
- Option 2A Conceptual Site Plan / Grady Study (Study #23)
- Design Capture Volume Sizing for the revised area #5
- WQMP BMP Sizing spreadsheet with revised area #5

# Worksheet B: Simple Design Capture Volume Sizing Method – Area #5

| St | ep 1: Determine the design capture storm depth used for calc                                          | culating volu            | ıme    |        |
|----|-------------------------------------------------------------------------------------------------------|--------------------------|--------|--------|
| 1  | Enter design capture storm depth from Figure III.1, d (inches)                                        | d=                       | 0.9    | inches |
| 2  | Enter the effect of provided HSCs, $d_{HSC}$ (inches) (Worksheet A)                                   | d <sub>HSC</sub> =       | 0      | inches |
| 3  | Calculate the remainder of the design capture storm depth, $d_{remainder}$ (inches) (Line 1 – Line 2) | d <sub>remainder</sub> = | 0.9    | inches |
| St | ep 2: Calculate the DCV                                                                               |                          |        |        |
| 1  | Enter Project area tributary to BMP (s), A (acres)                                                    | A=                       | 9.87   | acres  |
| 2  | Enter Project Imperviousness, imp (unitless)                                                          | imp=                     | .67    |        |
| 3  | Calculate runoff coefficient, C= (0.75 x imp) + 0.15                                                  | C=                       | 0.65   |        |
| 4  | Calculate runoff volume, $V_{design}$ = (C x $d_{remainder}$ x A x 43560 x (1/12))                    | V <sub>design</sub> =    | 21,105 | cu-ft  |