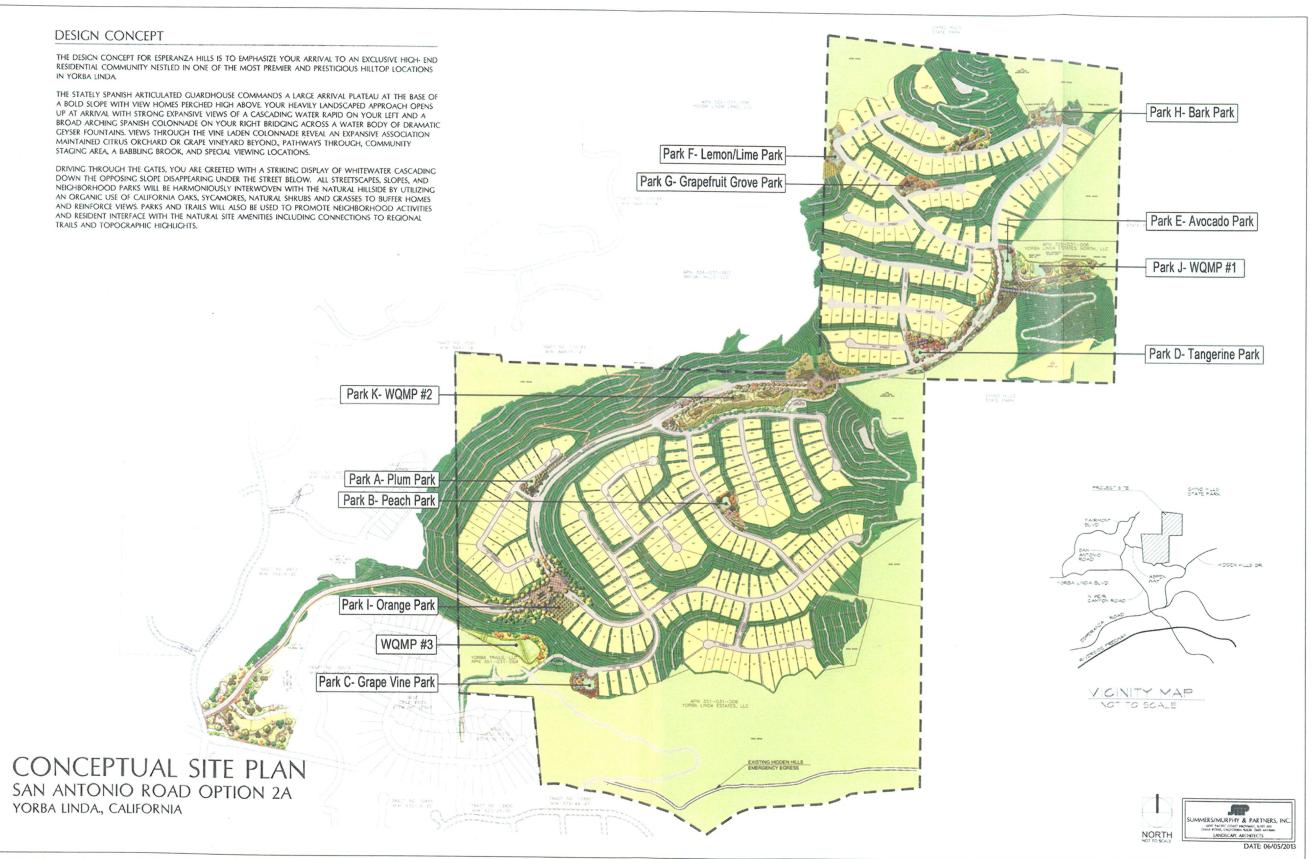

Refer to the attached maps and exhibits for Option 2A:

- Option 2A Conceptual WQMP Site Plan for the proposed location of the UG Biofilters (revised BMP location: N 2,272,609, E 6,101,765)
- Conceptual Site Plan, Option 2A
- Conceptual Entry Road, Option 2A
- Option 2A Conceptual Site Plan / Grady Study (Study #23)
- Design Capture Volume Sizing for the revised area #5
- WQMP BMP Sizing spreadsheet with revised area #5

Exhibit 11 – Conceptual Site Plan, Option 2A - San Antonio Road

Exhibit 19 – Conceptual Entry Road – Option 2A