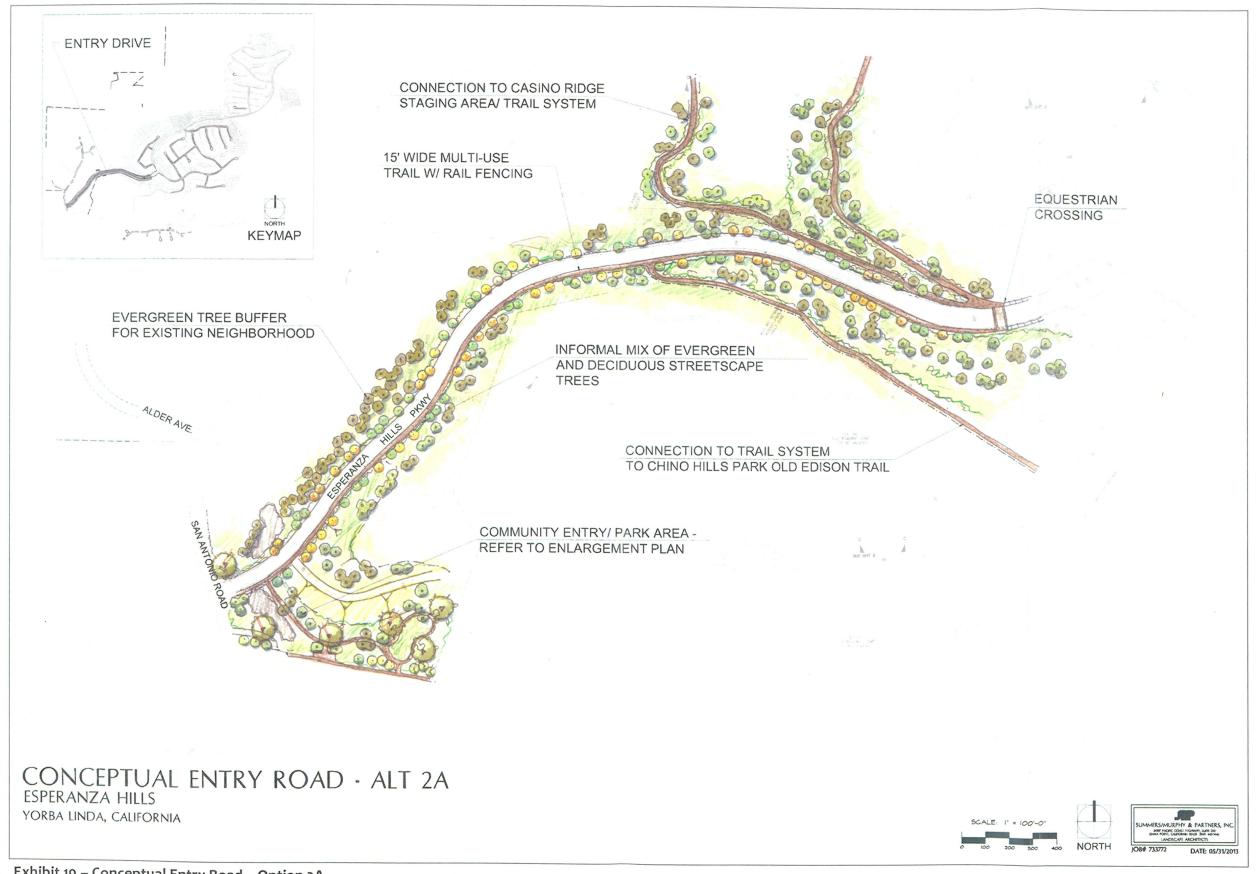

Refer to the attached maps and exhibits for Option 2A:

- Option 2A Conceptual WQMP Site Plan for the proposed location of the UG Biofilters (revised BMP location: N 2,272,609, E 6,101,765)
- Conceptual Site Plan, Option 2A
- Conceptual Entry Road, Option 2A
- Option 2A Conceptual Site Plan / Grady Study (Study #23)
- Design Capture Volume Sizing for the revised area #5
- WQMP BMP Sizing spreadsheet with revised area #5

Exhibit 11 – Conceptual Site Plan, Option 2A - San Antonio Road

Exhibit 19 – Conceptual Entry Road – Option 2A