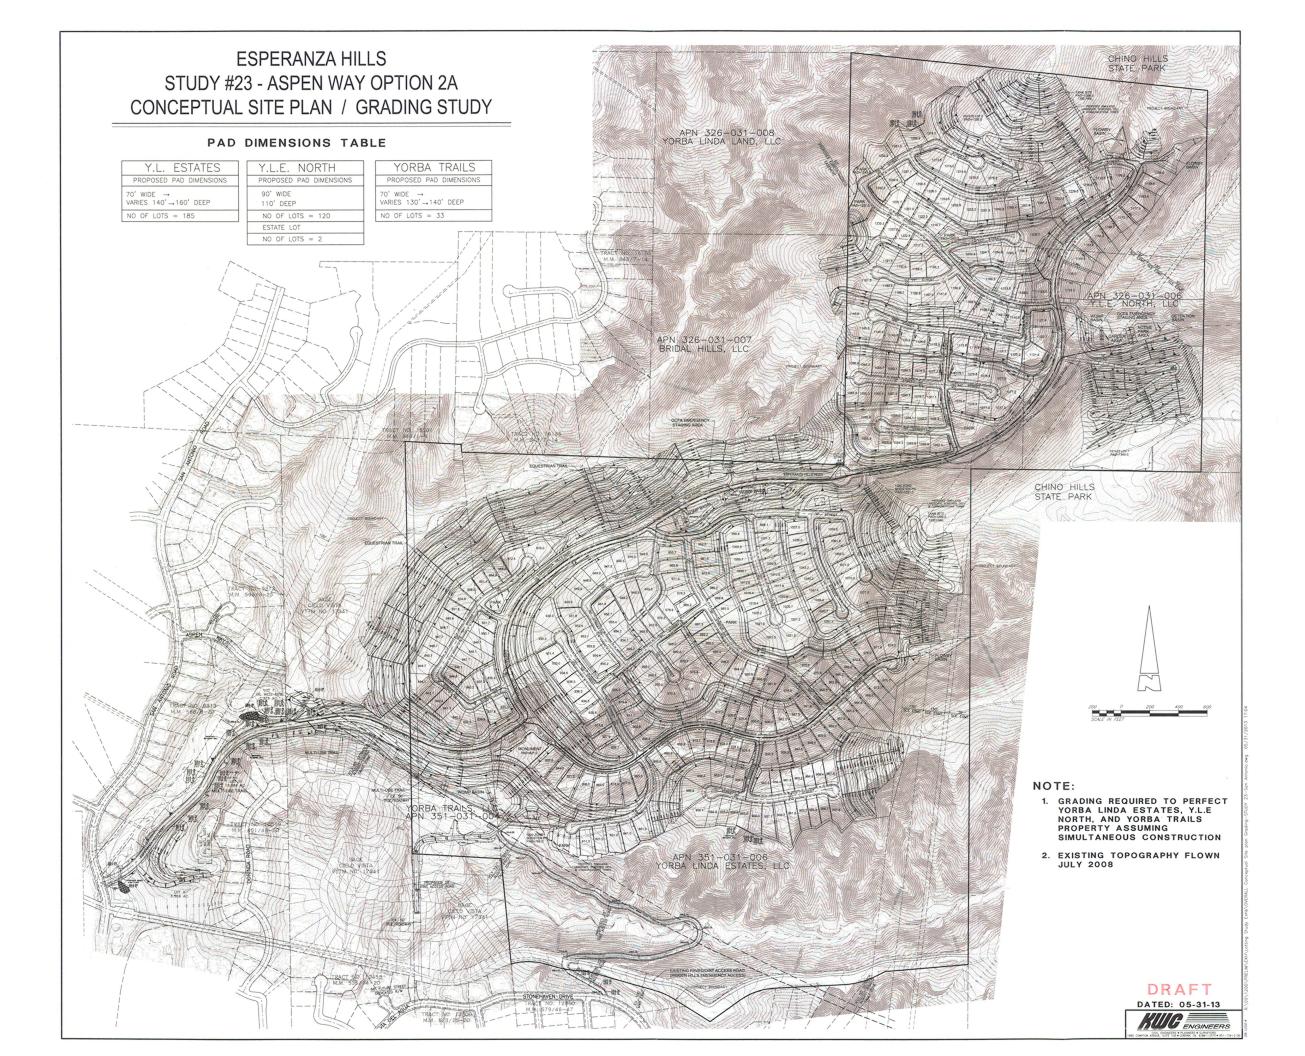

Refer to the attached maps and exhibits for Option 2A:

- Option 2A Conceptual WQMP Site Plan for the proposed location of the UG Biofilters (revised BMP location: N 2,272,609, E 6,101,765)
- Conceptual Site Plan, Option 2A
- Conceptual Entry Road, Option 2A
- Option 2A Conceptual Site Plan / Grady Study (Study #23)
- Design Capture Volume Sizing for the revised area #5
- WQMP BMP Sizing spreadsheet with revised area #5