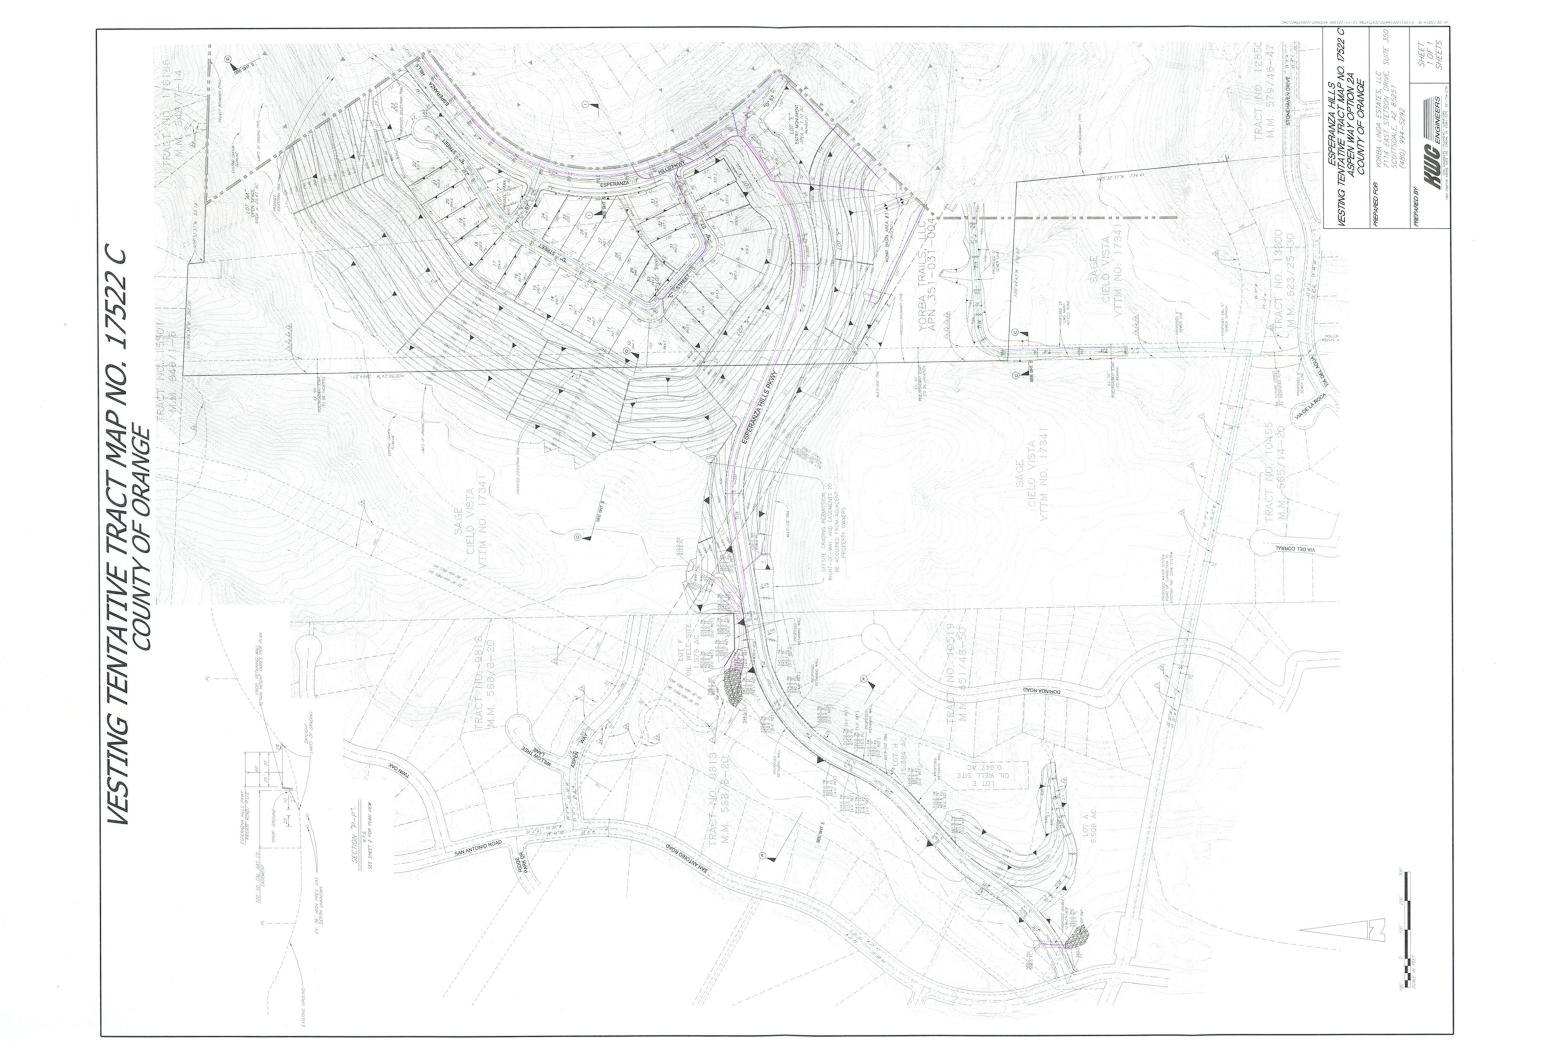

## Section I Addendum Description

Esperanza Hills Option 2A consists of an alternative entry street into the tract development as designed in Option 2. Vesting Tentative Tract Map No. 17522 C, sheet 1 of 1, on the following page, presents Option 2A as an alternative sheet to VTTM 17522 B. Option 2A proposes to connect the proposed Esperanza Hills Parkway to San Antonio Road just north of the Metropolitan Water District (MWD) easement instead of extending Aspen Way into the project site as proposed in Option 2. The remaining design of the tract is the same for Options 2 and 2A.

Refer to the attached maps and exhibits for Option 2A:

- Option 2A Conceptual WQMP Site Plan for the proposed location of the UG Biofilters (revised BMP location: N 2,272,609, E 6,101,765)
- Conceptual Site Plan, Option 2A
- Conceptual Entry Road, Option 2A
- Option 2A Conceptual Site Plan / Grady Study (Study #23)
- Design Capture Volume Sizing for the revised area #5
- WQMP BMP Sizing spreadsheet with revised area #5